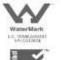

## COCO31 Code:

Material: Size:

Isostone - 70% Limestone Composite W 510 x D 510 x H 260 mm

Warranty:

- Crate size: W 530 x D 530 x H 280 mm
- Gross Weight: 25Kg

260

Australian Standard