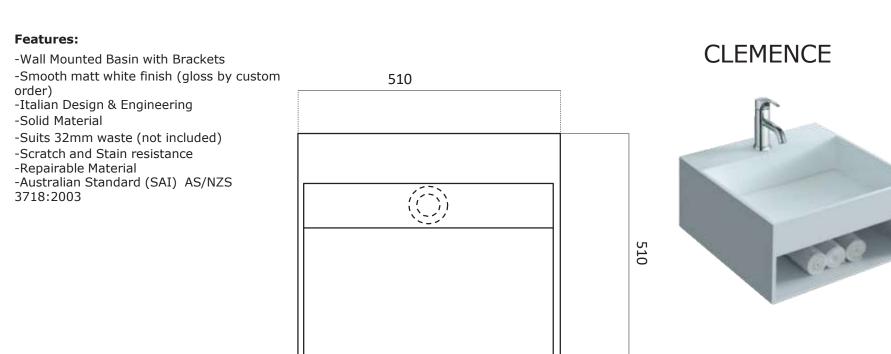

## COCO31 Code:

Material: Size:

Isostone - 70% Limestone Composite W 510 x D 510 x H 260 mm

Warranty:

- Crate size: W 530 x D 530 x H 280 mm
- Gross Weight: 25Kg

260

Australian Standard