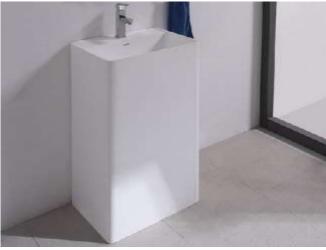

## **STONE BASIN**

- Code: COCO29
- Dimensions 830H x 600W x 420D mm
- •70% Limestone Composite
- •10yr Warranty
- Smooth Solid Matt or Gloss
  White Finish
- Pedestal
- No Tap Hole
- No Overflow
- Repairable
- Australian Standard (SAI)

Our Beautiful Stone Basin Series are constructed of thick reconstituted limestone with a 70/30 to resin ratio, are smooth and silky to the touch.

Australian Standard

As part of MODA commitment to quality products. Information provided in this data sheet is representative of the actual product available at the time of printing. Due to our commitment to continuous product design and development, the designs and specifications depicted are subject to change without notice. Please confirm all particulars with your MODA sales consultant prior to purchase. Each product is covered by a limited warranty. Please see our website for full terms and conditions. This drawing remarks the property of MODA and should not be copied or distributed without MODA consent. © 2010 All Dimensions are approximate in mm and are not to scale and can be changed without notice.