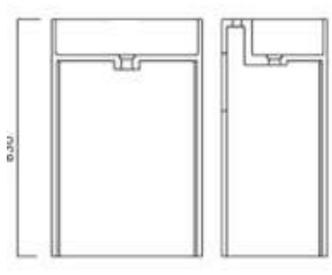

## **STONE BASIN**

- Code: COCO29
- Dimensions 830H x 600W x 420D mm
- •70% Limestone Composite
- •10yr Warranty
- Smooth Solid Matt or Gloss
  White Finish
- Pedestal
- No Tap Hole
- No Overflow
- Repairable
- Australian Standard (SAI)