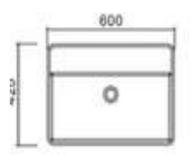

## **STONE BASIN**

- Code: COCO29
- Dimensions 830H x 600W x 420D mm
- •70% Limestone Composite
- •10yr Warranty
- Smooth Solid Matt or Gloss
  White Finish
- Pedestal
- No Tap Hole
- No Overflow
- Repairable
- Australian Standard (SAI)