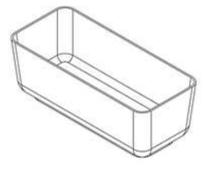

## Code: C-151

Material:Isostone - 70% Limestone CompositeSize:W 1500 xD 650 xH 550 mmWarranty:10 Years

#### Features:

- -Freestanding Bath
- -Smooth matt white finish (gloss by custom order)
- -Italian Design & Engineering
- -Solid Material
- -Suits 40mm waste
- -Scratch and Stain resistance
- -Repairable Material
- -Australian Standard (SAI)
- AS/NZS 3718:2003