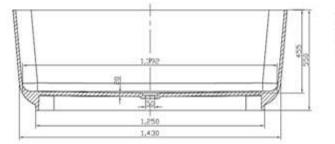

## Code: C-151

Material:Isostone - 70% Limestone CompositeSize:W 1500 xD 650 xH 550 mmWarranty:10 Years

#### Features:

- -Freestanding Bath
- -Smooth matt white finish (gloss by custom order)
- -Italian Design & Engineering
- -Solid Material
- -Suits 40mm waste
- -Scratch and Stain resistance
- -Repairable Material
- -Australian Standard (SAI)
- AS/NZS 3718:2003