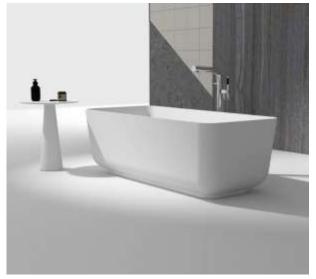

## Code: C-151

Material:Isostone - 70% Limestone CompositeSize:W 1500 xD 650 xH 550 mmWarranty:10 Years

#### Features:

- -Freestanding Bath
- -Smooth matt white finish (gloss by custom order)
- -Italian Design & Engineering
- -Solid Material
- -Suits 40mm waste
- -Scratch and Stain resistance
- -Repairable Material
- -Australian Standard (SAI)
- AS/NZS 3718:2003