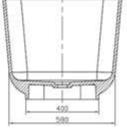

## Code: C-151

Material:Isostone - 70% Limestone CompositeSize:W 1500 xD 650 xH 550 mmWarranty:10 Years

#### Features:

- -Freestanding Bath
- -Smooth matt white finish (gloss by custom order)
- -Italian Design & Engineering
- -Solid Material
- -Suits 40mm waste
- -Scratch and Stain resistance
- -Repairable Material
- -Australian Standard (SAI)
- AS/NZS 3718:2003