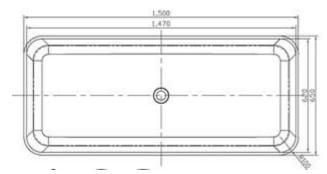

## Code: C-151

Material:Isostone - 70% Limestone CompositeSize:W 1500 xD 650 xH 550 mmWarranty:10 Years

#### Features:

- -Freestanding Bath
- -Smooth matt white finish (gloss by custom order)
- -Italian Design & Engineering
- -Solid Material
- -Suits 40mm waste
- -Scratch and Stain resistance
- -Repairable Material
- -Australian Standard (SAI)
- AS/NZS 3718:2003