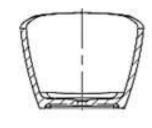

# moda

Code: C-104 Material: Translucent 100%Resin Size: W 1682xD 784xH 610mm Warranty10Years

#### Features:

- Freestanding Bath
- Smooth Transluc ent Gloss Finish
- Italian Design & Engineering
- Solid Material
- Suits 40mm waste
- -Australian Standard (SAI)
- A S/NZS 3718:2003

As part of MODA commitment to quality products. Information provided in this data sheet is representative of the actual product available at the time of printing. Due to our commitment to continuous product design and development, the designs and specifications depicted are subject to change without notice. Please confirm all particulars with your MODA sales consultant prior to purchase. Each product is covered by a limited warranty. Please see our website for full terms and conditions. This drawing remains the property of MODA and should not be copied or distributed without MODA consent. © 2010 All Dimensions are approximate in mm and are not to scale and can be changed without notice.