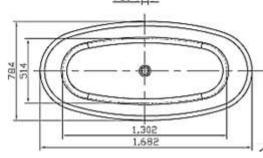

#### Specifications:

- Crate size: W 1850 x D 950 x H 700mm
- GrossWeight: 135Kg
- Volume: 250L

The last bastion of privacy, a space of peace and tranquillity, your Bathroom Enjoy the look and feel of our European Bathroom fittings and fixtures. Designed and made to the highest International standards.