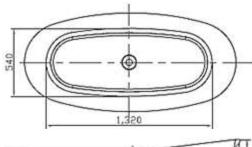

# moda

Code: C-104 Material: Translucent 100%Resin Size: W 1682xD 784xH 610mm Warranty10Years