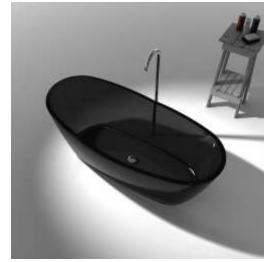

## LUCIANA

#### Specifications:

- Crate size: W 1850 x D 950 x H 700mm
- GrossWeight: 135Kg
- Volume: 250L

The last bastion of privacy, a space of peace and tranquillity, your Bathroom Enjoy the look and feel of our European Bathroom fittings and fixtures. Designed and made to the highest International standards.