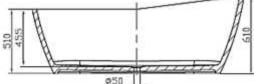

# moda

Code: C-104 Material: Translucent 100%Resin Size: W 1682xD 784xH 610mm Warranty10Years