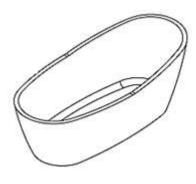

## LUCIANA

#### Specifications:

- Crate size: W 1850 x D 950 x H 700mm
- GrossWeight: 135Kg
- Volume: 250L

The last bastion of privacy, a space of peace and tranquillity, your Bathroom Enjoy the look and feel of our European Bathroom fittings and fixtures. Designed and made to the highest International standards.