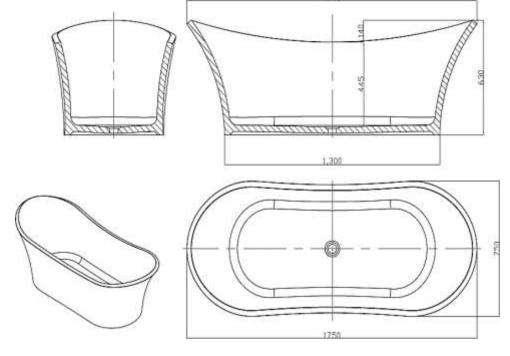

Code: C-103

Material: Translucent 100% Resin Material:

W 1750 x D 750 x H 630 mm Size:

Warranty: 10 Years

## Features:

- Freestanding Bath
- Smooth Translucent Gloss Finish
- Italian Design & Engineering
- Solid Material
- Suits 40mm waste
- -Australian Standard (SAI)
- AS/NZS 3718:2003

## **SAMANTHA**

**Specifications:** 

- Gross Weight: 145Kg

- Volume: 250L

As part of MODA commitment to quality products. Information provided in this data sheet is representative of the actual product available at the time of printing. Due to our commitment to continuous product design and development, the designs and specifications depicted are subject to change without notice. Please confirm all particulars with your MODA sales consultant prior to purchase. Each product is covered by a limited warranty. Please see our website for full terms and conditions. This drawing remains the property of MODA and should not be copied or distributed without MODA consent. © 2010 All Dimensions are approximate in mm and are not to scale and can be changed without notice.