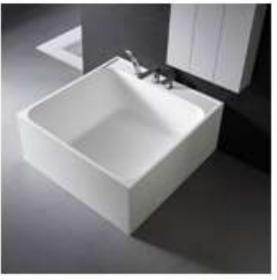

#### ROMY

#### Features:

- -Freestanding Bath
- -Smooth matt white finish (gloss by custom order)
- -Italian Design & Engineering
- -Solid Material (All White only)
- -Suits 40mm waste
- -Scratch and Stain resistance
- -Repairable Material
- -Australian Standard (SAI) AS/NZS 3718:2003