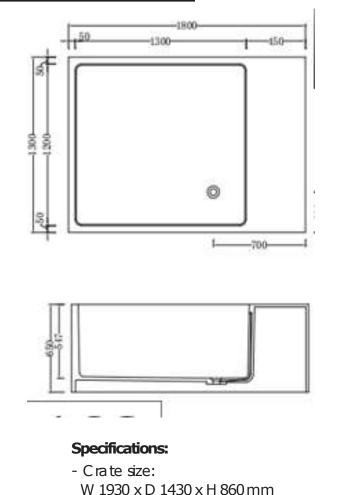

# Code:B-207cMaterial:Isostone - 70% Limestone CompositeSize:W 1800 x D 1300 x H 650 mmWarranty:10 Years

- GrossWeight: 330Kg