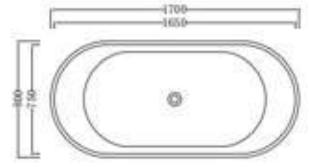

Code: B-204

Material:Isostone - 70% Limestone CompositeSize:W 1700 x D 800 x H 550 mmWarranty:10 Years