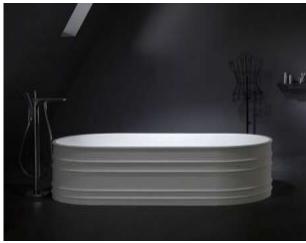

### Features:

-Freestanding Bath

-Smooth matt white finish (gloss by custom order)

-Italian Design & Engineering

-Solid Material (All White only)

-Suits 40mm waste

- -Scratch and Stain resistance
- -Repairable Material
- -Australian Standard (SAI) AS/NZS 3718:2003

# JOSEPHINE