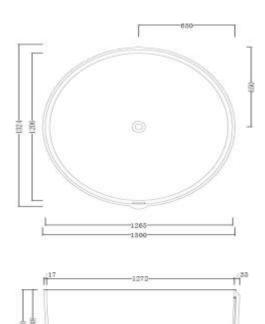

## Code: B-199

Material:Isostone - 70% Limestone CompositeSize:W 1300 x D 1324 x H 600 mmWarranty:10 Years

#### **Features:**

- -Freestanding Bath
- -Smooth matt white finish (gloss by custom order)
- -Italian Design & Engineering
- -Solid Material (All White only)
- -Suits 40mm waste
- -Scratch and Stain resistance
- -Repairable Material
- -Australian Standard (SAI) AS/NZS 3718:2003