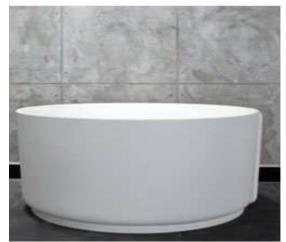

#### **Features:**

- -Freestanding Bath
- -Smooth matt white finish (gloss by custom order)
- -Italian Design & Engineering
- -Solid Material (All White only)
- -Suits 40mm waste
- -Scratch and Stain resistance
- -Repairable Material
- -Australian Standard (SAI) AS/NZS 3718:2003