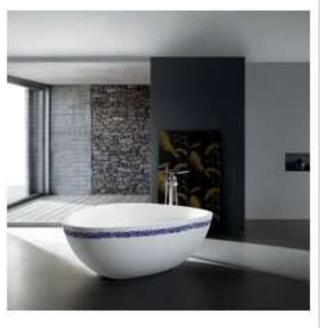

## **Features:**

- -Freestanding Bath
- -Smooth matt white finish (gloss by custom order)
- -Italian Design & Engineering
- -Solid Material (All White only)
- -Suits 40mm waste
- -Scratch and Stain resistance
- -Repairable Material
- -Australian Standard (SAI) AS/NZS 3718:2003