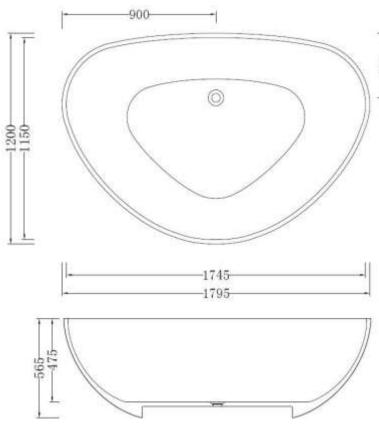

**Code:** B-186c

Material: Isostone - 70% Limestone Composite

**Size:** W 1795 x D 1200 x H 565 mm

Warranty:10Years

## Specifications:

- Crate size: W 1925 x D 1330 x H 775 mm
- GrossWeight: 198Kg

As part of MODA commitment to quality products. Information provided in this data sheet is representative of the actual product available at the time of printing. Due to our commitment to continuous product design and development, the designs and specifications depicted are subject to change without notice. Please confirm all particulars with your MODA sales consultant prior to purchase. Each product is covered by a limited warranty. Please see our website for full terms and conditions. This drawing remains the property of MODA and should not be copied or distributed without MODA consent. © 2010 All Dimensions are approximate in mm and are not to scale and can be changed without notice.