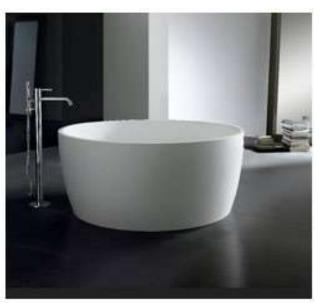

#### Features:

-Freestanding Bath -Smooth matt white finish (gloss by custom order) -Italian Design & Engineering -Solid Material -Suits 40mm waste -Scratch and Stain resistance -Repairable Material -Australian Standard (SAI) AS/NZS 3718:2003