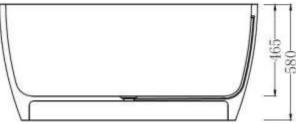

# moda

Code:B-160bMaterial:Isostone - 70% Limestone CompositeSize:W 1250 x D 1250 x H 580 mm