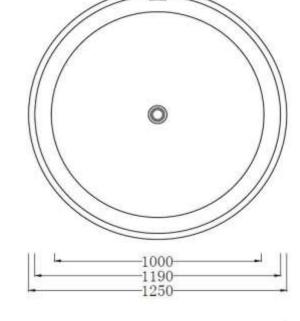

# moda

Code:B-160bMaterial:Isostone - 70% Limestone CompositeSize:W 1250 x D 1250 x H 580 mm