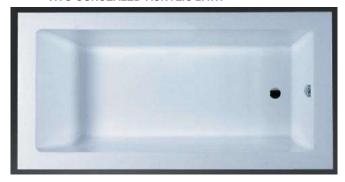

## VIVO CONCEALED ACRYLIC BATH

- Code: A-819
- •8mm Acrylic reinforced with fibreglass
- •10yr Warranty
- Smooth gloss white finish
- Non Slip
- Polished chrome popup waste
- Overflow kit installed
- Adjustable galvanised metal legs for levelling
- •1mtr 40mm Flexible waste hose for easy installation
- Galvanised supporting under carriage
- Net Weight Kgs See table
- Australian Standard (SAI)
- AS/NZS 3718:2003

Our Beautiful Concealed Bath Series are constructed of 8mm thick reinforced acrylic are non slip and smooth to the touch.