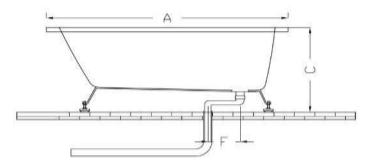

| Model | A-819 |     |     |     |     |     | 1      |
|-------|-------|-----|-----|-----|-----|-----|--------|
|       | Α     | В   | С   | D   | E   | F   | Weight |
| Size  | 1500  | 750 | 600 | 300 | 375 | 200 | 28kg   |
|       | 1700  | 750 | 600 | 300 | 375 | 200 | 31kg   |