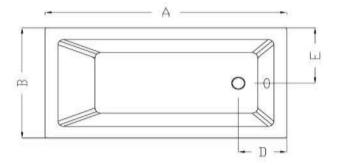

| Model | A-819 |     |     |     |     |     | 1      |
|-------|-------|-----|-----|-----|-----|-----|--------|
|       | Α     | В   | С   | D   | E   | F   | Weight |
| Size  | 1500  | 750 | 600 | 300 | 375 | 200 | 28kg   |
|       | 1700  | 750 | 600 | 300 | 375 | 200 | 31kg   |