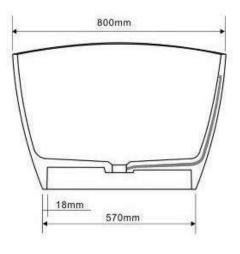

Code: A-138A

Material: So stone - 70% Limestone Composite

**Size:** W 1600 x D 800 x H 580 mm

Warranty: 10 Years