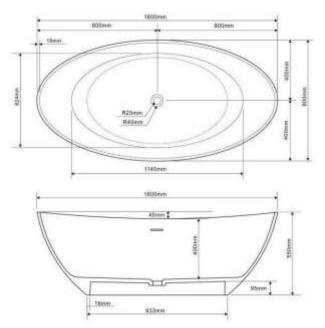

Code: A-138A

Material: So stone - 70% Limestone Composite

**Size:** W 1600 x D 800 x H 580 mm

Warranty: 10 Years

## **Specifications:**

- Net Weight: 160Kg

- Crate size:

L 1700, W 900, H 575mm

- Gross Weight: 175Kg

As part of MODA commitment to quality products. Information provided in this data sheet is representative of the actual product available at the time of printing. Due to our commitment to continuous product design and development, the designs and specifications depicted are subject to change without notice. Please confirm all particulars with your MODA sales consultant prior to purchase. Each product is covered by a limited warranty. Please see our website for full terms and conditions. This drawing remains the property of MODA and should not be copied or distributed without MODA consent. © 2010 All Dimensions are approximate in mm and are not to scale and can be changed without notice.