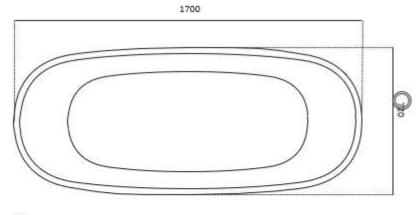

**Code:** A-136

**Material:** Isostone - 70% Limestone Composite

**Size:** W 1700 x D 720 x H 560 mm

Warranty: 10 Years