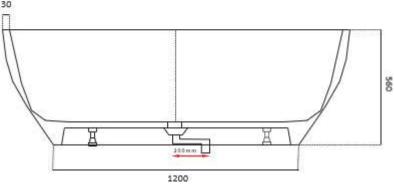

**Code:** A-136

**Material:** Isostone - 70% Limestone Composite

**Size:** W 1700 x D 720 x H 560 mm

Warranty: 10 Years

## **Specifications:**

- Net Weight: 145 Kg

- Crate size:

L 1800, W 820, H 800mm - Gross Weight: 180 Kg