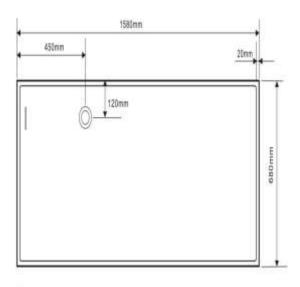

## CAST STONE BATH

- Code: A-133A
- 70% Stone Composite
- 10yr Warranty
- Smooth solid matt or gloss
  white finish
- Stone popup waste
- •Repairable
- Net Weight 162Kgs
- Gross Weight 200Kgs
- Product Size 1580x680x580mm
- Crated size 1680x780x780mm