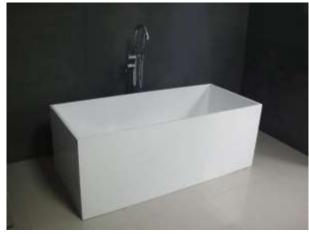

## CAST STONE BATH

- Code: A-133A
- 70% Stone Composite
- 10yr Warranty
- Smooth solid matt or gloss
  white finish
- Stone popup waste
- •Repairable
- Net Weight 162Kgs
- Gross Weight 200Kgs
- Product Size 1580x680x580mm
- Crated size 1680x780x780mm

Our Beautiful Stone Free Standing Bath Series are constructed of 25mm thick reconstituted limestone with a 70/30 to resin ratio, are smooth and silky to the touch.