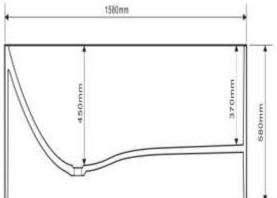

## CAST STONE BATH

- Code: A-133A
- 70% Stone Composite
- 10yr Warranty
- Smooth solid matt or gloss
  white finish
- Stone popup waste
- •Repairable
- Net Weight 162Kgs
- Gross Weight 200Kgs
- Product Size 1580x680x580mm
- Crated size 1680x780x780mm

## SPECIAL NOTE:

Please be advised this bath has a low set waste and does not come supplied with an extendable hose.

As part of MODA commitment to quality products. Information provided in this data sheet is representative of the actual product available at the time of printing. Due to our commitment to continuous product design and development, the designs and specifications depicted are subject to change without notice. Please confirm all particulars with your MODA sales consultant prior to purchase. Each product is covered by a limited warranty. Please see our website for full terms and conditions. This drawing remains the property of MODA and should not be copied or distributed without MODA consent. © 2010 All Dimensions are approximate in mm and are not to scale and can be changed without notice.