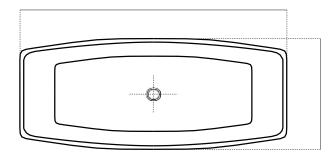

**Code:** A-129

**Material:** Isostone - 70% Limestone Composite

**Size:** W 1700 x D 780 x H 550 mm

Warranty:10 Years