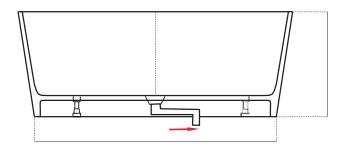

## Features:

- -Smooth solid matt white finish (gloss by custom order)
- -Italian Design & Engineering
- -Superior Heat Retention
- -Pop Up Waste Installed
- -1mtr Flexible Drain Hose for Easy Installation (DN40)
- -Galvanised Metal Base Support
- -Adjustable Leg Height For Levelling
- -Scratch and Stain resistance
- -Repairable Material
- -Australian Standard (SAI) AS/NZS 3718:2003