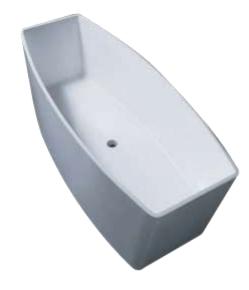

## Features:

- -Smooth solid matt white finish (gloss by custom order)
- -Italian Design & Engineering
- -Superior Heat Retention
- -Pop Up Waste Installed
- -1mtr Flexible Drain Hose for Easy Installation (DN40)
- -Galvanised Metal Base Support
- -Adjustable Leg Height For Levelling
- -Scratch and Stain resistance
- -Repairable Material
- -Australian Standard (SAI) AS/NZS 3718:2003

## **Specifications:**

- Net Weight: 145Kg

- Crate size:

L 1800, W 880, H 750mm

- Gross Weight: 175Kg

As part of MODA commitment to quality products. Information provided in this data sheet is representative of the actual product available at the time of printing. Due to our commitment to continuous product design and development, the designs and specifications depicted are subject to change without notice. Please confirm all particulars with your MODA sales consultant prior to purchase. Each product is covered by a limited warranty. Please see our website for full terms and conditions. This drawing remains the property of MODA and should not be copied or distributed without MODA consent. © 2010 All Dimensions are approximate in mm and are not to scale and can be changed without notice.