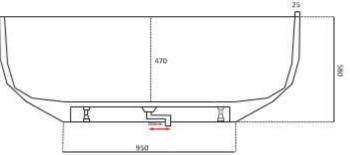

## **Code:** A-127C

Material: Isostone - 70% Limestone Composite

 Size:
 W 1650 x D 780 x H 580 mm

 Warranty:
 10 Years

Teresa