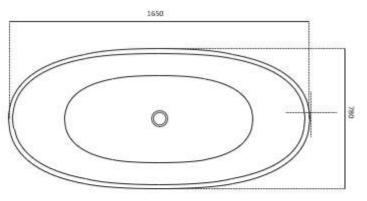

## **Code:** A-127C

Material: Isostone - 70% Limestone Composite

 Size:
 W 1650 x D 780 x H 580 mm

 Warranty:
 10 Years

Teresa