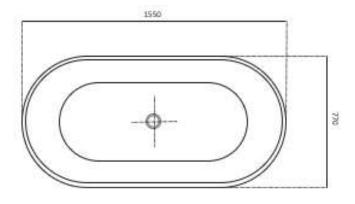

**Code:** A-127B

**Material:** Isostone - 70% Limestone Composite

**Size:** W 1550 x D 770 x H 520 mm

Warranty: 10 Years