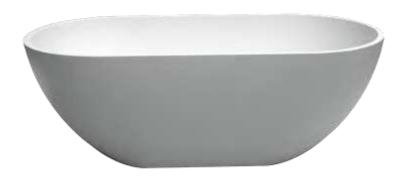

**Code:** A-127B

**Material:** Isostone - 70% Limestone Composite

**Size:** W 1550 x D 770 x H 520 mm

Warranty: 10 Years

## **Features:**

- -Smooth solid matt white finish (gloss by custom order)
- -Italian Design & Engineering
- -Superior Heat Retention
- -Pop Up Waste Installed
- -1mtr Flexible Drain Hose for Easy Installation (DN40)
- -Galvanised Metal Base Support
- -Adjustable Leg Height For Levelling
- -Scratch and Stain resistance
- -Repairable Material
- -Australian Standard (SAI) AS/NZS 3718:2003