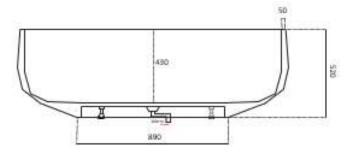

**Code:** A-127B

**Material:** Isostone - 70% Limestone Composite

**Size:** W 1550 x D 770 x H 520 mm

Warranty: 10 Years

## **Specifications:**

- Net Weight: 135Kg

- Crate size:

L 1600, W 820, H 570mm

- Gross Weight: 165Kg