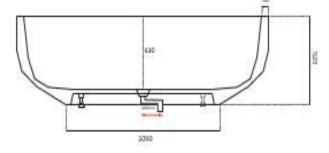

**Code:** A-127 Thick

**Material:** Isostone - 70% Limestone Composite

**Size:** W 1780 x D 880 x H 520 mm

Warranty: 10 Years

## **Specifications:**

L 1880, W 1030, H 960mm

- Gross Weight: 240Kg

- Crate size:

- Net Weight: 215Kg