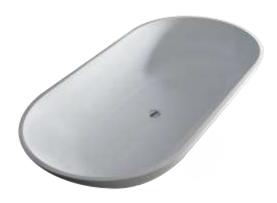

**Code:** A-127 Thick

**Material:** Isostone - 70% Limestone Composite

**Size:** W 1780 x D 880 x H 520 mm

Warranty: 10 Years

## **Features:**

- -Thicker 50mm material
- -Smooth solid matt white finish (gloss by custom order)
- -Italian Design & Engineering
- -Superior Heat Retention
- -Pop Up Waste Installed
- -1mtr Flexible Drain Hose for Easy Installation (DN40)
- -Galvanised Metal Base Support
- -Adjustable Leg Height For Levelling
- -Scratch and Stain resistance
- -Repairable Material
- -Australian Standard (SAI) AS/NZS 3718:2003