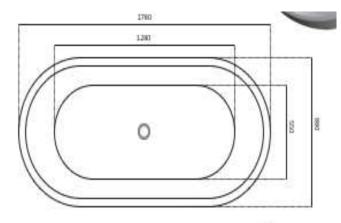

**Code:** A-127 Thick

**Material:** Isostone - 70% Limestone Composite

**Size:** W 1780 x D 880 x H 520 mm

Warranty: 10 Years

## **Specifications:**

L 1880, W 1030, H 960mm

- Gross Weight: 240Kg

- Crate size:

- Net Weight: 215Kg