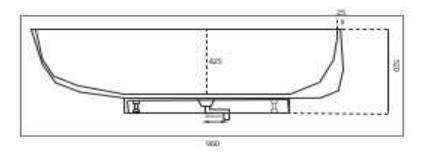

## **Code:** A-124

Material: Isostone - 70% Limestone Composite

Size: W 1820 × W 1820

W 1820 x D 920 x H 520 mm • 10 Years