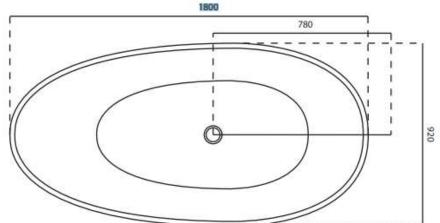

## **Code:** A-124

Material: Isostone - 70% Limestone Composite

Size: W 1820 × W 1820

W 1820 x D 920 x H 520 mm • 10 Years