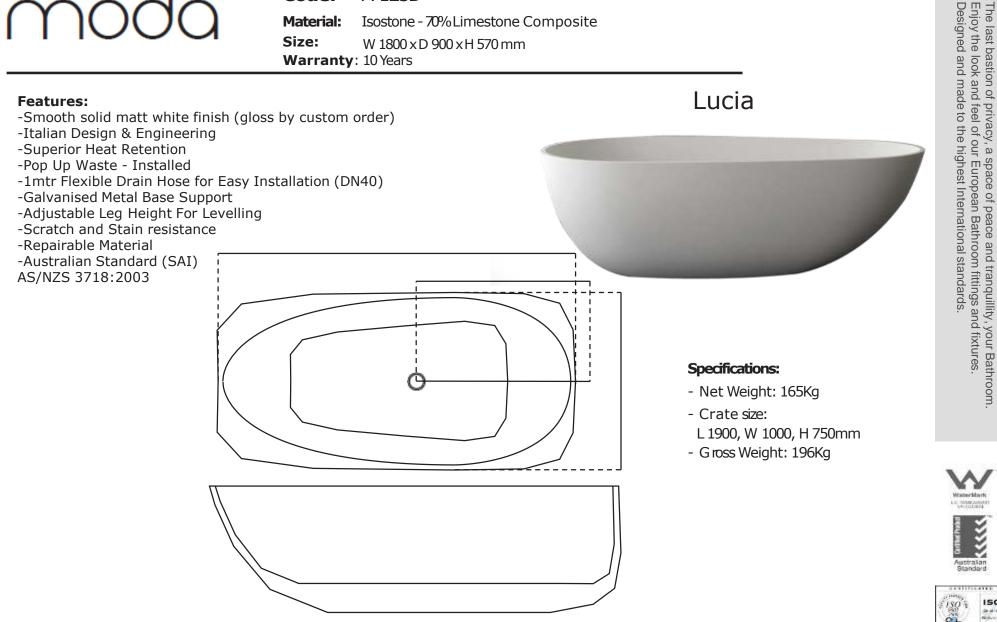

MOC

Code: A-123D

Material: Isostone - 70% Limestone Composite Size: W 1800 x D 900 x H 570 mm

Warranty: 10 Years

As part of MODA commitment to quality products. Information provided in this data sheet is representative of the actual product available at the time of printing. Due to our commitment to continuous product design and development, the designs and specifications depicted are subject to change without notice. Please confirm all particulars with your MODA sales consultant prior to purchase. Each product is covered by a limited warranty. Please see our website for full terms and conditions. This drawing remains the property of MODA and should not be copied or distributed without MODA consent. © 2010 All Dimensions are approximate in mm and are not to scale and can be changed without notice.