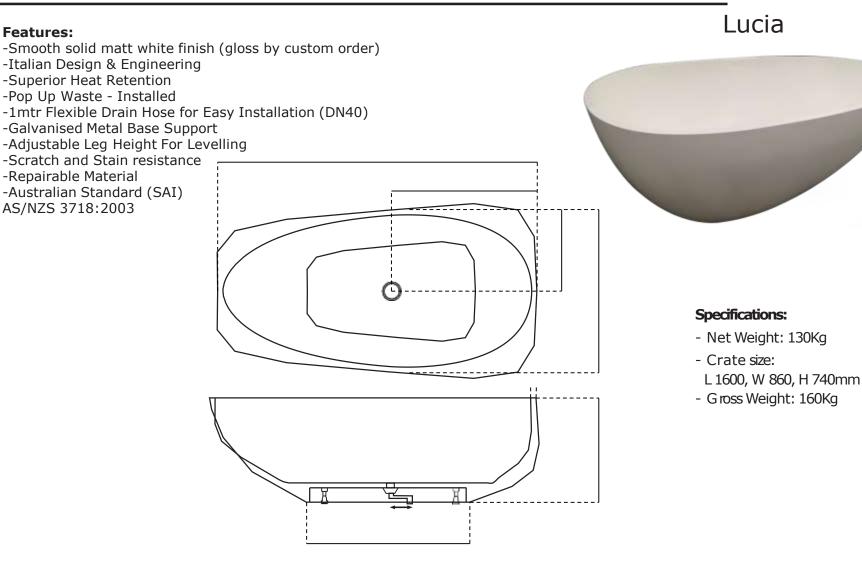

## Code: A-123A

Material: Isostone - 70% Limestone Composite Size: W 1500 x D 760 x H 540 mm Warranty: <sup>10 Years</sup>

As part of MODA commitment to quality products. Information provided in this data sheet is representative of the actual product available at the time of printing. Due to our commitment to continuous product design and development, the designs and specifications depicted are subject to change without notice. Please confirm all particulars with your MODA sales consultant prior to purchase. Each product is covered by a limited warranty. Please see our website for full terms and conditions. This drawing remains the property of MODA and should not be copied or distributed without MODA consent. © 2010 All Dimensions are approximate in mm and are not to scale and can be changed without notice.