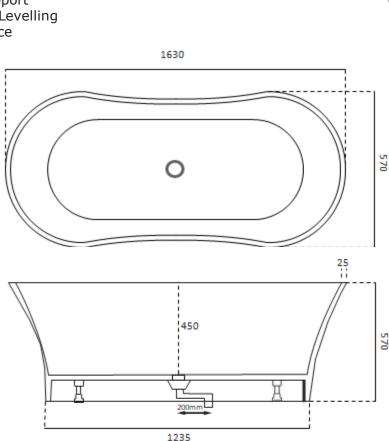

**Code:** A-122 Isostone - 70% Limestone Composite Material: Size: W 1630 xD 740 xH 570 mm

10 Years Warranty:

## Specifications:

Renato

- Net Weight: 124Kg
- Crate size:

570

- L 1750, W 810, H 740mm
- Gross Weight: 154Kg