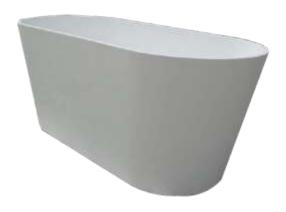

**Code:** A-120B

Material: Isostone - 70% Limestone Composite

**Size:** W 1600 x D 700 x H 580 mm

Warranty: 10 Years