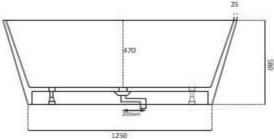

**Code:** A-120B

Material: Isostone - 70% Limestone Composite

**Size:** W 1600 x D 700 x H 580 mm

Warranty: 10 Years

## **Specifications:**

- Net Weight: 145Kg

- Crate size:

L 1700, W 800, H 830mm

- Gross Weight: 175Kg