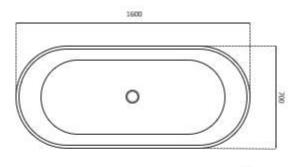

**Code:** A-120B

Material: Isostone - 70% Limestone Composite

**Size:** W 1600 x D 700 x H 580 mm

Warranty: 10 Years