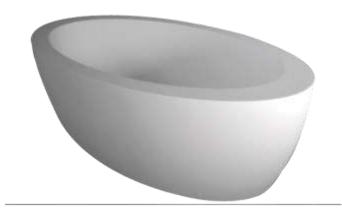

## **CELLA Heavy**

## **Features:**

- -Smooth solid matt white finish (gloss by custom order)
- -Italian Design & Engineering
- -Superior Heat Retention
- -Pop Up Waste Installed
- -1mtr Flexible Drain Hose for Easy Installation (DN40)
- -Galvanised Metal Base Support
- -Adjustable Leg Height For Levelling
- -Scratch and Stain resistance
- -Repairable Material
- -Australian Standard (SAI) AS/NZS 3718:2003