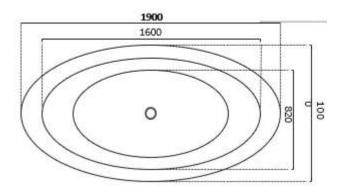

**Code:** A-119B

Material: Isostone - 70% Limestone Composite

**Size:** W 1900 x D 1000 x H 600 mm

Warranty: 10 Years