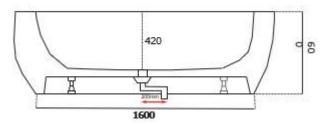

**Code:** A-119B

Material: Isostone - 70% Limestone Composite

**Size:** W 1900 x D 1000 x H 600 mm

Warranty: 10 Years