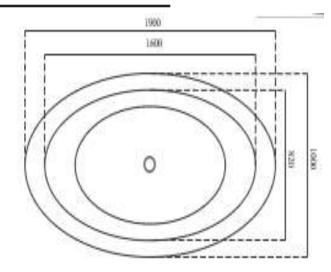

Code: A-119A

Material: Isostone Shell - 50% Limestone Composite

**Size:** W 1900 x D 1000 x H 600 mm

Warranty: 10 Years