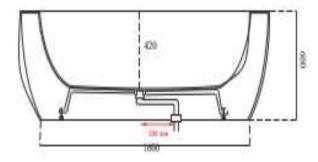

Code: A-119A

Material: Isostone Shell - 50% Limestone Composite

**Size:** W 1900 x D 1000 x H 600 mm

Warranty: 10 Years