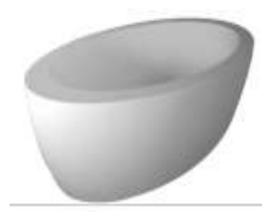

Code: A-119A

Material: Isostone Shell - 50% Limestone Composite

**Size:** W 1900 x D 1000 x H 600 mm

Warranty: 10 Years

## **Features:**

- -Unique Lightweight Stone Bath
- -Smooth matt white finish (gloss by custom order)
- -Italian Design & Engineering
- -Hollow Core with Reinforced Fibreglass for Extra Strength
- -Pop Up Waste Installed
- -1mtr Flexible Drain Hose for Easy Installation (DN40)
- -Galvanised Metal Base Support
- -Adjustable Leg Height For Levelling
- -Scratchand Stain resistance
- -Repairable Material
- -Australian Standard (SAI) AS/NZS 3718:2003