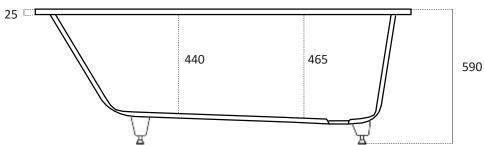

**Code:** A-118B

Material: Isostone - 70% Limestone Composite

**Size:** W 1700 x D 750 x H 590mm

Warranty:10 Years