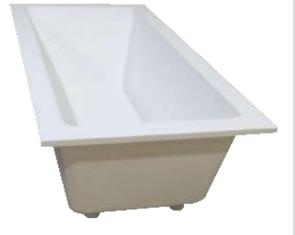

## **Features:**

- -Unique Conealed Stone Bath
- -Smooth solid matt white finish (gloss by custom order)
- -Italian Design & Engineering
- -Superior Heat Retention
- -Pop Up Waste and Overflow Kit Installed
- -1mtr Flexible Drain Hose for Easy Installation (DN40)
- -Galvanised Metal Base Support
- -Adjustable Leg Height For Levelling