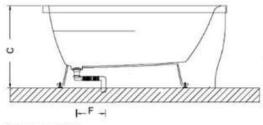

| Model | A-04 |     |     |     |     |     |     |        |
|-------|------|-----|-----|-----|-----|-----|-----|--------|
|       | Α    | В   | С   | D   | E   | F   | G   | Weight |
| Size  | 1300 | 850 | 580 | 850 | 450 | 200 | 750 | 45kg   |

| Model | A-04 |     |     |     |     |     |     |        |
|-------|------|-----|-----|-----|-----|-----|-----|--------|
|       | Α    | В   | C   | D   | E   | F   | G   | Weight |
| Size  | 1300 | 850 | 580 | 850 | 450 | 200 | 750 | 45kg   |