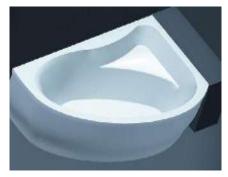

## ANGOLO FREESTANDING BATH

Our Beautiful Freestanding Bath Series are constructed of 8mm thick reinforced acrylic are non slip and smooth to the touch.

- Code: A-046R
- 8mm Acrylic reinforced with fibreglass
- 10yr Warranty
- Smooth gloss white finish
- Non Slip
- · Polished chrome popup waste and overflow kit in:
- · Adjustable galvanised metal legs for levelling
- 1mtr 40mm Flexible waste hose for easy installation
- · Galvanised supporting under carriage
- Net Weight Kgs See Table
- Crated size L+100, W+100, H+250mm
- · Gross Weight +25kgs
- Australian Standard (SAI)
- · AS/NZS 3718:2003