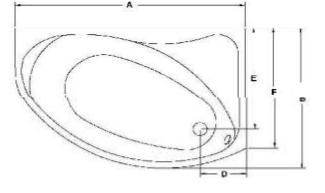

| Model | A-04 |     |     |     |     |     |     |        |
|-------|------|-----|-----|-----|-----|-----|-----|--------|
|       | Α    | В   | С   | D   | E   | F   | G   | Weight |
| Size  | 1300 | 850 | 580 | 850 | 450 | 200 | 750 | 45kg   |

| Model | A-04 |     |     |     |     |     |     |        |
|-------|------|-----|-----|-----|-----|-----|-----|--------|
|       | Α    | В   | C   | D   | E   | F   | G   | Weight |
| Size  | 1300 | 850 | 580 | 850 | 450 | 200 | 750 | 45kg   |