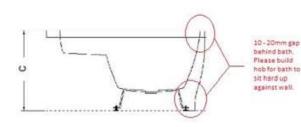

As this bath is beautifully curved at the front there is a 15mm to 20 mm gap at the top and bottom of the bath.

You might need to build a small ledge or hob to cater the back sides of the bath. This varies

in each bath. A ledge or hob needs to be catered for that gap.

Ledge thickness is determined accordingly to the bath gap allows.