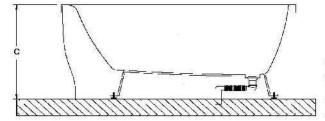

| Model | A-04 |     |     |     |     |     |     |        |
|-------|------|-----|-----|-----|-----|-----|-----|--------|
|       | Α    | В   | С   | D   | E   | F   | G   | Weight |
| Size  | 1300 | 850 | 580 | 850 | 450 | 200 | 750 | 45kg   |

| Model | A-04 |     |     |     |     |     |     |        |
|-------|------|-----|-----|-----|-----|-----|-----|--------|
|       | Α    | В   | C   | D   | E   | F   | G   | Weight |
| Size  | 1300 | 850 | 580 | 850 | 450 | 200 | 750 | 45kg   |