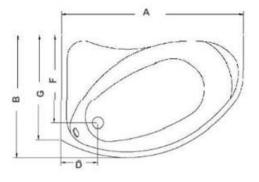

| Model | A-04 |     |     |     |     |     |     |        |
|-------|------|-----|-----|-----|-----|-----|-----|--------|
|       | Α    | В   | С   | D   | E   | F   | G   | Weight |
| Size  | 1300 | 850 | 580 | 850 | 450 | 200 | 750 | 45kg   |

| Model | A-04 |     |     |     |     |     |     |        |
|-------|------|-----|-----|-----|-----|-----|-----|--------|
|       | Α    | В   | C   | D   | E   | F   | G   | Weight |
| Size  | 1300 | 850 | 580 | 850 | 450 | 200 | 750 | 45kg   |