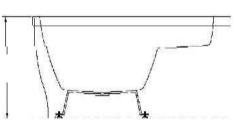

As this bath is beautifully curved at the front there is a 15mm to 20 mm gap at the top and bottom of the bath.

You might need to build a small ledge or hob to cater the back sides of the bath. This varies

in each bath. A ledge or hob needs to be catered for that gap.

Ledge thickness is determined accordingly to the bath gap allows.