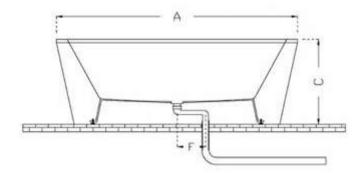

| Model  | A-026 |     |     |     |     |     | 1      |
|--------|-------|-----|-----|-----|-----|-----|--------|
|        | Α     | В   | С   | D   | Ε   | F   | Weight |
| Size C | 1800  | 850 | 600 | 900 | 425 | 200 | 71kg   |
| В      | 1700  | 800 | 600 | 850 | 400 | 200 | 62kg   |
| Α      | 1600  | 800 | 600 | 800 | 400 | 200 | 55kg   |