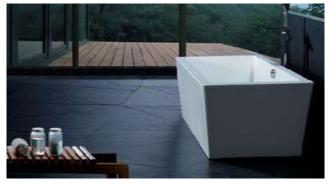

## PARI FREESTANDING BATH

Our Beautiful Freestanding Bath Series are constructed of 8mm thick reinforced acrylic are non slip and smooth to the touch.

- Code: A-026
- 8mm Acrylic reinforced with fibreglass
- •10yr Warranty
- · Smooth gloss white finish
- Non Slip
- Polished chrome popup waste and overflow kit installed
- · Adjustable galvanised metal legs for levelling
- •1mtr 40mm Flexible waste hose for easy installation
- Galvanised supporting under carriage
- Net Weight Kgs See Table
- Crated size L+100, W+100, H+250mm
- · Gross Weight +25kgs
- Australian Standard (SAI)
- AS/NZS 3718:2003