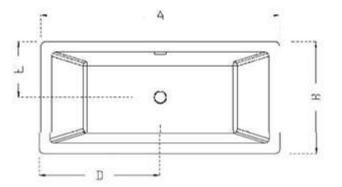

| Model  | A-026 |     |     |     |     |     | 1      |
|--------|-------|-----|-----|-----|-----|-----|--------|
|        | Α     | В   | С   | D   | Ε   | F   | Weight |
| Size C | 1800  | 850 | 600 | 900 | 425 | 200 | 71kg   |
| В      | 1700  | 800 | 600 | 850 | 400 | 200 | 62kg   |
| Α      | 1600  | 800 | 600 | 800 | 400 | 200 | 55kg   |