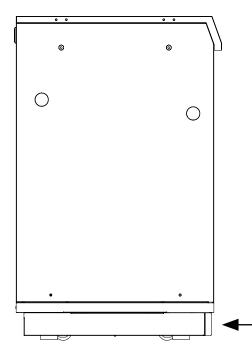

### **ASSEMBLY** TOEBOARDS

Move your Storage Module into position and be sure to position the caster with the wheel pointing to the center of the Module before lowering the foot and attaching the toeboard.