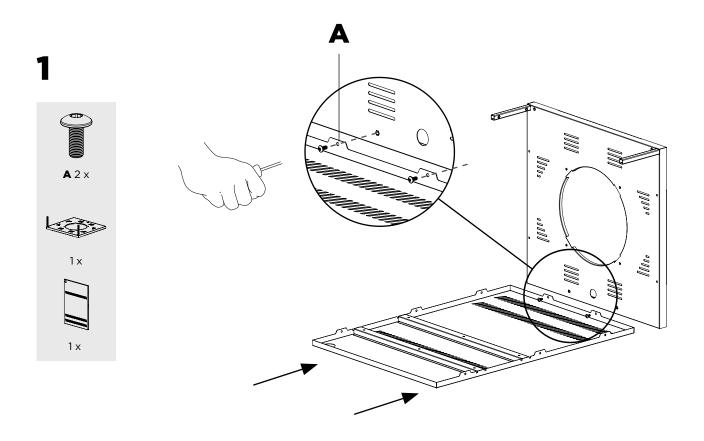

### **ASSEMBLY** CORE

If you want to install drawers in your module, we recommend you install the rails before this step.

▲2 x 1 x