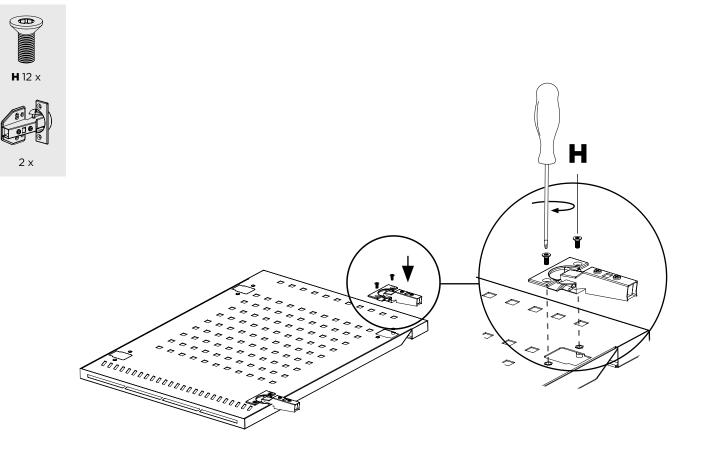

br>screws. |
|-------------------------------------------------------------------------------|





**B** 17x Screw M4 X 8\*

1x Drawer Body 16"







1x Drawer Front 16  $^{\prime\prime}$ 

2x Drawer Slide















Snap the soft-close mechanism of the rail forward to tighten the rear two screws.





#### INSTALLATION DRAWER





# SCOPE OF DELIVERY

Here is a list of accessories for the 16" drawer. Quickly check that all the parts are there and use the screws supplied.

| * It is possible that |
|-----------------------|
| some deliveries are   |
| made with Phillips    |
| screws.               |



12x Screw M4 X 10\*







2x Door Hinge

1x Door

#### **ASSEMBLY** DOOR

1

1x



Be sure to break out the cover on the side of the door that corresponds to the opening direction.





#### **INSTALLATION** DOOR







Scan or click on the QR code to get to the other assembly instructions of our Platform Modules.



Otto Wilde Grillers Inc. 12600 Hill Country Blvd Suite R-130 #293 Austin, TX 78738

+1 (855) 505-5646 service@ottogrills.com www.ottogrills.com Share your grill experience with us!