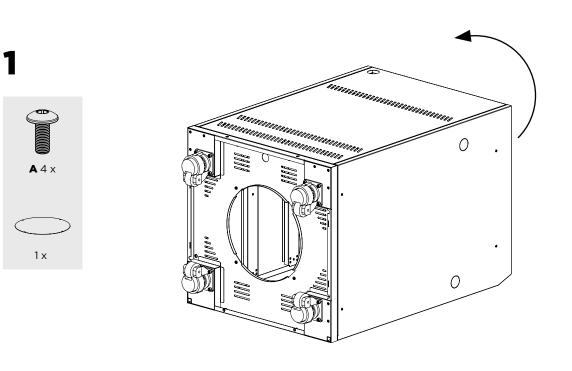

### **ASSEMBLY** TOEBOARDS

Move your Storage Module into position and be sure to position the caster with the wheel pointing to the center of the Module before lowering the foot and attaching the toeboard.