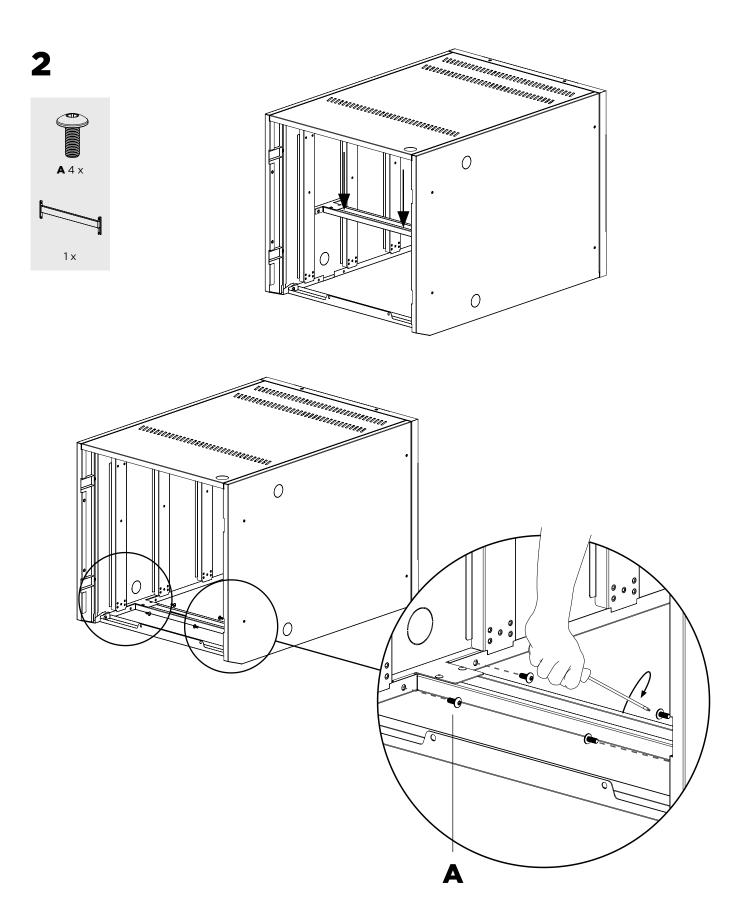

### **ASSEMBLY** CORE

If you want to install drawers in your module, we recommend you install the rails before this step.

▲2 x 1 x