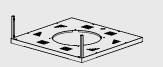

to offers you the option of a cabinet for storing your larger items or a set of drawers for those smaller items. With its 100% stainless steel construction it's the perfect option to keep you organized and from having to run into the house to get something. The best part is the spacious counter top that can easily be wiped clean due to it also being made of high-grade stainless steel. Many of the features were developed with the help of the greatest community in the world, and now you're a part of this community. Thank you for joining the family.

Your Otto WIIde Team

# SCOPE OF DELIVERY

Here is a list of parts that are exemplary for your S24. Quickly check that all the pieces are there and use the screws supplied.





32x M5 X 12 Screw

16x M6 X 16 Schraube

С



G



4x M5 X10 Screw



1x Base





4x Module Connector Screw



1x Back

1x Side Wall Right

1x Side Wall Left













1x Rubber Protect Ring

1x Cross Brace Top

1x Cross Brace

4x Adjustable Castor









1x Toeboard Right



1x Base Closure

1x Counter Top

1x Toeboard Left



1x Toeboard Front

1x Toeboard Back



1x Gas Bottle Basket

### **ASSEMBLY** CORE



If you want to install drawers in your module, we recommend you install the rails before this step.



















▲2 x 1 x









### **ASSEMBLY** FLOOR







### INSTALLATION TOP











### **ASSEMBLY** TOEBOARDS



Move your Storage Module into position and be sure to position the caster with the wheel pointing to the center of the Module before lowering the foot and attaching the toeboard.













### ASSEMBLY INSTRUCTIONS