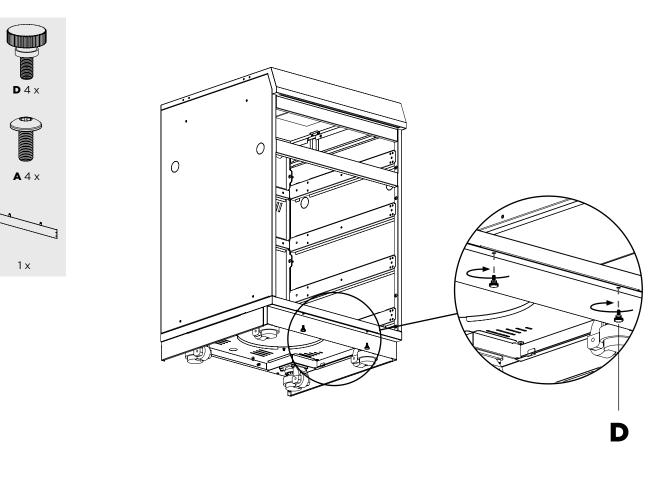

### **ASSEMBLY** CORE

If you want to install drawers in your module, we recommend you install the rails before this step.

▲2 x 1 x