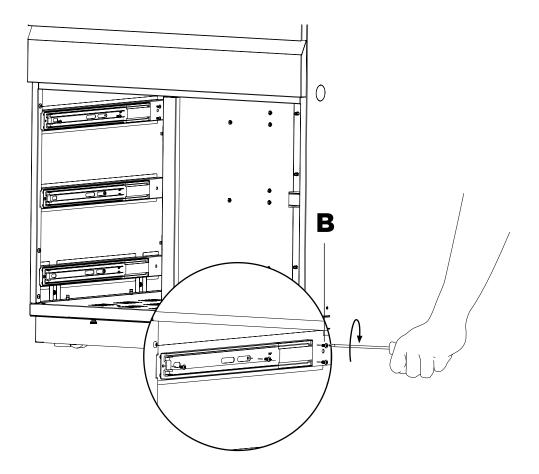

### **ASSEMBLY** CORE

If you want to install drawers in your module, we recommend you install the rails before this step.

▲2 x 1 x