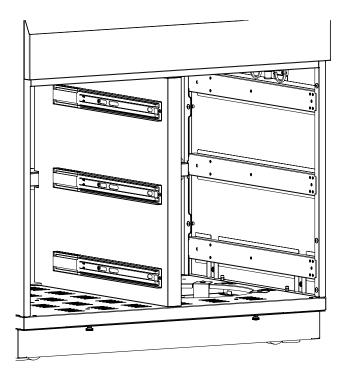

age Module into position and be sure to position the caster with the wheel pointing to the center of the Module before lowering the foot and attaching the toeboard.













### ASSEMBLY INSTRUCTIONS **DRAWER**

**PAGE 18** 



ASSEMBLY INSTRUCTIONS **DOOR** 

**PAGE 22** 

# SCOPE OF DELIVERY

Here is a list of accessories for the 16" drawer. Quickly check that all the parts are there and use the screws supplied.

| * It is possible that<br>some deliveries are<br>made with Phillips<br>screws. |
|-------------------------------------------------------------------------------|





**B** 17x Screw M4 X 8\*

1x Drawer Body 16"







1x Drawer Front 16  $^{\prime\prime}$ 

2x Drawer Slide















Snap the soft-close mechanism of the rail forward to tighten the rear two screws.





#### INSTALLATION DRAWER





# SCOPE OF DELIVERY

Here is a list of accessories for the 16" drawer. Quickly check that all the parts are there and use the screws supplied.

| * It is possible that |
|-----------------------|
| some deliveries are   |
| made with Phillips    |
| screws.               |



12x Screw M4 X 10\*







2x Door Hinge

1x Door

#### **ASSEMBLY** DOOR

1

1x



Be sure to break out the cover on the side of the door that corresponds to the opening direction.





#### **INSTALLATION** DOOR







Scan or click on the QR code to get to the other assembly instructions of our Platform Modules.



Otto Wilde Grillers Inc. 12600 Hill Country Blvd Suite R-130 #293 Austin, TX 78738

+1 (855) 505-5646 service@ottogrills.com www.ottogrills.com Share your grill experience