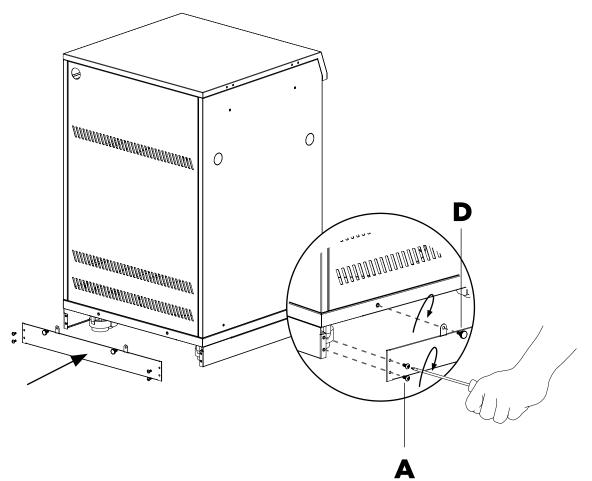

### **ASSEMBLY** TOEBOARDS

Move your Storage Module into position and be sure to position the caster with the wheel pointing to the center of the Module before lowering the foot and attaching the toeboard.