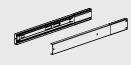

**B** 17x Screw M4 X 8\*

1x Drawer Body 16"

1x Drawer Front 16  $^{\prime\prime}$ 

2x Drawer Slide

Snap the soft-close mechanism of the rail forward to tighten the rear two screws.