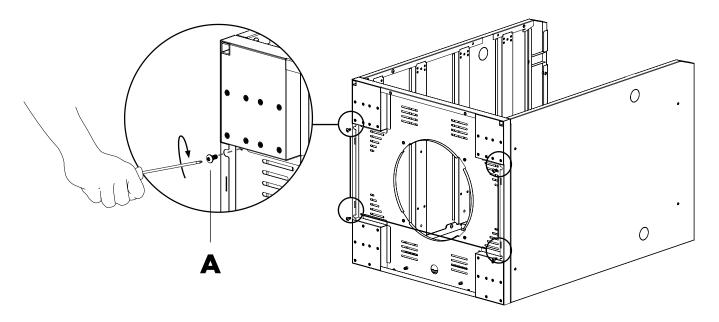

### **ASSEMBLY** CORE

If you want to install drawers in your module, we recommend you install the rails before this step.

▲2 x 1 x