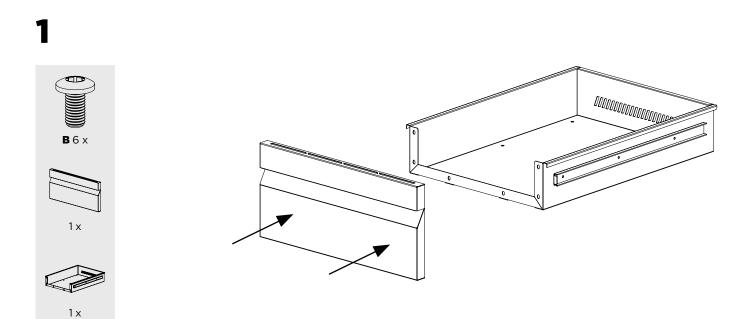

# SCOPE OF DELIVERY

Here is a list of accessories for the 16" drawer. Quickly check that all the parts are there and use the screws supplied.

| * It is possible that<br>some deliveries are<br>made with Phillips<br>screws. |
|-------------------------------------------------------------------------------|

**B** 17x Screw M4 X 8\*

1x Drawer Body 16"

1x Drawer Front 16  $^{\prime\prime}$ 

2x Drawer Slide

Snap the soft-close mechanism of the rail forward to tighten the rear two screws.