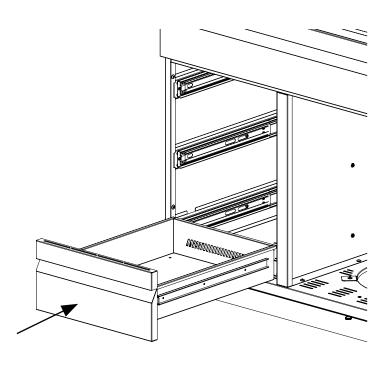

be sure to position the caster with the wheel pointing to the center of the Module before lowering the foot and attaching the toeboard.













### ASSEMBLY INSTRUCTIONS **DRAWER**

**PAGE 18** 



ASSEMBLY INSTRUCTIONS **DOOR** 

**PAGE 22** 

# SCOPE OF DELIVERY

Here is a list of accessories for the 16" drawer. Quickly check that all the parts are there and use the screws supplied.

| * It is possible that<br>some deliveries are<br>made with Phillips<br>screws. |
|-------------------------------------------------------------------------------|





**B** 17x Screw M4 X 8\*

1x Drawer Body 16"







1x Drawer Front 16  $^{\prime\prime}$ 

2x Drawer Slide















Snap the soft-close mechanism of the rail forward to tighten the rear two screws.





#### INSTALLATION DRAWER





# SCOPE OF DELIVERY

Here is a list of accessories for the 16" drawer. Quickly check that all the parts are there and use the screws supplied.

| * It is possible that |
|-----------------------|
| some deliveries are   |
| made with Phillips    |
| screws.               |



12x Screw M4 X 10\*







2x Door Hinge

1x Door

#### **ASSEMBLY** DOOR

1

1x



Be sure to break out the cover on the side of the door that corresponds to the opening direction.





#### **INSTALLATION** DOOR







Scan or click on the QR code to get to the other assembly instructions of our Platform Modules.



Otto Wilde Grillers Inc. 12600 Hill Country Blvd Suite R-130 #293 Austin, TX 78738

+1 (855) 505-5646 service@ottogrills.com www.ottogrills.com Share your grill experience with us!