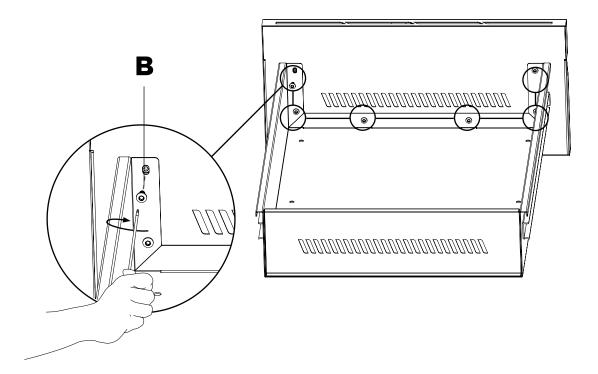

**B** 17x Screw M4 X 8\*

1x Drawer Body 16"

1x Drawer Front 16  $^{\prime\prime}$ 

2x Drawer Slide

Snap the soft-close mechanism of the rail forward to tighten the rear two screws.

#### INSTALLATION DRAWER