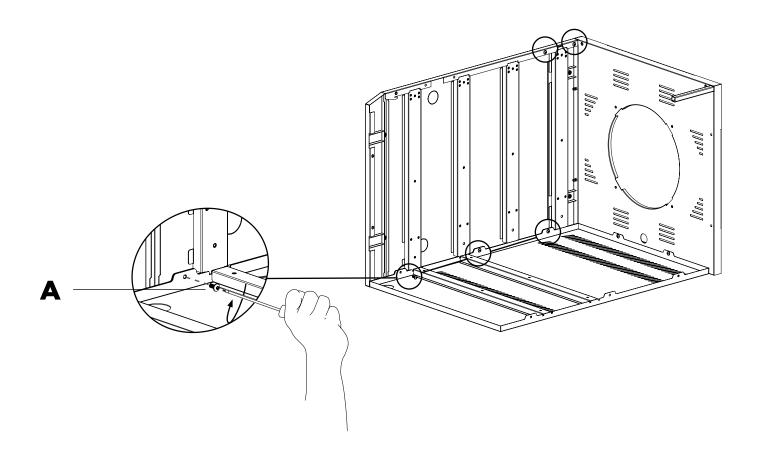

### **ASSEMBLY** CORE

If you want to install drawers in your module, we recommend you install the rails before this step.

▲2 x 1 x