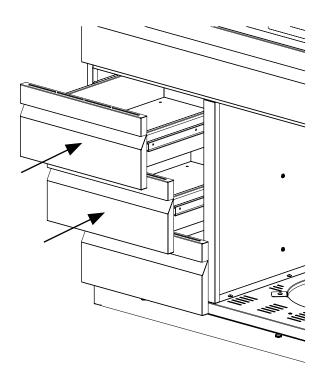

e sure to position the caster with the wheel pointing to the center of the Module before lowering the foot and attaching the toeboard.













### ASSEMBLY INSTRUCTIONS **DRAWER**

**PAGE 18** 



ASSEMBLY INSTRUCTIONS **DOOR** 

**PAGE 22** 

# SCOPE OF DELIVERY

Here is a list of accessories for the 16" drawer. Quickly check that all the parts are there and use the screws supplied.

| * It is possible that<br>some deliveries are<br>made with Phillips<br>screws. |
|-------------------------------------------------------------------------------|





**B** 17x Screw M4 X 8\*

1x Drawer Body 16"







1x Drawer Front 16  $^{\prime\prime}$ 

2x Drawer Slide















Snap the soft-close mechanism of the rail forward to tighten the rear two screws.





#### INSTALLATION DRAWER





# SCOPE OF DELIVERY

Here is a list of accessories for the 16" drawer. Quickly check that all the parts are there and use the screws supplied.

| * It is possible that |
|-----------------------|
| some deliveries are   |
| made with Phillips    |
| screws.               |



12x Screw M4 X 10\*







2x Door Hinge

1x Door

#### **ASSEMBLY** DOOR

1

1x



Be sure to break out the cover on the side of the door that corresponds to the opening direction.





#### **INSTALLATION** DOOR







Scan or click on the QR code to get to the other assembly instructions of our Platform Modules.



Otto Wilde Grillers Inc. 12600 Hill Country Blvd Suite R-130 #293 Austin, TX 78738

+1 (855) 505-5646 service@ottogrills.com www.ottogrills.com Share your grill experience with us!