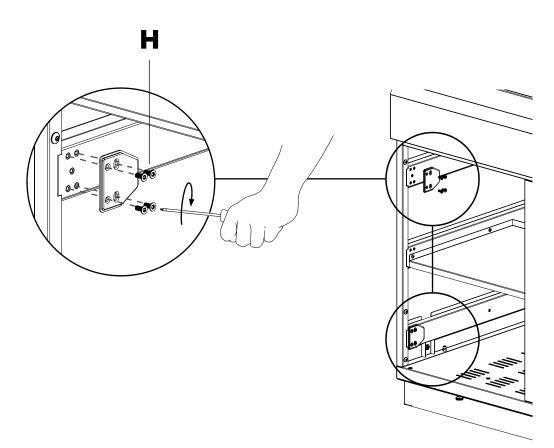

>screws. |
|-------------------------------------------------------------------------------|





**B** 17x Screw M4 X 8\*

1x Drawer Body 16"







1x Drawer Front 16  $^{\prime\prime}$ 

2x Drawer Slide















Snap the soft-close mechanism of the rail forward to tighten the rear two screws.





#### INSTALLATION DRAWER





# SCOPE OF DELIVERY

Here is a list of accessories for the 16" drawer. Quickly check that all the parts are there and use the screws supplied.

| * It is possible that |
|-----------------------|
| some deliveries are   |
| made with Phillips    |
| screws.               |



12x Screw M4 X 10\*







2x Door Hinge

1x Door

#### **ASSEMBLY** DOOR

1

1x



Be sure to break out the cover on the side of the door that corresponds to the opening direction.





#### **INSTALLATION** DOOR







Scan or click on the QR code to get to the other assembly instructions of our Platform Modules.



Otto Wilde Grillers Inc. 12600 Hill Country Blvd Suite R-130 #293 Austin, TX 78738

+1 (855) 505-5646 service@ottogrills.com www.ottogrills.com Share your grill experience with us!