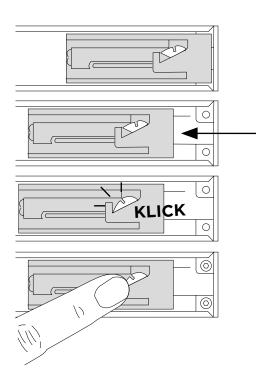

**B** 17x Screw M4 X 8\*

1x Drawer Body 16"

1x Drawer Front 16  $^{\prime\prime}$ 

2x Drawer Slide

Snap the soft-close mechanism of the rail forward to tighten the rear two screws.