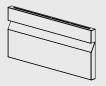

# SCOPE OF DELIVERY

Here is a list of accessories for the 16" drawer. Quickly check that all the parts are there and use the screws supplied.

| * It is possible that |
|-----------------------|
| some deliveries are   |
| made with Phillips    |
| screws.               |

12x Screw M4 X 10\*

2x Door Hinge

1x Door