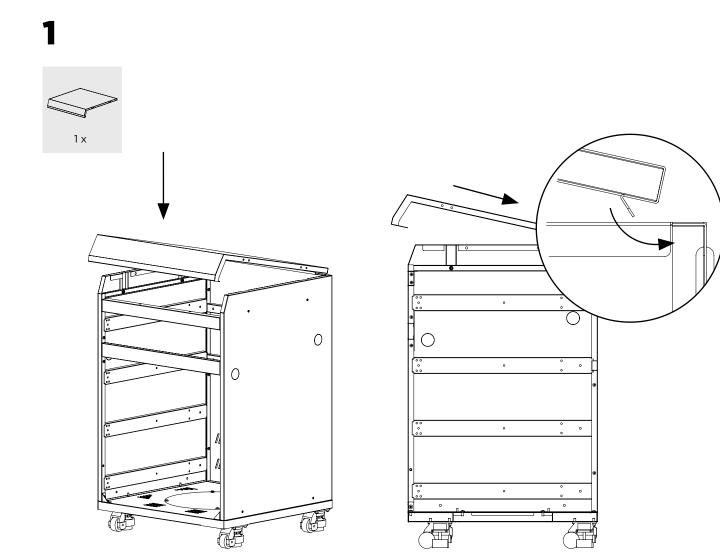

e family.

Your Otto WIIde Team

# SCOPE OF DELIVERY

Here is a list of parts that are exemplary for your S24. Quickly check that all the pieces are there and use the screws supplied.





32x M5 X 12 Screw

16x M6 X 16 Schraube

С



G



4x M5 X10 Screw



1x Base





4x Module Connector Screw



1x Back

1x Side Wall Right

1x Side Wall Left













1x Rubber Protect Ring

1x Cross Brace Top

1x Cross Brace

4x Adjustable Castor









1x Toeboard Right



1x Base Closure

1x Counter Top

1x Toeboard Left



1x Toeboard Front

1x Toeboard Back



1x Gas Bottle Basket

### **ASSEMBLY** CORE



If you want to install drawers in your module, we recommend you install the rails before this step.



















▲2 x 1 x









### **ASSEMBLY** FLOOR







### INSTALLATION TOP











### **ASSEMBLY** TOEBOARDS



Move your Storage Module into position and be sure to position the caster with the wheel pointing to the center of the Module before lowering the foot and attaching the toeboard.













### ASSEMBLY INSTRUCTIONS **DRAWER**

**PAGE 18** 



ASSEMBLY INSTRUCTIONS **DOOR** 

**PAGE 22** 

# SCOPE OF DELIVERY

Here is a list of accessories for the 16" drawer. Quickly check that all the parts are there and use the screws supplied.

| * It is possible that<br>some deliveries are<br>made with Phillips<br>screws. |
|-------------------------------------------------------------------------------|





**B** 17x Screw M4 X 8\*

1x Drawer Body 16"







1x Drawer Front 16  $^{\prime\prime}$ 

2x Drawer Slide















Snap the soft-close mechanism o