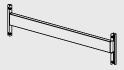

1x Base

4x Module Connector Screw

1x Back

1x Side Wall Right

1x Side Wall Left

1x Rubber Protect Ring

1x Cross Brace Top

1x Cross Brace