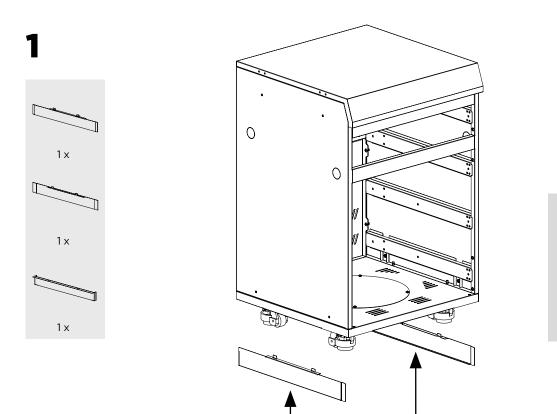

### **ASSEMBLY** CORE

If you want to install drawers in your module, we recommend you install the rails before this step.

▲2 x 1 x