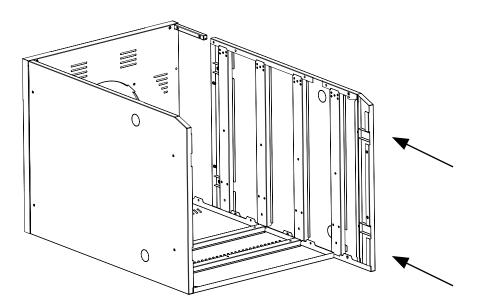

in the world, and now you're a part of this community. Thank you for joining the family.

Your Otto WIIde Team

# SCOPE OF DELIVERY

Here is a list of parts that are exemplary for your S24. Quickly check that all the pieces are there and use the screws supplied.





32x M5 X 12 Screw

16x M6 X 16 Schraube

С



G



4x M5 X10 Screw



1x Base





4x Module Connector Screw



1x Back

1x Side Wall Right

1x Side Wall Left













1x Rubber Protect Ring

1x Cross Brace Top

1x Cross Brace

4x Adjustable Castor









1x Toeboard Right



1x Base Closure

1x Counter Top

1x Toeboard Left



1x Toeboard Front

1x Toeboard Back



1x Gas Bottle Basket

### **ASSEMBLY** CORE



If you want to install drawers in your module, we recommend you install the rails before this step.



















▲2 x 1 x









### **ASSEMBLY** FLOOR







### INSTALLATION TOP











### **ASSEMBLY** TOEBOARDS



Move your Storage Module into position and be sure to position the caster with the wheel pointing to the center of the Module before lowering the foot and attaching the toeboard.













### ASSEMBLY INSTRUCTIONS **DRAWER**

**PAGE 18** 



ASSEMBLY INSTRUCTIONS **DOOR** 

**PAGE 22** 

# SCOPE OF DELIVERY

Here is a list of accessories for the 16" drawer. Quickly check that all the parts are there and use the screws supplied.

| * It is possible that<br>some deliveries are<br>made with Phillips<br>screws. |
|-------------------------------------------------------------------------------|





**B** 17x Screw M4 X 8\*

1x Drawer Body 16"







1x Drawer Front 16  $^