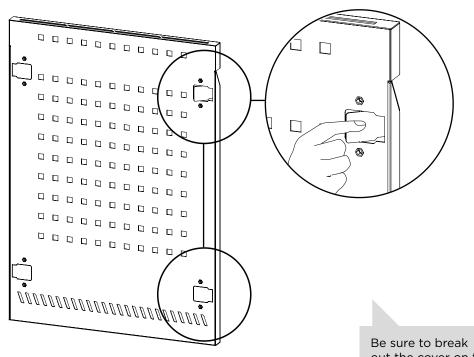

#### **ASSEMBLY** DOOR

1

1x

Be sure to break out the cover on the side of the door that corresponds to the opening direction.