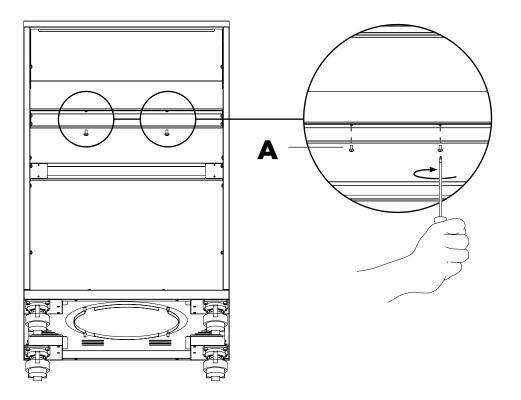

### **ASSEMBLY** TOEBOARDS

Move your Storage Module into position and be sure to position the caster with the wheel pointing to the center of the Module before lowering the foot and attaching the toeboard.