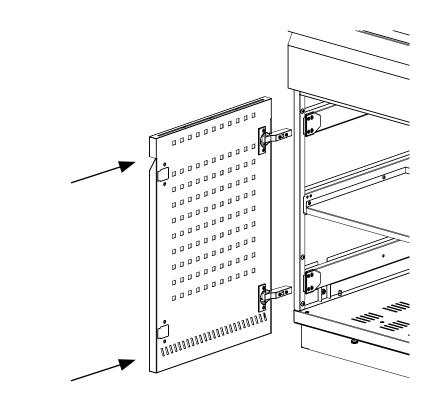

#### **ASSEMBLY** DOOR

1

1x

Be sure to break out the cover on the side of the door that corresponds to the opening direction.