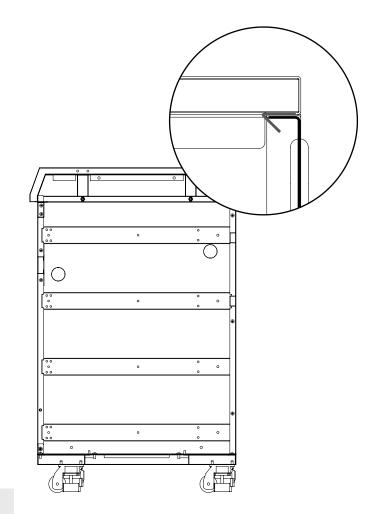

family.

Your Otto WIIde Team

# SCOPE OF DELIVERY

Here is a list of parts that are exemplary for your S24. Quickly check that all the pieces are there and use the screws supplied.





32x M5 X 12 Screw

16x M6 X 16 Schraube

С



G



4x M5 X10 Screw



1x Base





4x Module Connector Screw



1x Back

1x Side Wall Right

1x Side Wall Left













1x Rubber Protect Ring

1x Cross Brace Top

1x Cross Brace

4x Adjustable Castor









1x Toeboard Right



1x Base Closure

1x Counter Top

1x Toeboard Left



1x Toeboard Front

1x Toeboard Back



1x Gas Bottle Basket

### **ASSEMBLY** CORE



If you want to install drawers in your module, we recommend you install the rails before this step.



















▲2 x 1 x









### **ASSEMBLY** FLOOR







### INSTALLATION TOP











### **ASSEMBLY** TOEBOARDS



Move your Storage Module into position and be sure to position the caster with the wheel pointing to the center of the Module before lowering the foot and attaching the toeboard.













### ASSEMBLY INSTRUCTIONS **DRAWER**

**PAGE 18** 



ASSEMBLY INSTRUCTIONS **DOOR** 

**PAGE 22** 

# SCOPE OF DELIVERY

Here is a list of accessories for the 16" drawer. Quickly check that all the parts are there and use the screws supplied.

| * It is possible that<br>some deliveries are<br>made with Phillips<br>screws. |
|-------------------------------------------------------------------------------|





**B** 17x Screw M4 X 8\*

1x Drawer Body 16"







1x Drawer Front 16  $^{\prime\prime}$ 

2x Drawer Slide















Snap the soft-close mechanism of