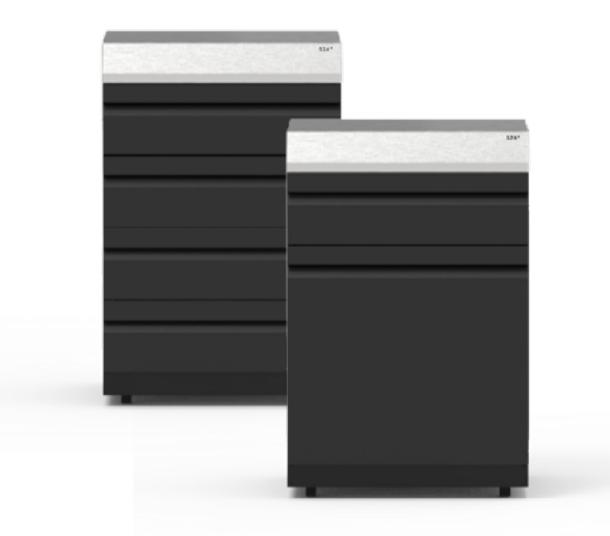

#### THE OTTO GRILL STAND

Congratulations on your purchase of Otto Wilde's Storage Module and thank you for becoming a part of the grill revolution. With our Storage Module the name says it all. They are the perfect option for storing all of your grilling and outdoor accessories. Much like you find inside in the kitchen, Otto offers you the option of a cabinet for storing your larger items or a set of drawers for those smaller items. With its 100% stainless steel construction it's the perfect option to keep you organized and from having to run into the house to get something. The best part is the spacious counter top that can easily be wiped clean due to it also being made of high-grade stainless steel. Many of the features were developed with the help of the greatest community in the world, and now you're a part of this community. Thank you for joining the family.

# SCOPE OF DELIVERY

Here is a list of parts that are exemplary for your S24. Quickly check that all the pieces are there and use the screws supplied.

32x M5 X 12 Screw

16x M6 X 16 Schraube

С

G

4x M5 X10 Screw

1x Base

4x Module Connector Screw

1x Back

1x Side Wall Right

1x Side Wall Left

1x Rubber Protect Ring

1x Cross Brace Top

1x Cross Brace

4x Adjustable Castor

1x Toeboard Right

1x Base Closure

1x Counter Top

1x Toeboard Left

1x Toeboard Front

1x Toeboard Back

1x Gas Bottle Basket