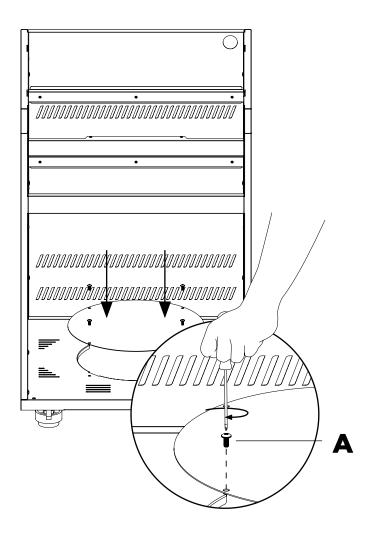

Thank you for joining the family.

Your Otto WIIde Team

# SCOPE OF DELIVERY

Here is a list of parts that are exemplary for your S24. Quickly check that all the pieces are there and use the screws supplied.





32x M5 X 12 Screw

16x M6 X 16 Schraube

С



G



4x M5 X10 Screw



1x Base





4x Module Connector Screw



1x Back

1x Side Wall Right

1x Side Wall Left













1x Rubber Protect Ring

1x Cross Brace Top

1x Cross Brace

4x Adjustable Castor









1x Toeboard Right



1x Base Closure

1x Counter Top

1x Toeboard Left



1x Toeboard Front

1x Toeboard Back



1x Gas Bottle Basket

### **ASSEMBLY** CORE



If you want to install drawers in your module, we recommend you install the rails before this step.



















▲2 x 1 x









### **ASSEMBLY** FLOOR







### INSTALLATION TOP











### **ASSEMBLY** TOEBOARDS



Move your Storage Module into position and be sure to position the caster with the wheel pointing to the center of the Module before lowering the foot and attaching the toeboard.













### ASSEMBLY INSTRUCTIONS **DRAWER**

**PAGE 18** 



ASSEMBLY INSTRUCTIONS **DOOR** 

**PAGE 22** 

# SCOPE OF DELIVERY

Here is a list of accessories for the 16" drawer. Quickly check that all the parts are there and use the screws supplied.

| * It is possible that<br>some deliveries are<br>made with Phillips<br>screws. |
|-------------------------------------------------------------------------------|





**B** 17x Screw M4 X 8\*

1x Drawer Body 16"







1x Drawer Front 16  $^{\prime\prime}$ 

2x Drawer Slide















Snap th