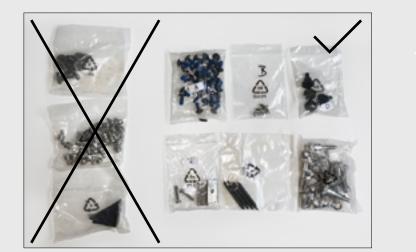

# SCOPE OF DELIVERY

Here is a list of parts that are exemplary for your S24. Quickly check that all the pieces are there and use the screws supplied.

32x M5 X 12 Screw

16x M6 X 16 Schraube

С

G

4x M5 X10 Screw

1x Base

4x Module Connector Screw

1x Back

1x Side Wall Right

1x Side Wall Left

1x Rubber Protect Ring

1x Cross Brace Top

1x Cross Brace

4x Adjustable Castor

1x Toeboard Right

1x Base Closure

1x Counter Top

1x Toeboard Left

1x Toeboard Front

1x Toeboard Back

1x Gas Bottle Basket