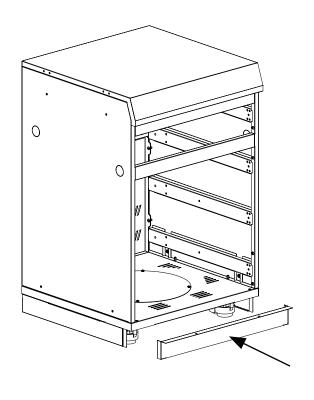

### **ASSEMBLY** TOEBOARDS

Move your Storage Module into position and be sure to position the caster with the wheel pointing to the center of the Module before lowering the foot and attaching the toeboard.