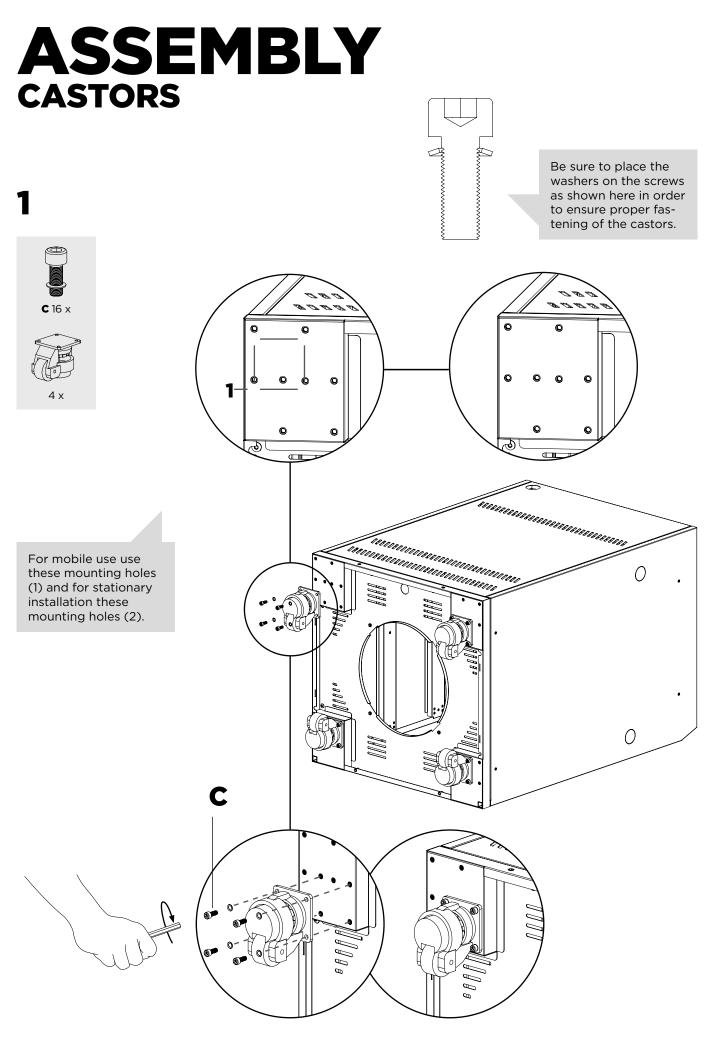

4x Adjustable Castor

1x Toeboard Right

1x Base Closure

1x Counter Top

1x Toeboard Left

1x Toeboard Front

1x Toeboard Back

1x Gas Bottle Basket