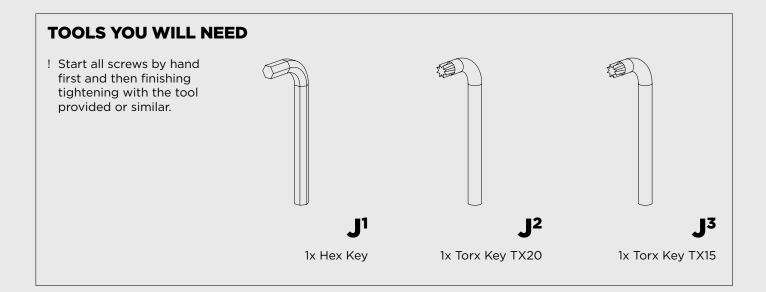

# SCOPE OF DELIVERY

Here is a list of parts that are exemplary for your S24. Quickly check that all the pieces are there and use the screws supplied.

32x M5 X 12 Screw

16x M6 X 16 Schraube

С

G

4x M5 X10 Screw

1x Base

4x Module Connector Screw

1x Back

1x Side Wall Right

1x Side Wall Left

1x Rubber Protect Ring

1x Cross Brace Top

1x Cross Brace

4x Adjustable Castor

1x Toeboard Right

1x Base Closure

1x Counter Top

1x Toeboard Left

1x Toeboard Front

1x Toeboard Back

1x Gas Bottle Basket