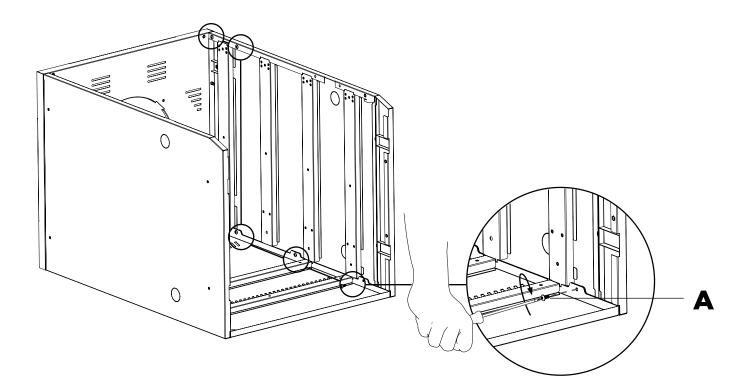

### **ASSEMBLY** CORE

If you want to install drawers in your module, we recommend you install the rails before this step.

▲2 x 1 x