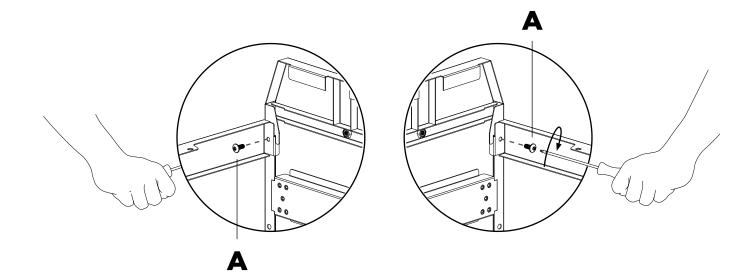

### **ASSEMBLY** TOEBOARDS

Move your Storage Module into position and be sure to position the caster with the wheel pointing to the center of the Module before lowering the foot and attaching the toeboard.