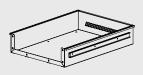

# SCOPE OF DELIVERY

Here is a list of accessories for the 16" drawer. Quickly check that all the parts are there and use the screws supplied.

| * It is possible that<br>some deliveries are<br>made with Phillips<br>screws. |
|-------------------------------------------------------------------------------|

**B** 17x Screw M4 X 8\*

1x Drawer Body 16"

1x Drawer Front 16  $^{\prime\prime}$ 

2x Drawer Slide

Snap the soft-close mechanism of the rail forward to tighten the rear two screws.