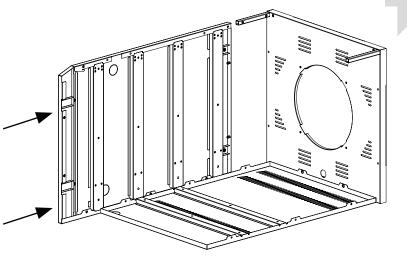

munity in the world, and now you're a part of this community. Thank you for joining the family.

Your Otto WIIde Team

# SCOPE OF DELIVERY

Here is a list of parts that are exemplary for your S24. Quickly check that all the pieces are there and use the screws supplied.





32x M5 X 12 Screw

16x M6 X 16 Schraube

С



G



4x M5 X10 Screw



1x Base





4x Module Connector Screw



1x Back

1x Side Wall Right

1x Side Wall Left













1x Rubber Protect Ring

1x Cross Brace Top

1x Cross Brace

4x Adjustable Castor









1x Toeboard Right



1x Base Closure

1x Counter Top

1x Toeboard Left



1x Toeboard Front

1x Toeboard Back



1x Gas Bottle Basket

### **ASSEMBLY** CORE



If you want to install drawers in your module, we recommend you install the rails before this step.



















▲2 x 1 x









### **ASSEMBLY** FLOOR







### INSTALLATION TOP











### **ASSEMBLY** TOEBOARDS



Move your Storage Module into position and be sure to position the caster with the wheel pointing to the center of the Module before lowering the foot and attaching the toeboard.













### ASSEMBLY INSTRUCTIONS **DRAWER**

**PAGE 18** 



ASSEMBLY INSTRUCTIONS **DOOR** 

**PAGE 22** 

# SCOPE OF DELIVERY

Here is a list of accessories for the 16" drawer. Quickly check that all the parts are there and use the screws supplied.

| * It is possible that<br>some deliveries are<br>made with Phillips<br>screws. |
|-------------------------------------------------------------------------------|





**B** 17x Screw M4 X 8\*

1x Drawer Body 16"







1x Drawer Front