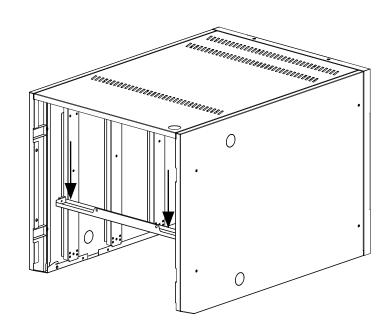

ow you're a part of this community. Thank you for joining the family.

Your Otto WIIde Team

# SCOPE OF DELIVERY

Here is a list of parts that are exemplary for your S24. Quickly check that all the pieces are there and use the screws supplied.





32x M5 X 12 Screw

16x M6 X 16 Schraube

С



G



4x M5 X10 Screw



1x Base





4x Module Connector Screw



1x Back

1x Side Wall Right

1x Side Wall Left













1x Rubber Protect Ring

1x Cross Brace Top

1x Cross Brace

4x Adjustable Castor









1x Toeboard Right



1x Base Closure

1x Counter Top

1x Toeboard Left



1x Toeboard Front

1x Toeboard Back



1x Gas Bottle Basket

### **ASSEMBLY** CORE



If you want to install drawers in your module, we recommend you install the rails before this step.



















▲2 x 1 x









### **ASSEMBLY** FLOOR







### INSTALLATION TOP











### **ASSEMBLY** TOEBOARDS



Move your Storage Module into position and be sure to position the caster with the wheel pointing to the center of the Module before lowering the foot and attaching the toeboard.













### ASSEMBLY INSTRUCTIONS **DRAWER**

**PAGE 18** 



ASSEMBLY INSTRUCTIONS **DOOR** 

**PAGE 22** 

# SCOPE OF DELIVERY

Here is a list of accessories for the 16" drawer. Quickly check that all the parts are there and use the screws supplied.

| * It is possible that<br>some deliveries are<br>made with Phillips<br>screws. |
|-------------------------------------------------------------------------------|





**B** 17x Screw M4 X 8\*

1x Drawer Body 16"







1x Drawer Front 16  $^{\prime\prime}$ 

2x