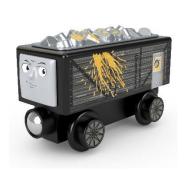

Thomas & Friends Wooden Railway
Troublesome Truck & Crates and
Troublesome Truck & Paint

(Sold from October 2022 to September 2023)

Thomas Troublesome
Truck & Crates
(Model number: HBJ89)

Thomas Troublesome
Truck & Paint
(Model number: HBJ90)