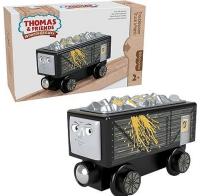

Thomas & Friends Wooden Railway
Troublesome Truck & Crates and
Troublesome Truck & Paint

(Sold from October 2022 to September 2023)

Thomas Troublesome
Truck & Crates
(Model number: HBJ89)

Thomas Troublesome
Truck & Paint
(Model number: HBJ90)