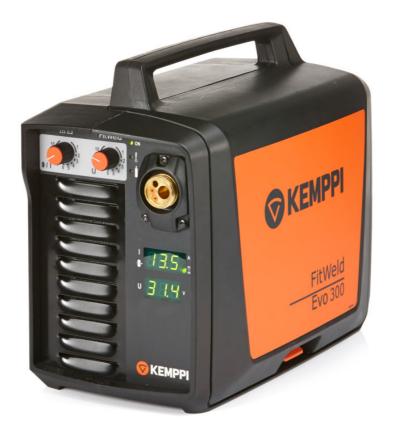

#### FitWeld Evo

### BIG POWER, SMALL PACKAGE, MULTI-VOLTAGE

FitWeld Evo 300 MIG/MAG welder is the solution for tacking and welding in heavy industry. QuickArc<sup>™</sup> ignition techniques, the latest GT WireDrive<sup>™</sup> mechanics and Brights<sup>™</sup> cabinet lighting combined with other features to make welding faster, easier and safer. This unit is a genuine tool for tacking, installation, mounting or even production welding for applications with restricted space for the welding device.

#### BENEFITS

- 300 A at 30 % Duty cycle
- Ideal for limited working space
- Portable at 15 kg
- Much faster than MMA in tacking
- Exceptional ignition quality
- For 220 V and 380-440 V 3-phase input voltage
- · Digital metering guarantees accurate parameters for WPS conformity
- Integral shielding gas flow regulation and GasGuard<sup>™</sup>
- · Heavy duty plastic case for tough working conditions
- Kemppi 3+ warranty for parts and labour