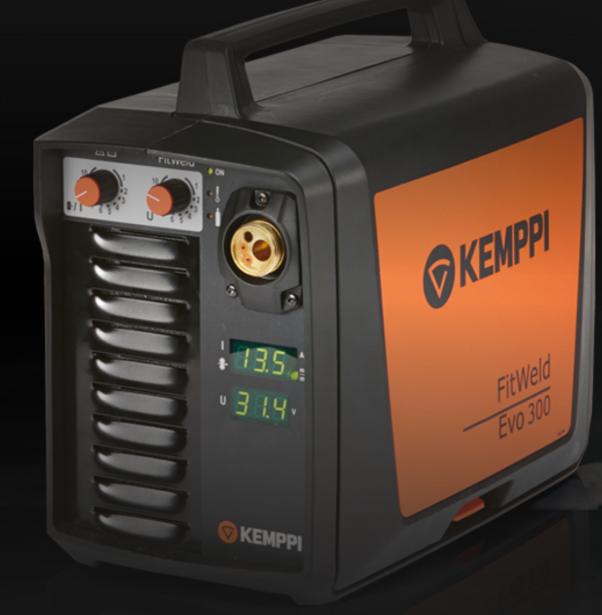

#### FitWeld Evo

### BIG POWER, SMALL PACKAGE, MULTI-VOLTAGE

FitWeld Evo 300 MIG/MAG welder is the solution for tacking and welding in heavy industry. QuickArc<sup>™</sup> ignition techniques, the latest GT WireDrive<sup>™</sup> mechanics and Brights<sup>™</sup> cabinet lighting combined with other features to make welding faster, easier and safer. This unit is a genuine tool for tacking, installation, mounting or even production welding for applications with restricted space for the welding device.

#### BENEFITS

- 300 A at 30 % Duty cycle
- Ideal for limited working space
- Portable at 15 kg
- Much faster than MMA in tacking
- Exceptional ignition quality
- For 220 V and 380-440 V 3-phase input voltage
- · Digital metering guarantees accurate parameters for WPS conformity
- Integral shielding gas flow regulation and GasGuard<sup>™</sup>
- · Heavy duty plastic case for tough working conditions
- Kemppi 3+ warranty for parts and labour