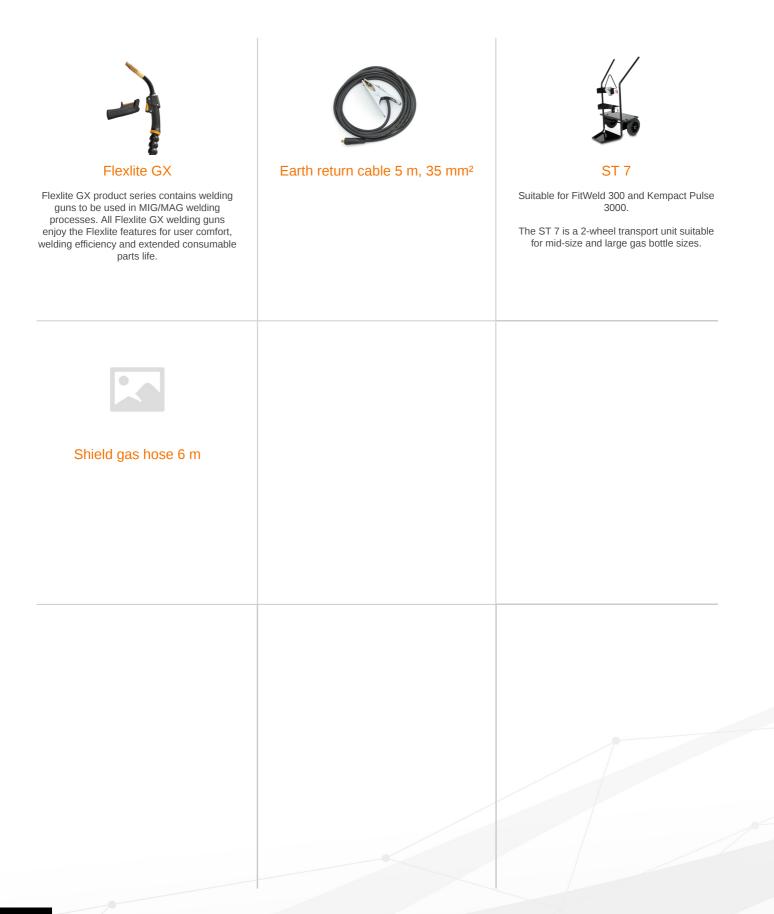

#### ACCESSORIES

#### Earth return cable 5 m, 35 $mm^2$

|                     | 0404044 |
|---------------------|---------|
| Product code        | 6184311 |
|                     |         |
|                     |         |
| ST 7                |         |
|                     |         |
| Product code        | 6185290 |
|                     |         |
|                     |         |
| Shield gas hose 6 m |         |
|                     |         |
| Product code        | W000566 |