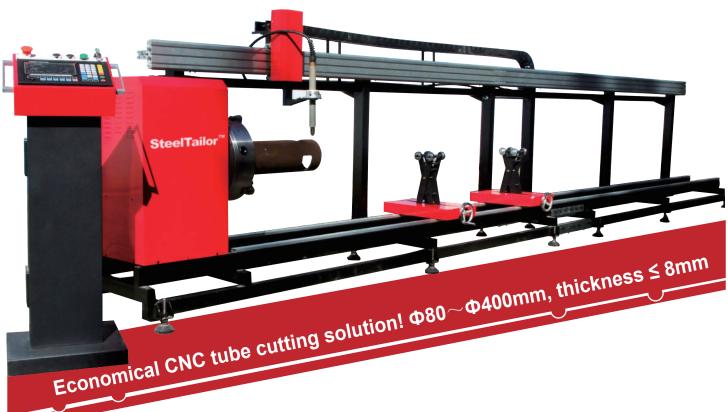

2.Thickness ≤ 8mm.

Control cabinet with roller wheel, easy for movement and operation.

TubeTailor II is an economical CNC tube cutting machine with SteelTailor portable design. It is suitable for cutting tubes with diameter from 80 to 400mm and cutting various graphs in metal tubes, which have thickness of less than 8mm. Besides, it can work for different butt joint after welding tubes.

### **Technical Parameters**

| Items                             | Description               |  |  |
|-----------------------------------|---------------------------|--|--|
| Power                             | AC220 V 50/60Hz 1.5KW     |  |  |
| Tube Diameters                    | Ф80~Ф400mm                |  |  |
| Thickness                         | ≤8mm                      |  |  |
| X-axis Effective Cutting Length   | 6000mm                    |  |  |
| Z-axis Effective Lifting Distance | 110mm                     |  |  |
| ТНС                               | Automatic arc voltage THC |  |  |
| MAX Cutting Speed                 | 2000mm/min                |  |  |
| MAX Running Speed                 | 3000mm/min                |  |  |
| X Positioning Precision           | ±0.2mm/10mm               |  |  |
| X Repeatability                   | ±0.2mm/10mm               |  |  |
| Package Size                      | 4000mm X 900mm X 1500mm   |  |  |