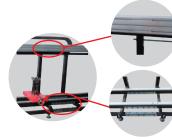

# **SteelTailor**<sup>™</sup>

- 1.Rotate the handle to adjust and make the pulley wheel close to the tube wall for achieving stable cutting process.
- 2. Vibration reduction technique ensures stability and brings better cutting quality.

Vibration reduction technique ensures stability and brings better cutting quality

> SteelTailor Inc. (USA) Tel: +1 331 422 0800 E-mail: usa@steeltailor.com Address: 928 Century Farm Ln, Naperville, IL 60563, USA