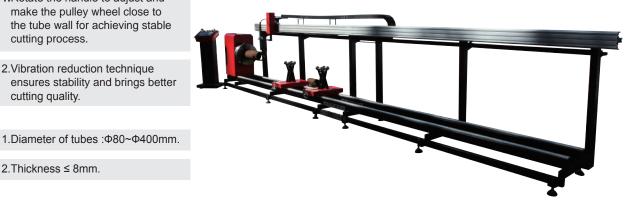

# **SteelTailor**<sup>™</sup>

- 1.Rotate the handle to adjust and make the pulley wheel close to the tube wall for achieving stable cutting process.
- 2. Vibration reduction technique ensures stability and brings better cutting quality.

Vibration reduction technique ensures stability and brings better cutting quality

> SteelTailor Inc. (USA) Tel: +1 331 422 0800 E-mail: usa@steeltailor.com Address: 928 Century Farm Ln, Naperville, IL 60563, USA