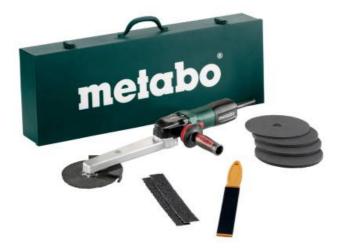

## Scope of delivery

Guard

1 Polishing file incl. 2 sanding paper strips

Metal carry case

Inner support flange

Nut with two holes

Side handle

Flat-pin spanner

Hexagonal wrench

1 Fleece compact disc (150x6x25.4 mm; medium)

1 Fleece compact disc (150x6x 25.4 mm; very fine)

2 Fleece compact discs (150x3x 25.4 mm; medium)

www.metabo.com 2/2