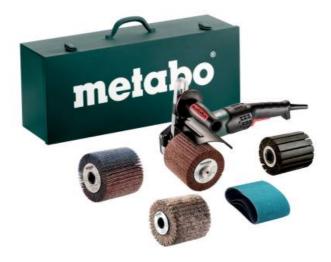

## Scope of delivery

Side handle

- 1 Expansion roller (Ø90x100mm)
- 3 Sanding belts (Ø90x100mm; P80)
- 1 Fleece grinding wheel (Ø105x100mm; P280)
- 1 Flap wheel (Ø105x100mm; P80)
- 1 Flap / fleece grinding wheel (Ø105x100mm; P180)

Metal carry case

www.metabo.com 2/2