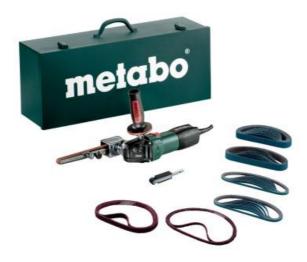

## Scope of delivery

Side handle

Metal carry case

Sanding belt arm 1 (for belt width 6 and 13 mm)

Sanding belt arm 4 (for belt width 19mm)

10 Sanding belts zirconia (6x457 mm; P60)

10 Sanding belts zirconia (6x457 mm; P120)

10 Sanding belts zirconia (19x457 mm; P60)

10 Sanding belts zirconia (19x457 mm; P120)

2 Fleece bands (6x457 mm; medium)

2 Fleece bands (19x457 mm; medium)

www.metabo.com 2 / 2