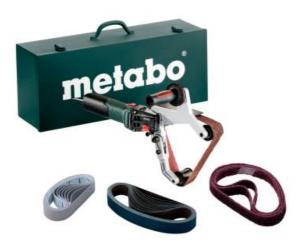

## RBE 15-180 Set (602243500) Tube belt sander (220-240 V / 50 - 60 Hz); Metal Carry Case

Order no. 602243500 EAN 4007430298799

Product may differ from Image

- Powerful tube belt sander for processing even larger stainless steel pipes
- Large wrap angle of 270° for smooth surfaces and quick work progress
- Metabo Marathon motor with patented dust protection for long service life
- Vario-Tacho-Constamatic (VTC)-Full Wave Electronics with Thumbwheel: for working at customised speeds to suit the application material and speeds that remain almost constant, even under load
- Rubberised drive roller: reduces slipping of the sanding belt
- Tool-free change of sanding belt and adjustable belt guide
- Overload protection: protects the motor from overheating
- Electronic soft start for smooth start-up
- Restart protection: prevents unintentional start-up after power supply interruption
- Auto-stop carbon brushes to protect the motor

## Scope of delivery

Side handle

10 Sanding belts zirconia (40x760 mm; P80)

2 Pyramid sanding belts (40x760 mm; P280/A65)

2 Pyramid sanding belts (40x760 mm; P400/A45)

2 Pyramid sanding belts (40x760 mm; P600/A30)

2 Pyramid sanding belts (40x760 mm; P1200/A16)

3 Fleece bands (40x760 mm medium)

Metal carry case