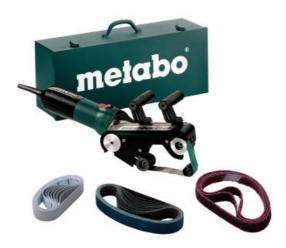

## RBE 9-60 Set (602183510) Tube belt sander (220-240 V / 50 - 60 Hz); Metal Carry Case

Order no. 602183510 EAN 4007430298898

MARATHON MOTOR

- Compact tube belt sander with high belt speeds for productive processing of stainless steel pipes
- Large wrap angle of 190° for smooth surfaces
- Metabo Marathon motor with patented dust protection for long service life
- Thumbwheel controlled Vario-Constamatic (VC)-Full wave electronics ideal for working on materials requiring customised speeds, and at speeds which remain almost constant under load
- Tool-free change of sanding belt and adjustable belt guide
- Electronic overload protection for long service life
- Electronic soft start for smooth start-up
- Restart protection: prevents unintentional start-up after power supply interruption
- Auto-stop carbon brushes to protect the motor

## Scope of delivery

Sanding belts zirconia (30x533 mm; P80)
Pyramid sanding belts (30x533 mm; P280/A65)
Pyramid sanding belts (30x533 mm; P400/A45)
Pyramid sanding belts (30x533 mm; P600/A30)
Pyramid sanding belts (30x533 mm; P1200/A16)
Fleece bands (30x533 mm; medium)

Metal carry case