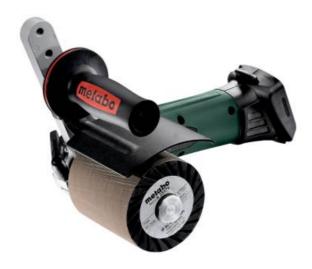

## S 18 LTX 115 (600154850) Cordless burnishing machine 18V; Cardboard box

Order no. 600154850 EAN 4007430206817

Product may differ from Image

- Compact cordless burnishing machine for grinding, burnishing, brushing and high-gloss polishing of e.g. stainless steel
- Robust motor for long service life
- Spindle lock and tool-free flange nut for fast accessory change
- Fast and tool-free adjustment of guard and side handle
- Smooth-running, form-fit roller arbor for a uniform finish
- Battery pack can be swivelled for better working in hard to reach places
- Detachable dust filter protects motor from coarse particles
- Overload protection: protects the motor from overheating
- Electronic soft start for smooth start-up
- Restart protection: prevents unintentional start-up after battery pack change
- Many brands, one battery pack system: This product can be combined with all 18V battery packs and chargers of the CAS brands: www.cordless-alliance-systems.com