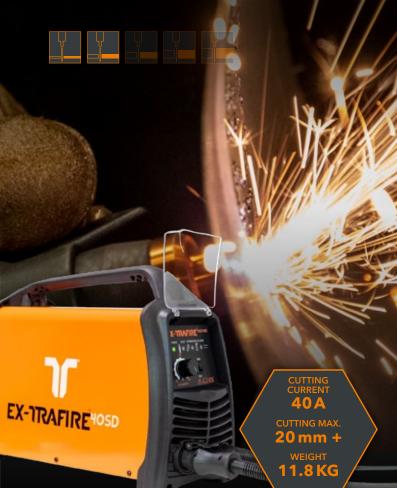

# CUTS METAL. AND COSTS.

The particularly powerful EX-TRAFIRE® 40SD plasma cutting system offers businesses and operators a many number of advantages!

#### EXTRA PERFORMANCE

- + Precise cuts
- + Easy operation
- + CNC ready

#### HIGHEST APPLICATION FLEXIBILITY

- + Plate thicknesses up to 20 mm +
- + Lightweight, exceptionally portable
- + TCS quick change flexible torch packages
- + Suitable for generator use

#### SIMPLE OPERATION

- + Easy installation
- + Engineered for light commercial use

#### **BEST COST-EFFECTIVENESS**

- + Low investment
- + Lower running costs

THERMACUT®, THE CUTTING COMPANY®, FHT-EX®, EX-TRAFIRE®, EX-TRACK®, EX-TRABEAM® AND EX-TRAFLAME® ARE REGISTERED TRADEMARKS OF THERMACUT, K.S. AND MAY BE REGISTERED IN CZECH REPUBLIC AND/OR OTHER COUNTRIES. ALL OTHER TRADEMARKS ARE PROPERTIES OF THEIR RESPECTIVE OWNERS.

#### PLASMA CUTTING SYSTEM.

| SPECIFICATION       |                   |
|---------------------|-------------------|
| Severance [mm]      | 20+(1)            |
| Recommended [mm]    | 12(1)             |
| Piercing [mm]       | 8(1)              |
| Cutting current [A] | 10-40 A (230 VAC) |

| DUTY CYCLE (40 °C / 145 V) |      |
|----------------------------|------|
| 100%                       | @20A |
| 40%                        | @40A |

| OUTPUT (VDC)        |     |
|---------------------|-----|
| Nominal voltage [V] | 140 |

| INPUT                         |         |  |
|-------------------------------|---------|--|
| Voltage (VAC) [V/Hz]          | 240±15% |  |
| Compressed air flow [lpm/bar] | 120/4.5 |  |
| Pressure (max.) [bar/psi]     | 10/145  |  |

| MACHINE DATA          |             |
|-----------------------|-------------|
| Dimensions W×L×H [mm] | 177x469x228 |
| Weight [kg]           | 11.8        |