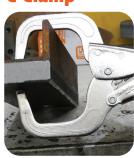

### **C** Clamp

- Large capacity jaws for easy clamping of profiles and sheet metal
- Quick locking, eccentric lever action with easy release trigger
- Ideal for welding and other tacking applications
- Available with swivel pads for easy clamping on uneven surfaces.