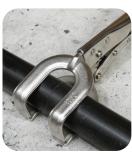

### **C** Clamp

- Large capacity jaws for easy clamping of profiles and sheet metal
- Quick locking, eccentric lever action with easy release trigger
- Ideal for welding and other tacking applications
- Available with swivel pads for easy clamping on uneven surfaces.