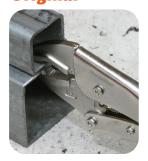

### **C** Clamp

- Large capacity jaws for easy clamping of profiles and sheet metal
- Quick locking, eccentric lever action with easy release trigger
- Ideal for welding and other tacking applications
- Available with swivel pads for easy clamping on uneven surfaces.