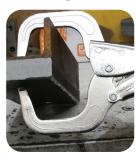

## Welding

- Ideal for welding and other tacking applications
- Quick locking, eccentric lever action with easy release trigger
- Suited to all environments & applications including welding, outdoor or gluing
- High precision clamping