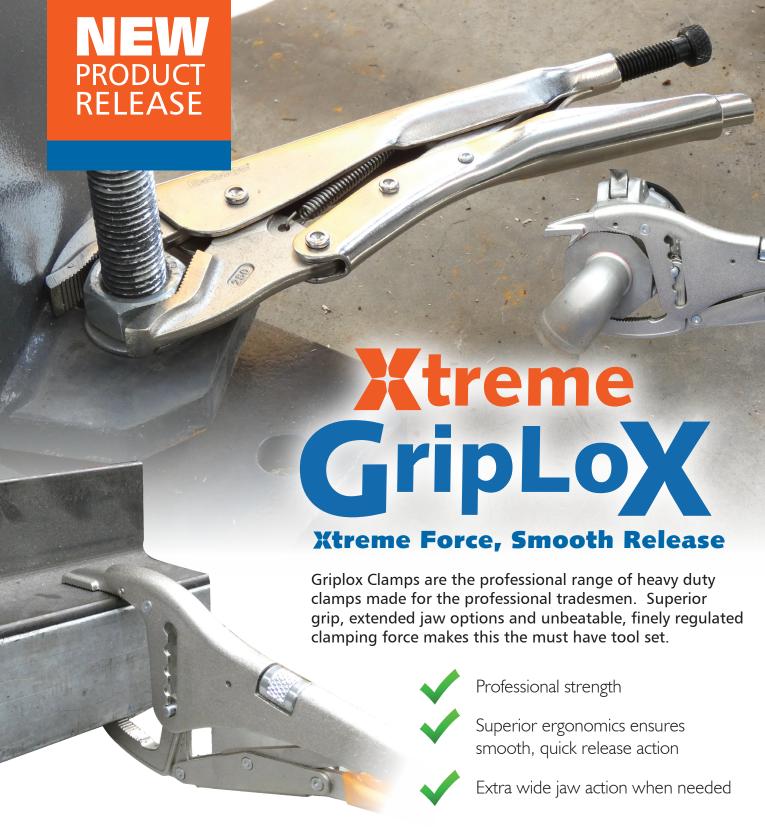

# New Product Release - Xtreme Griplox

#### **Original**

- General purpose griplock plier for all environments & applications including welding
- Powerful clamping with less effort
- Quick locking, eccentric lever action with easy release trigger
- High precision clamping

#### **Mega Flex**

- Unique adjustable jaws with arge range of applications
- Quick locking, with new ergonomic lever action with easy release trigger
- Easy-to-use finite adjustment with special designed wheel
- High precision and powerful clamping with less effort

## Welding

- Ideal for welding and other tacking applications
- Quick locking, eccentric lever action with easy release trigger
- Suited to all environments & applications including welding, outdoor or gluing
- High precision clamping

#### **Long Nose**

- General purpose griplock plier for all environments & applications including welding
- Powerful clamping with less effort
- Quick locking, eccentric lever action with easy release trigger
- High precision clamping

### **C** Clamp

- Large capacity jaws for easy clamping of profiles and sheet metal
- Quick locking, eccentric lever action with easy release trigger
- Ideal for welding and other tacking applications
- Available with swivel pads for easy clamping on uneven surfaces.