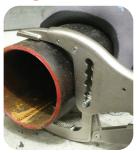

## Welding

- Ideal for welding and other tacking applications
- Quick locking, eccentric lever action with easy release trigger
- Suited to all environments & applications including welding, outdoor or gluing
- High precision clamping