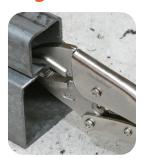

#### **Mega Flex**

- Unique adjustable jaws with arge range of applications
- Quick locking, with new ergonomic lever action with easy release trigger
- Easy-to-use finite adjustment with special designed wheel
- High precision and powerful clamping with less effort