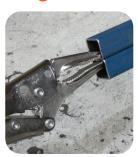

#### **Mega Flex**

- Unique adjustable jaws with arge range of applications
- Quick locking, with new ergonomic lever action with easy release trigger
- Easy-to-use finite adjustment with special designed wheel
- High precision and powerful clamping with less effort