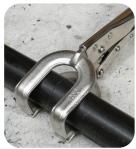

### **C** Clamp

- Large capacity jaws for easy clamping of profiles and sheet metal
- Quick locking, eccentric lever action with easy release trigger
- Ideal for welding and other tacking applications
- Available with swivel pads for easy clamping on uneven surfaces.