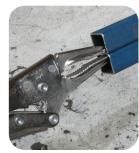

## Welding

- Ideal for welding and other tacking applications
- Quick locking, eccentric lever action with easy release trigger
- Suited to all environments & applications including welding, outdoor or gluing
- High precision clamping