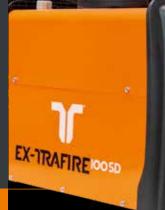

PLASMA CUTTING SYSTEM

**EX-TRAFIRE® 100SD** 

**BUILT FOR POWER** 

CUTTING CURRENT 100 A

DUTY CYCLE 00% @ 80 A

CUTTING MAX.

THERMACUT, k.s. Sokolovská 574, Mařatice 68601 Uherské Hradiště Czech Republic sales@thermacut.cz

## EX-TRAFIRE® 100SD

PLASMA CUTTING SYSTEM.

| SPECIFICATION       |        |  |
|---------------------|--------|--|
| Severance [mm]      | 50+(1) |  |
| Recommended [mm]    | 35(1)  |  |
| Piercing [mm]       | 20(1)  |  |
| Cutting current [A] | 30-100 |  |