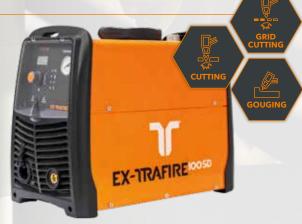

PLASMA CUTTING SYSTEM

**EX-TRAFIRE® 100SD** 

**BUILT FOR POWER** 

CUTTING CURRENT 100 A

DUTY CYCLE 00% @ 80 A

CUTTING MAX.

THERMACUT, k.s. Sokolovská 574, Mařatice 68601 Uherské Hradiště Czech Republic sales@thermacut.cz

# CUTS METAL. AND COSTS.

The particularly powerful EX-TRAFIRE\* 100SD plasma cutting system offers businesses and operators a number of clear advantages!

#### **EXTRA PERFORMANCE**

- + High cutting speed
- + Precise cuts
- + Industry leading duty cycle

### HIGHEST APPLICATION FLEXIBILITY

- + Plate thicknesses up to 50 mm +
- + Powerful and lightweight
- + TCS quick change flexible torch packages
- + Suitable for generator use