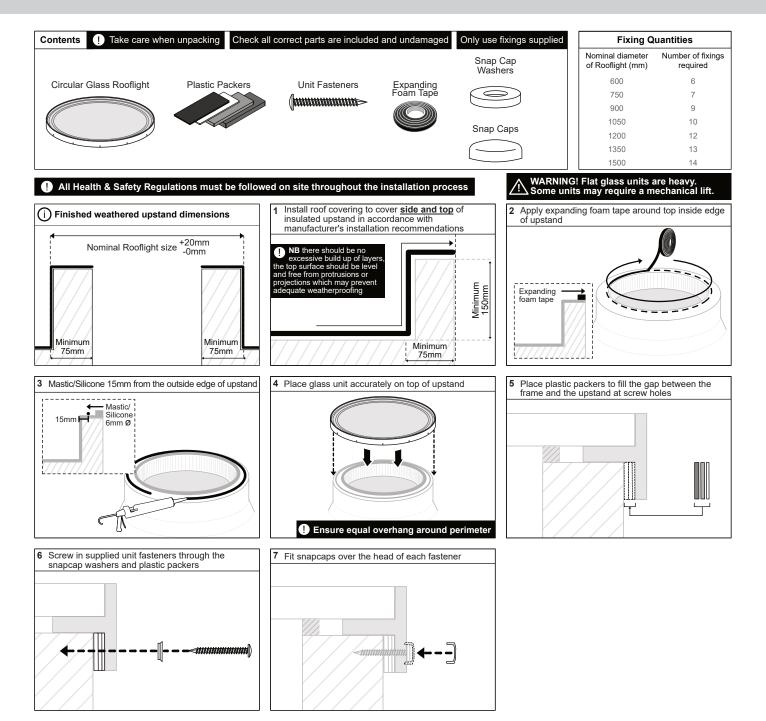

## **Circular Glass**

## **TB425**

Circular Glass Rooflight on builders upstand

① TECHNICAL SUPPORT: For any technical information/queries please contact your supplier.
The manufacturer operates a policy of continuous product improvement, and reserves the right to alter specifications at any time without notice. Every effort has been taken to ensure all details contained in this document are correct at the time of going to press but this document should be used only as a guide and does not in any way form part of a contract or warranty. It is the customer's responsibility to ensure that the product is suitable for the actual conditions of use, which are beyond the control of the manufacturer.