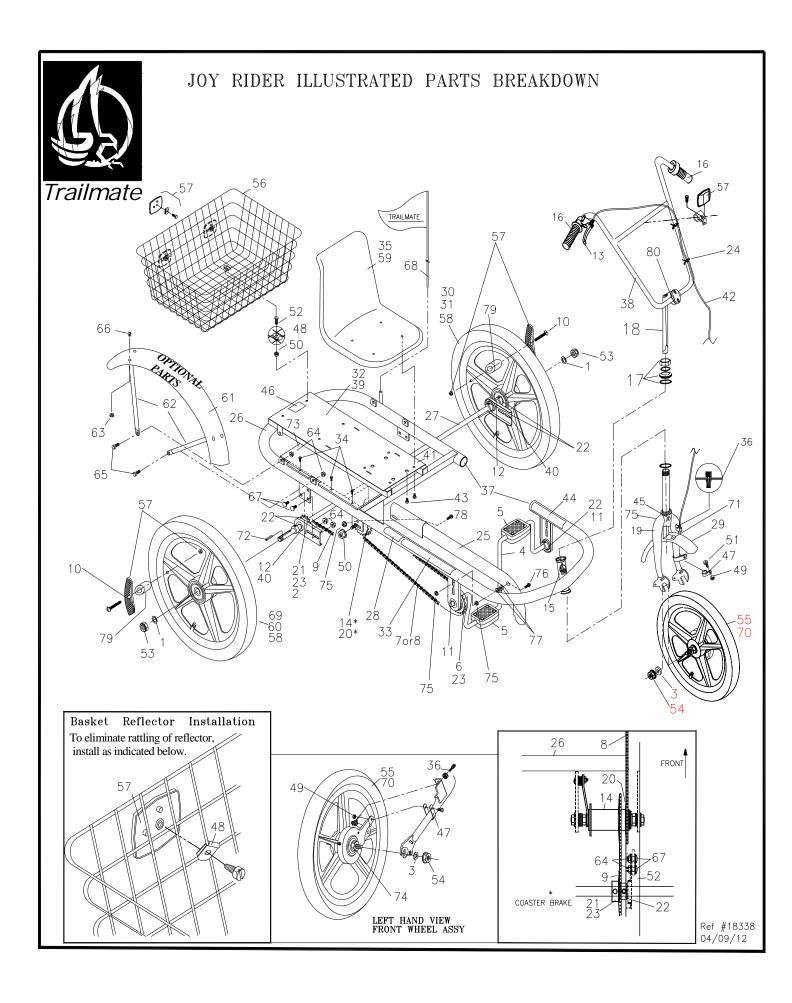

### **JOY RIDER PARTS LIST**

| 1       12240       WASHER 1X41/64X.062       4       41       18522       CLAMP Q/R       1         2       11949       FREEWHEEL 22T & ADP       1       42       17778       BRAKE CABLE       1         3       12301       WASHER 3/8 FLAT SAE       2       43       + 12208       SCREW 5/16-18X3/4 HHCS       4         4       18287       CRANK JOYRIDER       1       44       18335       DECAL JOYRIDER       1         5       19181       PEDAL HALF       4       45       12227       SCREW ½-20X1 ¾ HHCS       1         6       19361       SPROCKET 32T W/ADP       1       46       19325       DECAL "DO NOT STAND ON CYCLE       1         7       20431       CHAIN 163P JR FW       1       47       12279       BRAKE ARM STRAP       1         8       20432       CHAIN 139P JR CB LONG       1       48       12068       BASKET HOLD DOWN       6         9       19704       CHAIN 43P JR CB SHORT       1       49       19154       BAND BRAKE ARM NUT       1         10       12195       SCREW 10-32X1-1/2 RHMS       2       50       12172       NUT 1/4-20 FLANGED       5         11       11642       BEAR | ITEM | #     | DESCRIPTION                 | QTY | ITEM | #         | DESCRIPTION                         | QTY |
|-----------------------------------------------------------------------------------------------------------------------------------------------------------------------------------------------------------------------------------------------------------------------------------------------------------------------------------------------------------------------------------------------------------------------------------------------------------------------------------------------------------------------------------------------------------------------------------------------------------------------------------------------------------------------------------------------------------------------------------------------------------------------------------------------------------------------------------------------------------------------------------------------------------------------------------------------------------------------------------------------------------------------------------------------------------------------------------------------------------------------------------------------------|------|-------|-----------------------------|-----|------|-----------|-------------------------------------|-----|
| 2       11949       FREEWHEEL 22T & ADP       1       42       17778       BRAKE CABLE       1         3       12301       WASHER 3/8 FLAT SAE       2       43       +       12208       SCREW 5/16-18X3/4 HHCS       4         4       18287       CRANK JOYRIDER       1       44       18335       DECAL JOYRIDER       1         5       19181       PEDAL HALF       4       45       12227       SCREW ¼-20X1 ¾ HHCS       1         6       19361       SPROCKET 32T W/ADP       1       46       19325       DECAL "DO NOT STAND ON CYCLE       1         7       20431       CHAIN 163P JR FW       1       47       12279       BRAKE ARM STRAP       1         8       20432       CHAIN 139P JR CB LONG       1       48       12068       BASKET HOLD DOWN       6         9       19704       CHAIN 43P JR CB SHORT       1       49       19154       BAND BRAKE ARM NUT       1         10       12195       SCREW 10-32X1-1/2 RHMS       2       50       12172       NUT ¼-20 FLANGED       5         11       11642       BEARING AXLE 5/8"ID       2       51       19155       BAND BRAKE ARM SCREW       1         12        | 1    | 12240 | WASHER 1X41/64X.062         | 4   | 41   | 18522     | CLAMP O/R                           | 1   |
| 3       12301       WASHER 3/8 FLAT SAE       2       43       +       12208       SCREW 5/16-18X3/4 HHCS       4         4       18287       CRANK JOYRIDER       1       44       18335       DECAL JOYRIDER       1         5       19181       PEDAL HALF       4       45       12227       SCREW ¼-20X1 ¾ HHCS       1         6       19361       SPROCKET 32T W/ADP       1       46       19325       DECAL "DO NOT STAND ON CYCLE       1         7       20431       CHAIN 163P JR FW       1       47       12279       BRAKE ARM STRAP       1         8       20432       CHAIN 139P JR CB LONG       1       48       12068       BASKET HOLD DOWN       6         9       19704       CHAIN 43P JR CB SHORT       1       49       19154       BAND BRAKE ARM NUT       1         10       12195       SCREW 10-32X1-1/2 RHMS       2       50       12172       NUT ¼-20 FLANGED       5         11       11642       BEARING AXLE 5/8"ID       2       51       19155       BAND BRAKE ARM SCREW       1         12       11642       BEARING AXLE 5/8"ID       2       52       16699       SCREW ¼-20X5/8 FLNGE HD       4      |      |       |                             |     |      |           | •                                   | 1   |
| 5         19181         PEDAL HALF         4         45         12227         SCREW ¼-20X1 ¾ HHCS         1           6         19361         SPROCKET 32T W/ADP         1         46         19325         DECAL "DO NOT STAND ON CYCLE         1           7         20431         CHAIN 163P JR FW         1         47         12279         BRAKE ARM STRAP         1           8         20432         CHAIN 139P JR CB LONG         1         48         12068         BASKET H0LD DOWN         6           9         19704         CHAIN 43P JR CB SHORT         1         49         19154         BAND BRAKE ARM NUT         1           10         12195         SCREW 10-32X1-1/2 RHMS         2         50         12172         NUT ¼-20 FLANGED         5           11         11642         BEARING AXLE 5/8"ID         2         51         19155         BAND BRAKE ARM SCREW         1           12         11642         BEARING AXLE 5/8"ID         2         52         16699         SCREW ¼-20X5/8 FLNGE HD         4                                                                                                       |      |       |                             | 2   |      |           |                                     | 4   |
| 5       19181       PEDAL HALF       4       45       12227       SCREW ¼-20X1 ¾ HHCS       1         6       19361       SPROCKET 32T W/ADP       1       46       19325       DECAL "DO NOT STAND ON CYCLE       1         7       20431       CHAIN 163P JR FW       1       47       12279       BRAKE ARM STRAP       1         8       20432       CHAIN 139P JR CB LONG       1       48       12068       BASKET HOLD DOWN       6         9       19704       CHAIN 43P JR CB SHORT       1       49       19154       BAND BRAKE ARM NUT       1         10       12195       SCREW 10-32X1-1/2 RHMS       2       50       12172       NUT ¼-20 FLANGED       5         11       11642       BEARING AXLE 5/8"ID       2       51       19155       BAND BRAKE ARM SCREW       1         12       11642       BEARING AXLE 5/8"ID       2       52       16699       SCREW ¼-20X5/8 FLNGE HD       4                                                                                                                                                                                                                                     | 4    | 18287 | CRANK JOYRIDER              | 1   | 44   | 18335     | DECAL JOYRIDER                      | 1   |
| 7       20431       CHAIN 163P JR FW       1       47       12279       BRAKE ARM STRAP       1         8       20432       CHAIN 139P JR CB LONG       1       48       12068       BASKET H0LD DOWN       6         9       19704       CHAIN 43P JR CB SHORT       1       49       19154       BAND BRAKE ARM NUT       1         10       12195       SCREW 10-32X1-1/2 RHMS       2       50       12172       NUT ¼-20 FLANGED       5         11       11642       BEARING AXLE 5/8"ID       2       51       19155       BAND BRAKE ARM SCREW       1         12       11642       BEARING AXLE 5/8"ID       2       52       16699       SCREW ¼-20X5/8 FLNGE HD       4                                                                                                                                                                                                                                                                                                                                                                                                                                                                  | 5    | 19181 | PEDAL HALF                  | 4   | 45   | 12227     | SCREW 1/4-20X1 3/4 HHCS             | 1   |
| 7       20431       CHAIN 163P JR FW       1       47       12279       BRAKE ARM STRAP       1         8       20432       CHAIN 139P JR CB LONG       1       48       12068       BASKET H0LD DOWN       6         9       19704       CHAIN 43P JR CB SHORT       1       49       19154       BAND BRAKE ARM NUT       1         10       12195       SCREW 10-32X1-1/2 RHMS       2       50       12172       NUT ¼-20 FLANGED       5         11       11642       BEARING AXLE 5/8"ID       2       51       19155       BAND BRAKE ARM SCREW       1         12       11642       BEARING AXLE 5/8"ID       2       52       16699       SCREW ¼-20X5/8 FLNGE HD       4                                                                                                                                                                                                                                                                                                                                                                                                                                                                  | 6    | 19361 | SPROCKET 32T W/ADP          | 1   | 46   | 19325     | DECAL "DO NOT STAND ON CYCLE        | 1   |
| 9 19704 CHAIN 43P JR CB SHORT 1 49 19154 BAND BRAKE ARM NUT 1 10 12195 SCREW 10-32X1-1/2 RHMS 2 50 12172 NUT ½-20 FLANGED 5 11 11642 BEARING AXLE 5/8"ID 2 51 19155 BAND BRAKE ARM SCREW 1 12 11642 BEARING AXLE 5/8"ID 2 52 16699 SCREW ½-20X5/8 FLNGE HD 4                                                                                                                                                                                                                                                                                                                                                                                                                                                                                                                                                                                                                                                                                                                                                                                                                                                                                        |      | 20431 | CHAIN 163P JR FW            | 1   | 47   | 12279     | BRAKE ARM STRAP                     | 1   |
| 10     12195     SCREW 10-32X1-1/2 RHMS     2     50     12172     NUT ½-20 FLANGED     5       11     11642     BEARING AXLE 5/8"ID     2     51     19155     BAND BRAKE ARM SCREW     1       12     11642     BEARING AXLE 5/8"ID     2     52     16699     SCREW ½-20X5/8 FLNGE HD     4                                                                                                                                                                                                                                                                                                                                                                                                                                                                                                                                                                                                                                                                                                                                                                                                                                                      | 8    | 20432 | CHAIN 139P JR CB LONG       | 1   | 48   | 12068     | BASKET H0LD DOWN                    | 6   |
| 11     11642     BEARING AXLE 5/8"ID     2     51     19155     BAND BRAKE ARM SCREW     1       12     11642     BEARING AXLE 5/8"ID     2     52     16699     SCREW ½-20X5/8 FLNGE HD     4                                                                                                                                                                                                                                                                                                                                                                                                                                                                                                                                                                                                                                                                                                                                                                                                                                                                                                                                                      | 9    | 19704 | CHAIN 43P JR CB SHORT       | 1   | 49   | 19154     | BAND BRAKE ARM NUT                  | 1   |
| 12 11642 BEARING AXLE 5/8"ID 2 52 16699 SCREW 1/4-20X5/8 FLNGE HD 4                                                                                                                                                                                                                                                                                                                                                                                                                                                                                                                                                                                                                                                                                                                                                                                                                                                                                                                                                                                                                                                                                 | 10   | 12195 | SCREW 10-32X1-1/2 RHMS      | 2   | 50   | 12172     | NUT ¼-20 FLANGED                    | 5   |
| 12 11642 BEARING AXLE 5/8"ID 2 52 16699 SCREW 1/4-20X5/8 FLNGE HD 4                                                                                                                                                                                                                                                                                                                                                                                                                                                                                                                                                                                                                                                                                                                                                                                                                                                                                                                                                                                                                                                                                 | 11   | 11642 | BEARING AXLE 5/8"ID         | 2   | 51   | 19155     | BAND BRAKE ARM SCREW                | 1   |
|                                                                                                                                                                                                                                                                                                                                                                                                                                                                                                                                                                                                                                                                                                                                                                                                                                                                                                                                                                                                                                                                                                                                                     |      |       |                             |     |      |           |                                     | 4   |
|                                                                                                                                                                                                                                                                                                                                                                                                                                                                                                                                                                                                                                                                                                                                                                                                                                                                                                                                                                                                                                                                                                                                                     | 13   | 11654 | BRAKE LOCKING LEVER         | 1   | 53   | 19720     |                                     | 2   |
| 14 11667 HUB TRIKE CB 1 54 19002 NUT 3/8-24 FLANGED 2                                                                                                                                                                                                                                                                                                                                                                                                                                                                                                                                                                                                                                                                                                                                                                                                                                                                                                                                                                                                                                                                                               | 14   | 11667 | HUB TRIKE CB                | 1   | 54   | 19002     | NUT 3/8-24 FLANGED                  | 2   |
| 15 11718 DECAL TM HEAD TUBE 1 55 11078 WHL 12.5 White w/ Tire, Tube, Brake 1                                                                                                                                                                                                                                                                                                                                                                                                                                                                                                                                                                                                                                                                                                                                                                                                                                                                                                                                                                                                                                                                        | 15   | 11718 | DECAL TM HEAD TUBE          | 1   | 55   | 11078     | WHL 12.5 White w/ Tire, Tube, Brake | 1   |
| 16 11801 GRIP BLACK 7/8 2 56 11639 BASKET WHITE COATED TRIKE 1                                                                                                                                                                                                                                                                                                                                                                                                                                                                                                                                                                                                                                                                                                                                                                                                                                                                                                                                                                                                                                                                                      | 16   | 11801 | GRIP BLACK 7/8              | 2   | 56   | 11639     |                                     | 1   |
| 17 11831 HEAD SET COMPLETE 1 57 20450 REFLECTOR KIT JOYRIDER 1                                                                                                                                                                                                                                                                                                                                                                                                                                                                                                                                                                                                                                                                                                                                                                                                                                                                                                                                                                                                                                                                                      | 17   | 11831 | HEAD SET COMPLETE           | 1   | 57   | 20450     | REFLECTOR KIT JOYRIDER              | 1   |
| 18 20339 STEM TWO BOLT 1 58 11961 TIRE 24X1.75 BSW W/TUBE 2                                                                                                                                                                                                                                                                                                                                                                                                                                                                                                                                                                                                                                                                                                                                                                                                                                                                                                                                                                                                                                                                                         | 18   | 20339 | STEM TWO BOLT               | 1   | 58   | 11961     | TIRE 24X1.75 BSW W/TUBE             | 2   |
| 19 20443 FORK 12" JOYRIDER 1 59 18206 SEAT JOY RIDER 1                                                                                                                                                                                                                                                                                                                                                                                                                                                                                                                                                                                                                                                                                                                                                                                                                                                                                                                                                                                                                                                                                              | 19   | 20443 | FORK 12" JOYRIDER           | 1   | 59   | 18206     | SEAT JOY RIDER                      | 1   |
| 20 11941 SPROCKET 20T CB 1 60 18239 Whl 24x1.75 Mag White Trike Rear 1                                                                                                                                                                                                                                                                                                                                                                                                                                                                                                                                                                                                                                                                                                                                                                                                                                                                                                                                                                                                                                                                              | 20   | 11941 | SPROCKET 20T CB             | 1   | 60   | 18239     | Whl 24x1.75 Mag White Trike Rear    | 1   |
| 21 11952 SPROCKET 22T W/ADPTR 1 61* 11748 FENDER 24"MWT TRIKE REAR 2                                                                                                                                                                                                                                                                                                                                                                                                                                                                                                                                                                                                                                                                                                                                                                                                                                                                                                                                                                                                                                                                                | 21   | 11952 | SPROCKET 22T W/ADPTR        | 1   | 61*  | 11748     |                                     | 2   |
| 22 12241 SET COLLAR 5 62* 18306 BRACE REAR FENDER JOY RIDER 4                                                                                                                                                                                                                                                                                                                                                                                                                                                                                                                                                                                                                                                                                                                                                                                                                                                                                                                                                                                                                                                                                       | 22   | 12241 | SET COLLAR                  | 5   | 62*  | 18306     | BRACE REAR FENDER JOY RIDER         | 4   |
| 23 12246 KEY SQ 3/16X5/8 2 63* 12170 NUT 10-32 HEX KEPS 8                                                                                                                                                                                                                                                                                                                                                                                                                                                                                                                                                                                                                                                                                                                                                                                                                                                                                                                                                                                                                                                                                           | 23   | 12246 | KEY SQ 3/16X5/8             | 2   | 63*  | 12170     | NUT 10-32 HEX KEPS                  | 8   |
| 24 12269 TIE CABLE 8 X .18 2 64 12175 NUT 5/16-18 FLANGED 8                                                                                                                                                                                                                                                                                                                                                                                                                                                                                                                                                                                                                                                                                                                                                                                                                                                                                                                                                                                                                                                                                         | 24   | 12269 |                             |     | 64   | 12175     | NUT 5/16-18 FLANGED                 |     |
| 25 18201 CHAINGUARD JOY RIDER 1 65* 12208 SCREW 5/16-18X3/4 HHCS 4                                                                                                                                                                                                                                                                                                                                                                                                                                                                                                                                                                                                                                                                                                                                                                                                                                                                                                                                                                                                                                                                                  | 25   | 18201 | CHAINGUARD JOY RIDER        | 1   | 65*  | 12208     | SCREW 5/16-18X3/4 HHCS              | 4   |
| 26 20392 FRAME JOY RIDER 1 66* 20281 SCREW 10-32X3/8 PH HD 8                                                                                                                                                                                                                                                                                                                                                                                                                                                                                                                                                                                                                                                                                                                                                                                                                                                                                                                                                                                                                                                                                        | 26   | 20392 | FRAME JOY RIDER             | 1   | 66*  | 20281     | SCREW 10-32X3/8 PH HD               | 8   |
| 27 20014 AXLE REAR JOY RIDER 1 67 12215 SCREW 5/16-18 X ¾ CARRIAGE 4                                                                                                                                                                                                                                                                                                                                                                                                                                                                                                                                                                                                                                                                                                                                                                                                                                                                                                                                                                                                                                                                                | 27   | 20014 | AXLE REAR JOY RIDER         | 1   | 67   | 12215     | SCREW 5/16-18 X 3/4 CARRIAGE        | 4   |
| 28 14089 DECAL "Avoid sharp turns" 1 68 12102 SAFETY FLAG W/O BRACKET 1                                                                                                                                                                                                                                                                                                                                                                                                                                                                                                                                                                                                                                                                                                                                                                                                                                                                                                                                                                                                                                                                             | 28   | 14089 | DECAL "Avoid sharp turns"   | 1   | 68   | 12102     | SAFETY FLAG W/O BRACKET             | 1   |
| 29 20181 FENDER 12" FRT 1 69 + 20374 Whl 24x1,75 Mag Black Trike Rear 1                                                                                                                                                                                                                                                                                                                                                                                                                                                                                                                                                                                                                                                                                                                                                                                                                                                                                                                                                                                                                                                                             | 29   | 20181 | FENDER 12" FRT              | 1   | 69 + | 20374     | Whl 24x1,75 Mag Black Trike Rear    | 1   |
| 30 + 20373 Whl 24x1.75 Mag JR Blk left 1 70 + 20436 Whl 12.5 Black w/Tire, Tube, Brake 1                                                                                                                                                                                                                                                                                                                                                                                                                                                                                                                                                                                                                                                                                                                                                                                                                                                                                                                                                                                                                                                            | 30 + | 20373 | Whl 24x1.75 Mag JR Blk left | 1   | 70 + | 20436     |                                     | 1   |
| 31 18709 Whl 24x1.75 Mag JR Wht left 1 71 16769 BRACKET L 1                                                                                                                                                                                                                                                                                                                                                                                                                                                                                                                                                                                                                                                                                                                                                                                                                                                                                                                                                                                                                                                                                         | 31   | 18709 | Whl 24x1.75 Mag JR Wht left | 1   | 71   | 16769     | BRACKET L                           | 1   |
| 32 + 20403 SEAT BASE 14 <sup>15</sup> 1 72 20012 KEY SQ 3/16 X 1 <sup>1</sup> / <sub>4</sub> 1                                                                                                                                                                                                                                                                                                                                                                                                                                                                                                                                                                                                                                                                                                                                                                                                                                                                                                                                                                                                                                                      | 32 + | 20403 | SEAT BASE 14"               | 1   | 72   | 20012     | KEY SQ 3/16 X 1 1/4                 | 1   |
| 33 11719 DECAL TM CHAINGUARD 1 73 20449 CHAINGUARD JR REAR PLATE 1                                                                                                                                                                                                                                                                                                                                                                                                                                                                                                                                                                                                                                                                                                                                                                                                                                                                                                                                                                                                                                                                                  | 33   | 11719 | DECAL TM CHAINGUARD         | 1   | 73   | 20449     | CHAINGUARD JR REAR PLATE            | 1   |
| 34 12188 SCREW 10-32SLTD HWH 3 74 13888 NUT 3/8-24 JAM 1                                                                                                                                                                                                                                                                                                                                                                                                                                                                                                                                                                                                                                                                                                                                                                                                                                                                                                                                                                                                                                                                                            | 34   | 12188 | SCREW 10-32SLTD HWH         | 3   | 74   | 13888     | NUT 3/8-24 JAM                      | 1   |
| 35 + 11900 SEAT TRACTOR 1 75 12172 NUT 1/4-20 FLANGE 4                                                                                                                                                                                                                                                                                                                                                                                                                                                                                                                                                                                                                                                                                                                                                                                                                                                                                                                                                                                                                                                                                              | 35 + | 11900 | SEAT TRACTOR                | 1   | 75   | 12172     | NUT ¼-20 FLANGE                     | 4   |
| 36 17851 Band Brake barrel and nut 1 76 18089 SCREW \(\frac{1}{4}\)-20X7/8 FLANGE 1                                                                                                                                                                                                                                                                                                                                                                                                                                                                                                                                                                                                                                                                                                                                                                                                                                                                                                                                                                                                                                                                 | 36   | 17851 | Band Brake barrel and nut   | 1   | 76   | 18089     | SCREW 1/4-20X7/8 FLANGE             | 1   |
| 37 18196 PLUG TUBE 1 ½" ID 2 77 12232 WASHER ¼ SAE 3                                                                                                                                                                                                                                                                                                                                                                                                                                                                                                                                                                                                                                                                                                                                                                                                                                                                                                                                                                                                                                                                                                | 37   | 18196 | PLUG TUBE 1 1/2" ID         | 2   | 77   | 12232     | WASHER ¼ SAE                        | 3   |
| 38 20419 HANDLE BAR JOY RIDER 1 78 12197 SCREW 1/4-20X1/2 ROUND HD 1                                                                                                                                                                                                                                                                                                                                                                                                                                                                                                                                                                                                                                                                                                                                                                                                                                                                                                                                                                                                                                                                                | 38   |       | HANDLE BAR JOY RIDER        |     | 78   | 12197     | SCREW 1/4-20X1/2 ROUND HD           | 1   |
| 39 20401 SEAT BASE 24" 1 79 12239 SPACER ½ 2                                                                                                                                                                                                                                                                                                                                                                                                                                                                                                                                                                                                                                                                                                                                                                                                                                                                                                                                                                                                                                                                                                        |      |       |                             | 1   |      |           |                                     | 2   |
| 40 18220 AXLE BEARING HLDR 2 80 20451 HANDLEBAR SHIMS JR/DJ 1                                                                                                                                                                                                                                                                                                                                                                                                                                                                                                                                                                                                                                                                                                                                                                                                                                                                                                                                                                                                                                                                                       | 40   | 18220 | AXLE BEARING HLDR           | 2   | 80   | 20451     | HANDLEBAR SHIMS JR/DJ               | 1   |
| * optional parts only                                                                                                                                                                                                                                                                                                                                                                                                                                                                                                                                                                                                                                                                                                                                                                                                                                                                                                                                                                                                                                                                                                                               |      |       |                             |     |      | * optiona | l parts only                        |     |

#### 2. Rear Wheels, Axle Assembly

Lay the frame assembly upside down and position the rear axle assembly between the frame mounting brackets. The chain sprocket on axle must be on the same side as the chain sprocket at the pedals. Attach the axle bearing holder brackets (40) to the inside of frame mounting brackets with bolts (67) and nuts (64). Do not tighten nuts until the chain has been installed.

**Chain.** Install chain (7) over drive sprocket and rear sprocket (2) and join with connecting link. Once chain is installed, evenly pull back on the axle assembly until the chain is tight. Tighten the nuts (64) securing bearing holders to the frame.

Wheels. Lift up the rear of frame assembly (26) and slide the <u>rear drive wheel</u> (60,69) onto the right axle shaft. Line up the key ways on axle and on the wheel hub install key square (72) and washer spacer (1). Secure the wheel on the axle with the nut (53). Install non-drive wheel (30,31) and washer spacer onto the left axle shaft. Secure the wheel on axle with the nut (53). Important: Make certain the axle thread fully engages the nylon-locking portion of nut. Do not over tighten it can damage the wheel bearing.

#### 3. Handle – Front Fork Assembly

Make sure the lower bearing cone is on the front fork assembly (19). Place head bearing (17) onto lower head cone with ball bearings facing up. Insert the fork assembly into the head cups that are pressed into the frame. Place the second bearing with ball bearings facing down into top head cup. Screw on head adjusting cone until it contacts bearing. Install head key washer, then screw on lock nut. Hold adjusting cone and tighten lock nut so there is no play in bearing fit. Insert stem (18) into top of fork. Align with fork and tighten stem in place with 6mm allen wrench. Remove the two bolts from face of stem, insert handlebar shims (80) and handlebar, then reinstall the screws and tighten in place.

#### 4. Front Wheels:

Place front wheels (55 or 70) and brake assembly between the fork with the axle bolts fully into the slots on the end of the fork. Secure with washers (3) and nuts (54). The brake arm must be on the left side and in front of the fork blade.

#### 6. Seat

Position the seat (35,59) over the mounting holes in the base seat/basket (32,39). Insert screws into bottom of the seat and secure seat.

#### 7. Basket

Position the basket (56) onto seat/basket base. Place the four basket brackets (48) over the basket wires and secure with bolts (52) and flanged nuts (50).

#### 8. Reflectors

Install the red reflectors on the back of the basket. Insert the screw provided with the reflector on the basket so the clip will capture the corner of the vertical and horizontal wires and tighten the screw. Repeat for the other side. The basket reflectors should be about one foot apart. Install clean reflector on each handle cross bar. Slide plastic holder on handle cross bar. Tighten with the screwdriver and install reflector. On plastic MAG wheels install reflectors into holes using screw, spacer and nut provided.