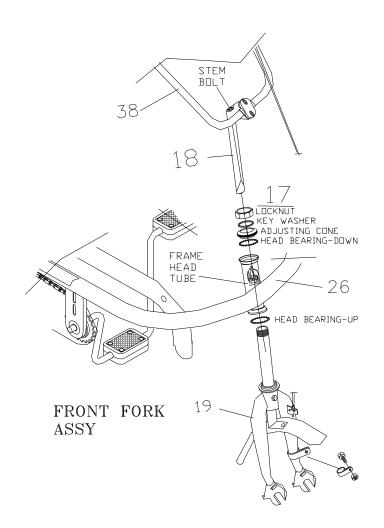

#### 3. Handle – Front Fork Assembly

Make sure the lower bearing cone is on the front fork assembly (19). Place head bearing (17) onto lower head cone with ball bearings facing up. Insert the fork assembly into the head cups that are pressed into the frame. Place the second bearing with ball bearings facing down into top head cup. Screw on head adjusting cone until it contacts bearing. Install head key washer, then screw on lock nut. Hold adjusting cone and tighten lock nut so there is no play in bearing fit. Insert stem (18) into top of fork. Align with fork and tighten stem in place with 6mm allen wrench. Remove the two bolts from face of stem, insert handlebar shims (80) and handlebar, then reinstall the screws and tighten in place.