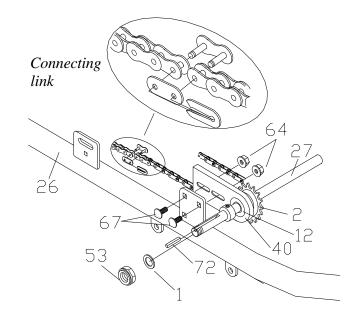

#### 2. Rear Wheels, Axle Assembly

Lay the frame assembly upside down and position the rear axle assembly between the frame mounting brackets. The chain sprocket on axle must be on the same side as the chain sprocket at the pedals. Attach the axle bearing holder brackets (40) to the inside of frame mounting brackets with bolts (67) and nuts (64). Do not tighten nuts until the chain has been installed.

**Chain.** Install chain (7) over drive sprocket and rear sprocket (2) and join with connecting link. Once chain is installed, evenly pull back on the axle assembly until the chain is tight. Tighten the nuts (64) securing bearing holders to the frame.