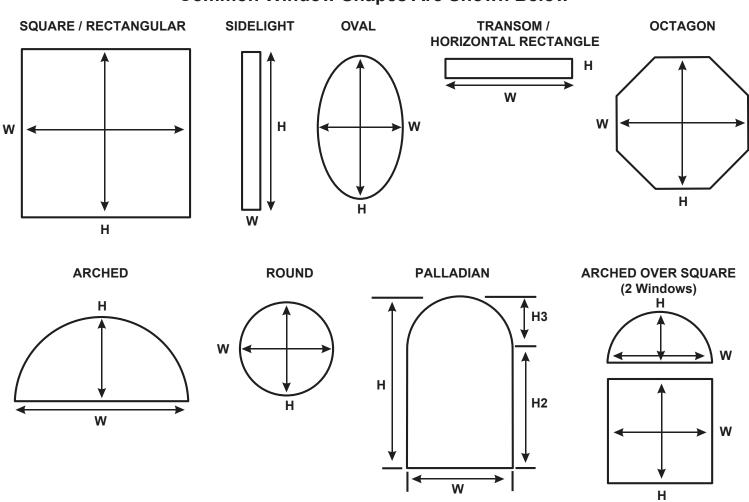

## HOW TO MEASURE MEASURE THE GLASS AREA ONLY

Correct measuring will ensure that your overlay is manufactured correctly, so that it fits properly.

- 1. Measure the glass area only.
- 2. Measure the width (W) and height (H) as shown to the closest 1/8 of an inch.
- 3. Enter the width (W) and height (H) in the appropriate area of the website.

**Common Window Shapes Are Shown Below** 

*Note:* For PALLADIAN Shape, please provide H2 and H3 in comments section.

**Note:** Our equipment and technology are capable of producing overlays as wide as 52" in <u>one</u> dimension. If <u>both</u> width and height on your window exceed 52", your overlay will be produced with a seam.