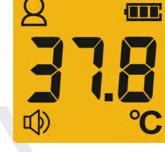

#### TEMPERATURE INDICATION

# MEN MEN

32°C - 37.5°C

37.6°C - 38°C

38.1°C - 42.9 °C