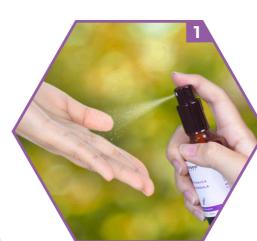

#### **HOW TO USE**

**Sport** 

**ANTI-MOSQUITO** 

Camping

Home

**Travel** 

**ANTI-MOSQUITO** 

Spray 1-2 times on the disired area

if sprayed on the human skin, rub it repeatedly & evenly

Bed Sheet

**AROMATHERAPY** 

Curtain

**Pillow** 

Diffuser

AROMATHERAPY
WITH AROMA DIFFUSER

Remove the bottle cap