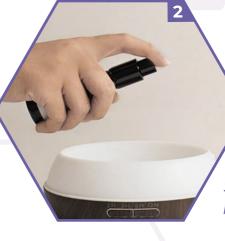

if sprayed on the human skin, rub it repeatedly & evenly

Bed Sheet

**AROMATHERAPY** 

Curtain

**Pillow** 

Diffuser

AROMATHERAPY
WITH AROMA DIFFUSER

Remove the bottle cap

Spray 1-2 times per 100ml water

Put in your favourite place to create a relaxing environment