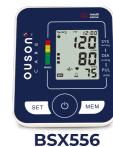

# WINNER OF THE SUSTAINABLE BRAND AWARDS (SBA) 2021

SME 100 AWARDS 2021 RECIPIENT (MALAYSIA)

BSX556 / BSX523

#### BSX556 BSX523

Insert the cuff air tube plug into the jack to the left of the monitor. Make sure the plug is fully inserted.

| BSX556                                                                          | BSX523                                                                                                                                                                                      |  |
|---------------------------------------------------------------------------------|---------------------------------------------------------------------------------------------------------------------------------------------------------------------------------------------|--|
| 22cm~32cm (±5mm)                                                                |                                                                                                                                                                                             |  |
| 2*99 groups memory (Double users)                                               |                                                                                                                                                                                             |  |
| Blood pressure 0-290mmHg Pulse 40-180 beats/min                                 |                                                                                                                                                                                             |  |
| Blood pressure: ±3mmHg Pulse: ±5% of the reading                                |                                                                                                                                                                                             |  |
| Internal-DC 6V(4*AA) External-DC 6V 0.6A                                        |                                                                                                                                                                                             |  |
| Temperature: 5°C to 40°C Humidity: 15% to 85%RH Pressure Altitude: 80Kpa~106Kpa |                                                                                                                                                                                             |  |
| Oscillographic measurement method                                               |                                                                                                                                                                                             |  |
| 2.5 inches                                                                      | 4 inches                                                                                                                                                                                    |  |
| 30s                                                                             | 60s                                                                                                                                                                                         |  |
| No Yes 04                                                                       |                                                                                                                                                                                             |  |
|                                                                                 | 22cm~32cm 2*99 groups memory Blood pressure Pulse 40-180 Blood pressure Pulse: ±5% of Internal-Do External-D Temperature Humidity: 150 Pressure Altitude Oscillographic mean 2.5 inches 30s |  |