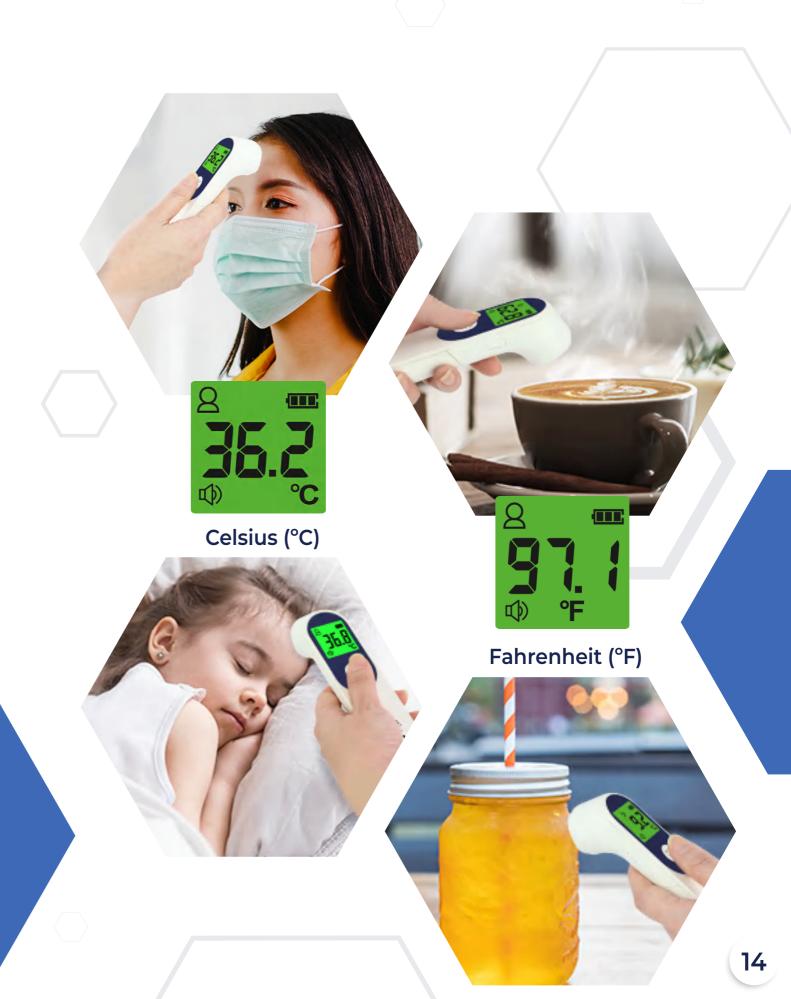

**Quick Contactless Measurement** 

20 sets of Memory Storage

MAIN FEATURES Forehead Temperature

Object Temperature

**Automatic Shutdown** 

MDA Approved Reg. No.