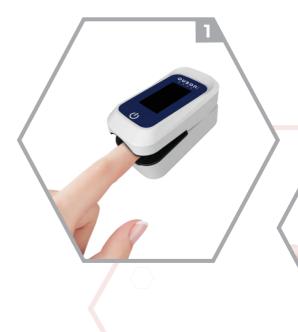

ids (Not waterproof).

Keep the instrument away from direct exposure to sunlight and keep it in a dust-free and dry area at the temperature between (15~40) C.

#### **MODE AND REFERENCES**



#### FINGERTIP

#### **PULSE OXIMETER**

#### PRODUCT DESCRIPTION



#### **SPECIFICATIONS**

#### MAIN FUNCTION



**One-Touch Operation** 



**High Definition Color OLED** 

**Perfusion** Index

P



OLED ++

**Automatic Shutdown** 

**Pulse Rate** SPO<sub>2</sub>



#### **BSX231**

SpO :70~100%, ±2%; Unspecified(≤70%) **Accuracy** 

Pulse Rate: +3 bpm

Working **Environment** 

10~40°C, 70~106Kpa, 30-75%RH

Storage/ **Transport environment** 

-20~55°C, 70~106Kpa, ≤93%RH

Measurement Range

spO<sub>2</sub>: 35~100%, Pulse Rate: 30~250bpm

**Power supply** 

2x AAA Batteries

#### **HOW TO USE**





#### DISINFECTANT

#### **SPRAY**

## MAIN FUNCTION









Protect all types of surfaces



Kills 99.9% of germs



Prevents mold and mildew

New Formula
now with Fragrance

Flora Scent

Eucalyptus

Peppermint

#### **RECOMMENDED USE FOR**

# **Mattress** Toys Key **Clothes** lo **Toilet** Door P Sofa Phone 0 Shoe

# DETERMINATION OF BACTERICIDAL ACTIVITY







#### A. Test Organism: Staphylococcus aureus ATCC 6538

| Sample                      | Contact time<br>(minutes) | Bacterial<br>Concentration<br>(cfu/ml) | Log<br>Reduction |
|-----------------------------|---------------------------|----------------------------------------|------------------|
| Inoculum Control            | -                         | $2.3 \times 10^7$                      | -                |
| Ouson<br>Di