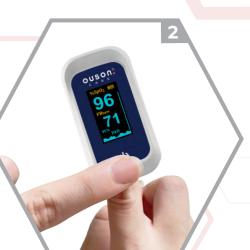

#### MAIN FUNCTION

**One-Touch Operation** 

**High Definition Color OLED** 

**Perfusion** Index

P

OLED ++

**Automatic Shutdown** 

**Pulse Rate** SPO<sub>2</sub>

#### **BSX231**

SpO :70~100%, ±2%; Unspecified(≤70%) **Accuracy** 

Pulse Rate: +3 bpm

Working **Environment** 

10~40°C, 70~106Kpa, 30-75%RH

Storage/ **Transport environment** 

-20~55°C, 70~106Kpa, ≤93%RH

Measurement Range

spO<sub>2</sub>: 35~100%, Pulse Rate: 30~250bpm

**Power supply** 

2x AAA Batteries