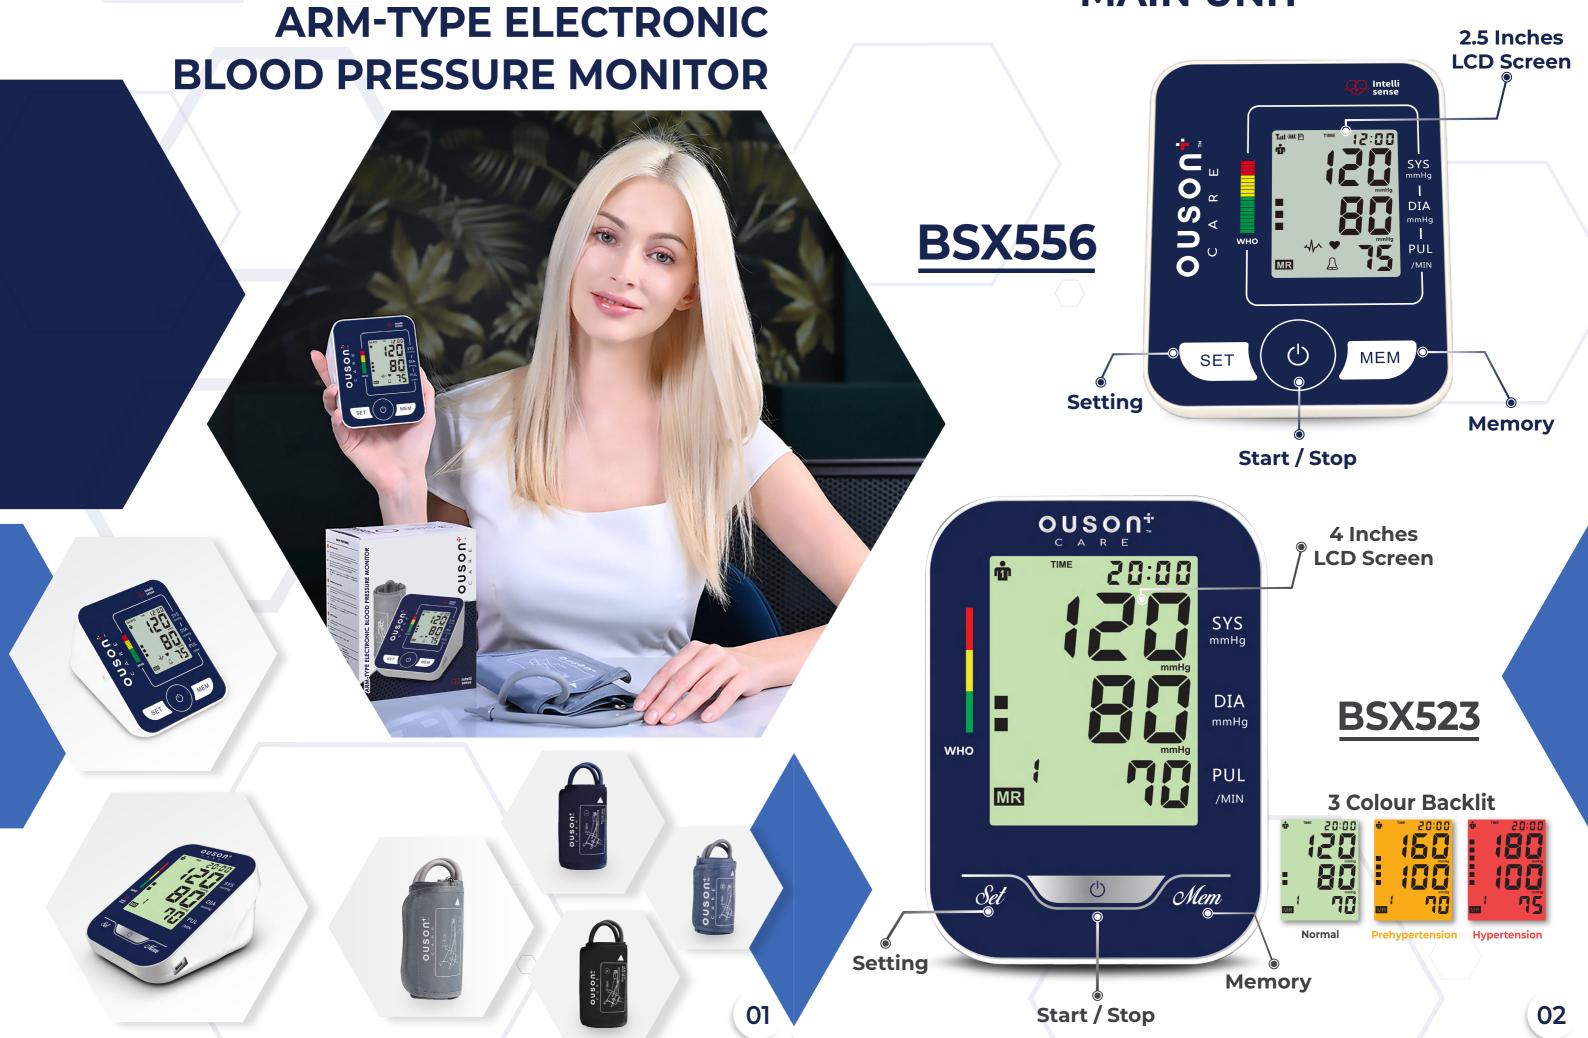

# WINNER OF THE SUSTAINABLE BRAND AWARDS (SBA) 2021

SME 100 AWARDS 2021 RECIPIENT (MALAYSIA)

BSX556 / BSX523

#### **MAIN UNIT**

#### **BLOOD PRESSURE UPPER ARM CUFF**

INCLUDED

ADD-ON

Standard Size

XS Size 17-22 CM (Model No. : OC-XS-1722)

L Size 22-48 CM (Model No. : OC-L-2248)

XL Size 22-52 CM (Model No. : OC-XL-2252)

#### BSX556 BSX523

#### **SPECIFICATIONS**

Insert the cuff air tube plug into the jack to the left of the monitor. Make sure the plug is fully inserted.

| BSX556                                                                          | BSX523                                                                                                                                                                                      |  |
|---------------------------------------------------------------------------------|---------------------------------------------------------------------------------------------------------------------------------------------------------------------------------------------|--|
| 22cm~32cm (±5mm)                                                                |                                                                                                                                                                                             |  |
| 2*99 groups memory (Double users)                                               |                                                                                                                                                                                             |  |
| Blood pressure 0-290mmHg Pulse 40-180 beats/min                                 |                                                                                                                                                                                             |  |
| Blood pressure: ±3mmHg Pulse: ±5% of the reading                                |                                                                                                                                                                                             |  |
| Internal-DC 6V(4*AA) External-DC 6V 0.6A                                        |                                                                                                                                                                                             |  |
| Temperature: 5°C to 40°C Humidity: 15% to 85%RH Pressure Altitude: 80Kpa~106Kpa |                                                                                                                                                                                             |  |
| Oscillographic measurement method                                               |                                                                                                                                                                                             |  |
| 2.5 inches                                                                      | 4 inches                                                                                                                                                                                    |  |
| 30s                                                                             | 60s                                                                                                                                                                                         |  |
| No Yes 04                                                                       |                                                                                                                                                                                             |  |
|                                                                                 | 22cm~32cm 2*99 groups memory Blood pressure Pulse 40-180 Blood pressure Pulse: ±5% of Internal-Do External-D Temperature Humidity: 150 Pressure Altitude Oscillographic mean 2.5 inches 30s |  |