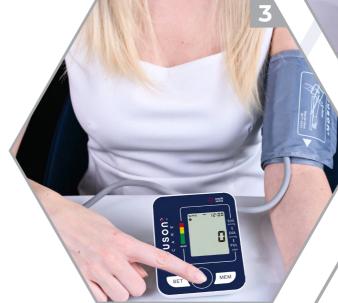

#### **HOW TO USE**

Two User Mode

**Accurate Reading** 

Large LCD Screen

MAIN FEATURES

MDA Approved Reg. No.: GB3302221-71460

WHO Standard

Wrap the cuff on the upper arm. Make sure the cuff lies around 2-3cm above the elbow.

You should be able to fit two fingers between your arm and the cuff.

Once you are ready, keep calm and turn on the device.

The cuff will expand and take several readings.
Select your User ID
(P1 or P2) to save the results.