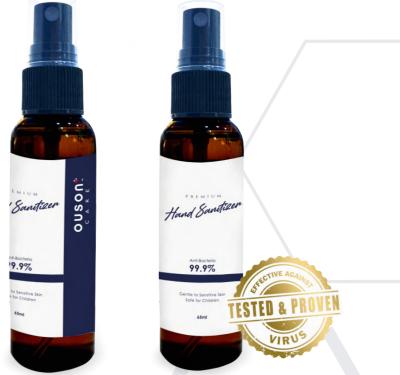

### HAND

# **SANITIZER**

# MAIN FUNCTION

Anti-Bacteria 99.9%

**Liquid Based** 

No Rinse

Non Sticky

Safe for Children

Approved by KKM

Notification No.: NOT210705656K