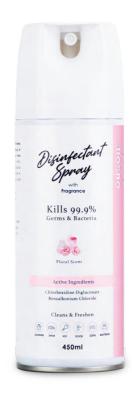

#### DISINFECTANT

#### **SPRAY**

## MAIN FUNCTION

Protect all types of surfaces

Kills 99.9% of germs

Prevents mold and mildew

New Formula
now with Fragrance

Flora Scent

Eucalyptus

Peppermint