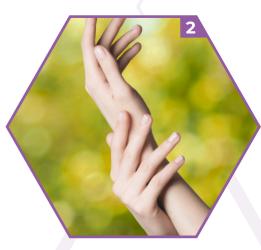

#### **HOW TO USE**

**Sport** 

**ANTI-MOSQUITO** 

Camping

Home

**Travel** 

**ANTI-MOSQUITO** 

Spray 1-2 times on the disired area

if sprayed on the human skin, rub it repeatedly & evenly

Bed Sheet

**AROMATHERAPY** 

Curtain

**Pillow** 

Diffuser

AROMATHERAPY
WITH AROMA DIFFUSER

Remove the bottle cap