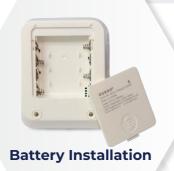

## INSTRUCTIONS

To supply power, you may use batteries or the Micro USB Port. To use the port, insert a 5V 1A AC Micro USB adapter into the port to the right of the monitor.

To use batteries, turn the device so that the monitor is facing away from you. Press and slide in the direction indicated to remove the battery cover. Insert 4 AA batteries and slide the battery cover back into its original position.