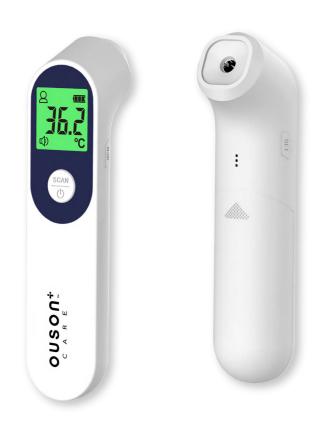

# INFRARED **THERMOMETER** Temperature Sensor Setting Button LCD Memory Button Scan Battery Button Cover OUSONT 08 07

**Quick Contactless Measurement** 

20 sets of Memory Storage

MAIN FEATURES Forehead Temperature

Object Temperature

**Automatic Shutdown** 

MDA Approved Reg. No.