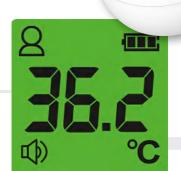

#### TEMPERATURE INDICATION

# MEN MEN

32°C - 37.5°C

37.6°C - 38°C

38.1°C - 42.9 °C