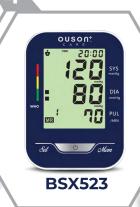

# WINNER OF THE SUSTAINABLE BRAND AWARDS (SBA) 2021

SME 100 AWARDS 2021 RECIPIENT (MALAYSIA)

BSX556 / BSX523

#### BSX556 BSX523

Insert the cuff air tube plug into the jack to the left of the monitor. Make sure the plug is fully inserted.

| BSX556                                                                          | BSX523                                                                                                                                                                                      |  |
|---------------------------------------------------------------------------------|---------------------------------------------------------------------------------------------------------------------------------------------------------------------------------------------|--|
| 22cm~32cm (±5mm)                                                                |                                                                                                                                                                                             |  |
| 2*99 groups memory (Double users)                                               |                                                                                                                                                                                             |  |
| Blood pressure 0-290mmHg Pulse 40-180 beats/min                                 |                                                                                                                                                                                             |  |
| Blood pressure: ±3mmHg Pulse: ±5% of the reading                                |                                                                                                                                                                                             |  |
| Internal-DC 6V(4*AA) External-DC 6V 0.6A                                        |                                                                                                                                                                                             |  |
| Temperature: 5°C to 40°C Humidity: 15% to 85%RH Pressure Altitude: 80Kpa~106Kpa |                                                                                                                                                                                             |  |
| Oscillographic measurement method                                               |                                                                                                                                                                                             |  |
| 2.5 inches                                                                      | 4 inches                                                                                                                                                                                    |  |
| 30s                                                                             | 60s                                                                                                                                                                                         |  |
| No Yes 04                                                                       |                                                                                                                                                                                             |  |
|                                                                                 | 22cm~32cm 2*99 groups memory Blood pressure Pulse 40-180 Blood pressure Pulse: ±5% of Internal-Do External-D Temperature Humidity: 150 Pressure Altitude Oscillographic mean 2.5 inches 30s |  |