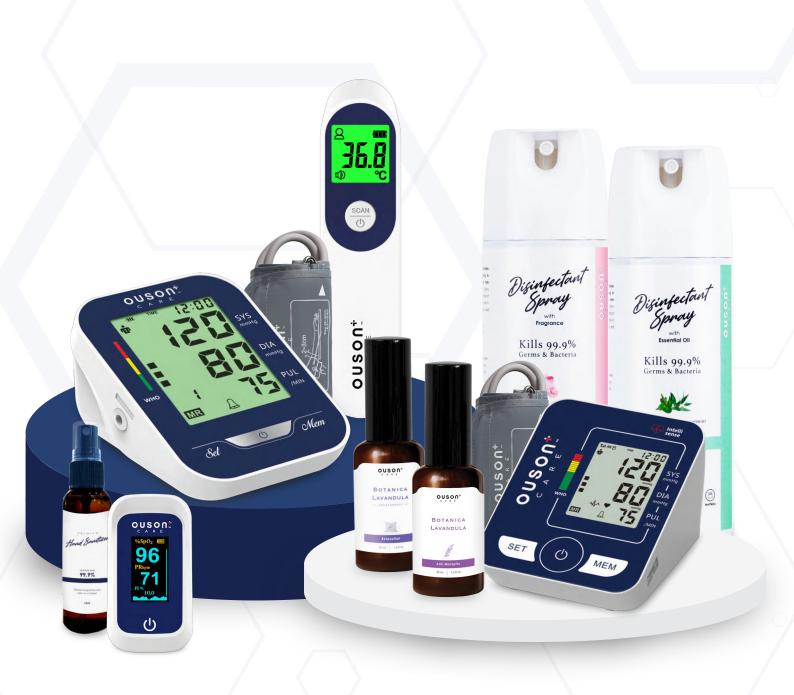

# **OUSON+ CARE**

Arm-Type Electronic
Blood Pressure Monitor

Page 01 - 06

2 Infrared Thermometer

Page 07 - 14

**3** Fingertip Pulse Oximeter

Page 15 - 18

4 Disinfectant Spray

From blood pressure monitors, thermometers, disinfectant sprays, and more – our products are made with you in mind. Not only are Ouson+ Care products GDPMD (Good Distribution Practice for Medical Device) and KKM (Kementerian Kesihatan Malaysia) certified, we also adhere to a strict code of conduct to ensure the quality, safety, and performance of our products, especially our medical devices.