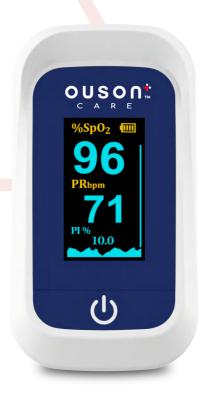

#### MAIN FUNCTION

**One-Touch Operation** 

**High Definition Color OLED** 

**Perfusion** Index

P

OLED ++

**Automatic Shutdown** 

**Pulse Rate** SPO<sub>2</sub>