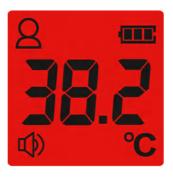

# INFRARED **THERMOMETER** Temperature Sensor Setting Button LCD Memory Button Scan Battery Button Cover OUSONT 08 07

#### TEMPERATURE INDICATION

# MEN MEN

32°C - 37.5°C

37.6°C - 38°C

38.1°C - 42.9 °C