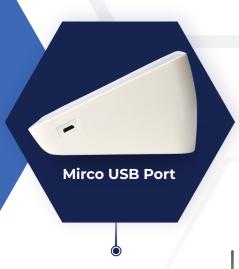

## INSTRUCTIONS

To supply power, you may use batteries or the Micro USB Port. To use the port, insert a 5V 1A AC Micro USB adapter into the port to the right of the monitor.

To use batteries, turn the device so that the monitor is facing away from you. Press and slide in the direction indicated to remove the battery cover. Insert 4 AA batteries and slide the battery cover back into its original position.