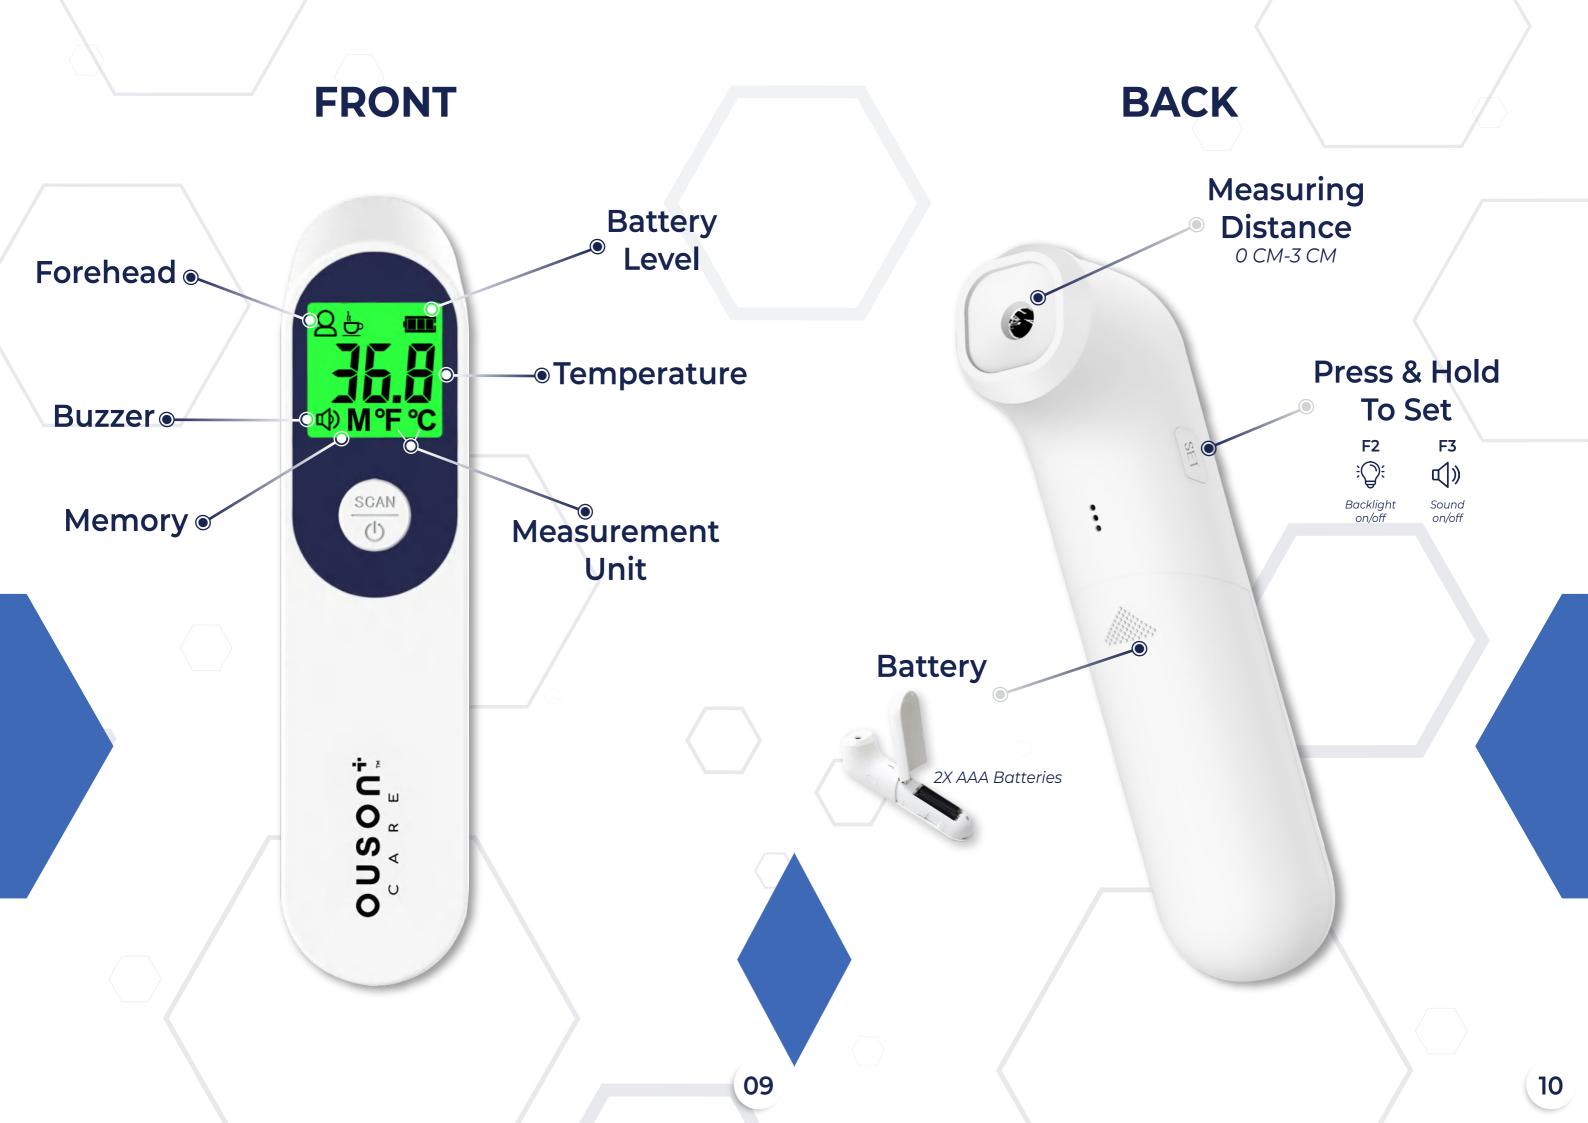

# INFRARED **THERMOMETER** Temperature Sensor Setting Button LCD Memory Button Scan Battery Button Cover OUSONT 08 07

#### **MAIN UNIT**