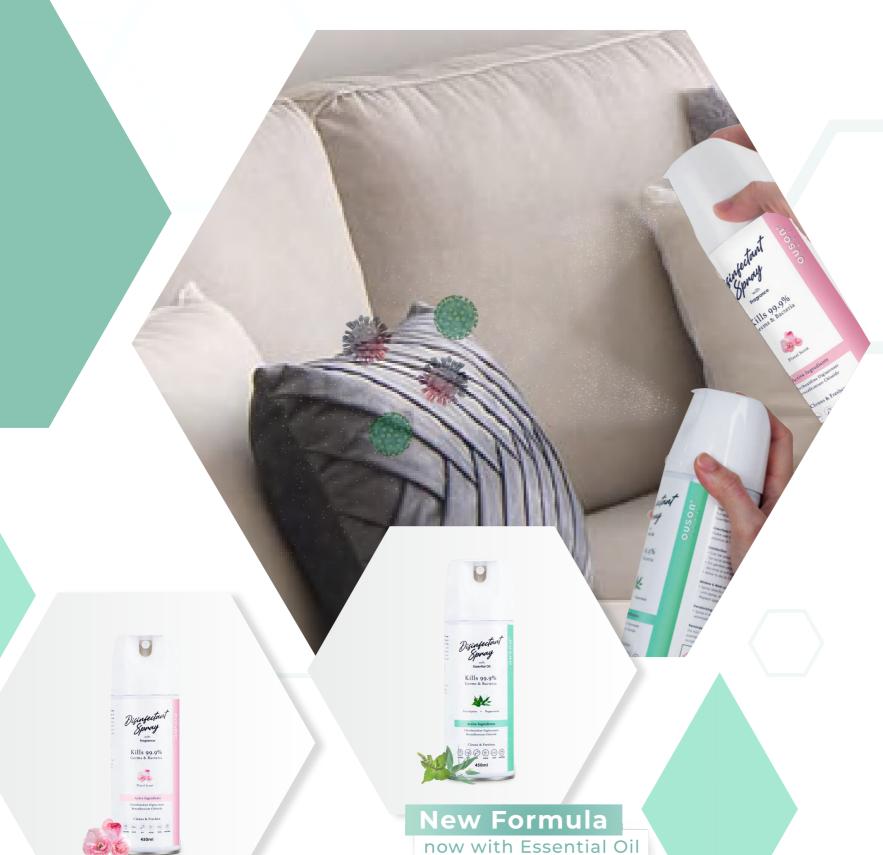

#### DISINFECTANT

#### **SPRAY**

## MAIN FUNCTION

Protect all types of surfaces

Kills 99.9% of germs

Prevents mold and mildew

New Formula
now with Fragrance

Flora Scent

Eucalyptus

Peppermint