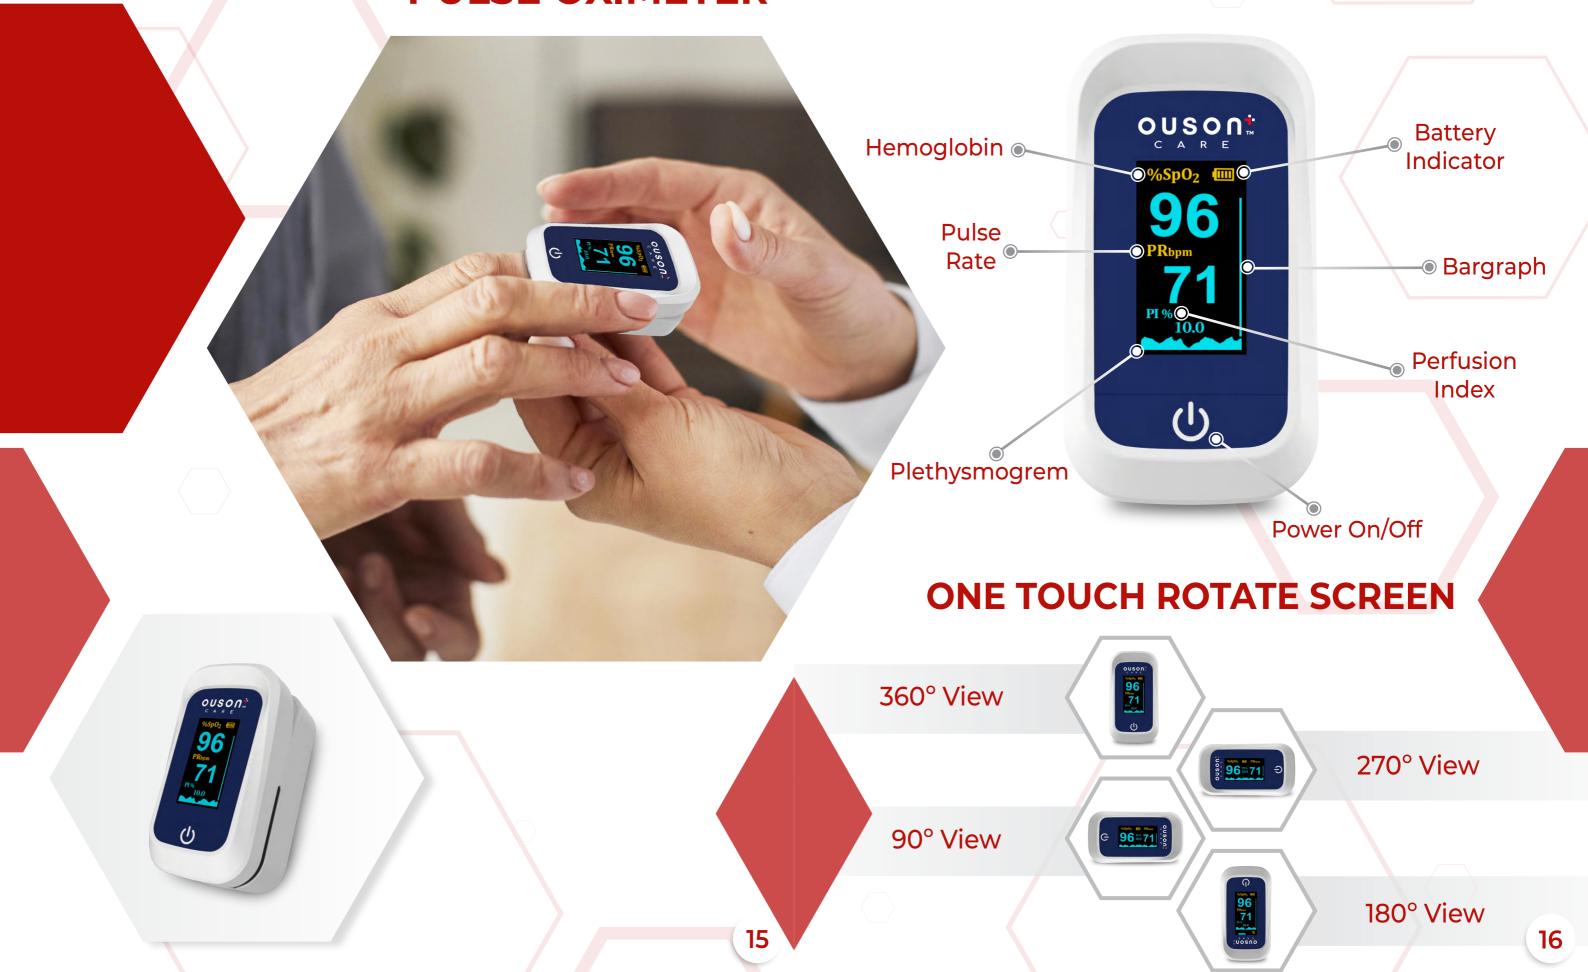

#### MAIN FUNCTION

**One-Touch Operation** 

**High Definition Color OLED** 

**Perfusion** Index

P

OLED ++

**Automatic Shutdown** 

**Pulse Rate** SPO<sub>2</sub>

#### **HOW TO USE**