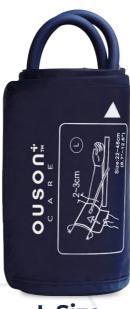

#### **BLOOD PRESSURE UPPER ARM CUFF**

INCLUDED

ADD-ON

Standard Size

XS Size 17-22 CM (Model No. : OC-XS-1722)

L Size 22-48 CM (Model No. : OC-L-2248)

XL Size 22-52 CM (Model No. : OC-XL-2252)