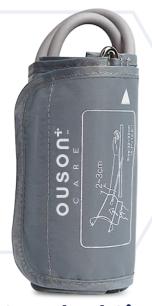

#### **BLOOD PRESSURE UPPER ARM CUFF**

INCLUDED

ADD-ON

Standard Size

XS Size 17-22 CM (Model No. : OC-XS-1722)

L Size 22-48 CM (Model No. : OC-L-2248)

XL Size 22-52 CM (Model No. : OC-XL-2252)