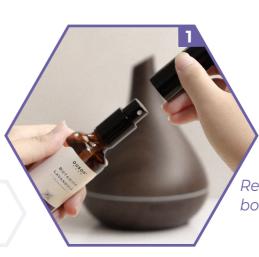

#### **HOW TO USE**

**Sport** 

**ANTI-MOSQUITO** 

Camping

Home

**Travel** 

**ANTI-MOSQUITO** 

Spray 1-2 times on the disired area

if sprayed on the human skin, rub it repeatedly & evenly

Bed Sheet

**AROMATHERAPY** 

Curtain

**Pillow** 

Diffuser

AROMATHERAPY
WITH AROMA DIFFUSER

Remove the bottle cap

Spray 1-2 times per 100ml water

Put in your favourite place to create a relaxing environment