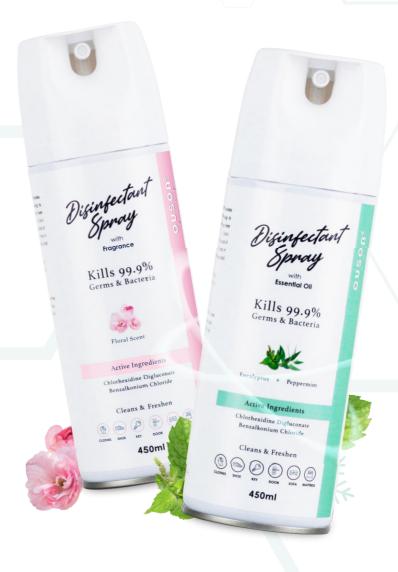

## MAIN FUNCTION

Protect all types of surfaces

Kills 99.9% of germs

Prevents mold and mildew

New Formula
now with Fragrance

Flora Scent

Eucalyptus

Peppermint