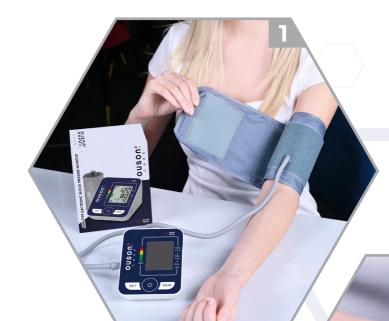

#### **BLOOD PRESSURE UPPER ARM CUFF**

INCLUDED

ADD-ON

Standard Size

XS Size 17-22 CM (Model No. : OC-XS-1722)

L Size 22-48 CM (Model No. : OC-L-2248)

XL Size 22-52 CM (Model No. : OC-XL-2252)

#### **HOW TO USE**

Two User Mode

**Accurate Reading** 

Large LCD Screen

MAIN FEATURES

MDA Approved Reg. No.: GB3302221-71460

WHO Standard

Wrap the cuff on the upper arm. Make sure the cuff lies around 2-3cm above the elbow.

You should be able to fit two fingers between your arm and the cuff.

Once you are ready, keep calm and turn on the device.

The cuff will expand and take several readings.
Select your User ID
(P1 or P2) to save the results.