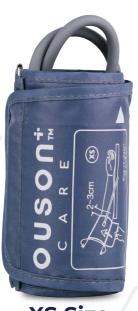

#### **BLOOD PRESSURE UPPER ARM CUFF**

INCLUDED

ADD-ON

Standard Size

XS Size 17-22 CM (Model No. : OC-XS-1722)

L Size 22-48 CM (Model No. : OC-L-2248)

XL Size 22-52 CM (Model No. : OC-XL-2252)