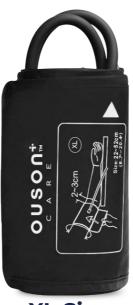

#### **BLOOD PRESSURE UPPER ARM CUFF**

INCLUDED

ADD-ON

Standard Size

XS Size 17-22 CM (Model No. : OC-XS-1722)

L Size 22-48 CM (Model No. : OC-L-2248)

XL Size 22-52 CM (Model No. : OC-XL-2252)