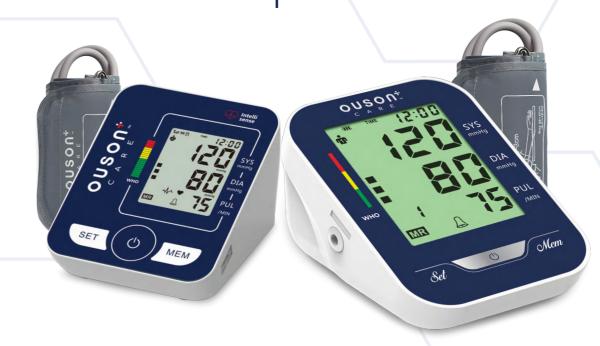

#### **MAIN UNIT**

#### **BLOOD PRESSURE UPPER ARM CUFF**

INCLUDED

ADD-ON

Standard Size

XS Size 17-22 CM (Model No. : OC-XS-1722)

L Size 22-48 CM (Model No. : OC-L-2248)

XL Size 22-52 CM (Model No. : OC-XL-2252)

#### BSX556 BSX523