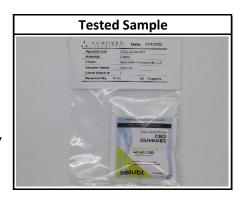

## **CERTIFICATE OF ANALYSIS**

**Prepared For:** Specialty Comounds LLC Date: 3/28/2022

**Product Description:** Solid

Batch / Lot #: 01

**Testing Protocol:** Potency

**Sample Received:** 3/24/2022

Sample Size: 2479.23 mg Sample Name: Gummy

Material: Edible

**Testing Method: HPLC** 

Sample ID: 2022-03-24-007

**Moisture Analysis:** N/A Density (g/mL): N/A

| Potency Analysis |              |       |               |         |       |        |           |  |
|------------------|--------------|-------|---------------|---------|-------|--------|-----------|--|
|                  |              |       | Compound      | LOQ (%) | (%)   | (mg/g) | mg/Edible |  |
| Δ10-THC (R+S)    | 0.00%        |       | Δ10-THC (R+S) | 0.02    | 0.00% | 0.0    | 0.0       |  |
| Δ9-THC           | <b>0.02%</b> |       | Δ9-ΤΗС        | 0.02    | 0.02% | 0.2    | 0.5       |  |
| THCA             | 0.00%        |       | THCA          | 0.02    | 0.00% | 0.0    | 0.0       |  |
| Δ8-THC           | 0.00%        |       | Δ8-ΤΗС        | 0.02    | 0.00% | 0.0    | 0.0       |  |
| THCV             | 0.00%        |       | THCV          | 0.02    | 0.00% | 0.0    | 0.0       |  |
| THCVA            | 0.00%        |       | THCVA         | 0.02    | 0.00% | 0.0    | 0.0       |  |
| CBD              |              | 0.75% | CBD           | 0.02    | 0.75% | 7.5    | 18.6      |  |
| CBDA             | 0.00%        |       | CBDA          | 0.02    | 0.00% | 0.0    | 0.0       |  |
| CBDV             | 0.00%        |       | CBDV          | 0.02    | 0.00% | 0.0    | 0.0       |  |
| CBDVA            | 0.00%        |       | CBDVA         | 0.02    | 0.00% | 0.0    | 0.0       |  |
| CBG              | 0.00%        |       | CBG           | 0.02    | 0.00% | 0.0    | 0.0       |  |
| CBGA             | 0.00%        |       | CBGA          | 0.02    | 0.00% | 0.0    | 0.0       |  |
| CBN              | 0.00%        |       | CBN           | 0.02    | 0.00% | 0.0    | 0.0       |  |
| CBNA             | 0.00%        |       | CBNA          | 0.02    | 0.00% | 0.0    | 0.0       |  |
| CBC              | 0.00%        |       | CBC           | 0.02    | 0.00% | 0.0    | 0.0       |  |
| CBCA             | 0.12%        |       | CBCA          | 0.02    | 0.12% | 1.2    | 3.0       |  |
|                  |              |       |               |         |       |        |           |  |