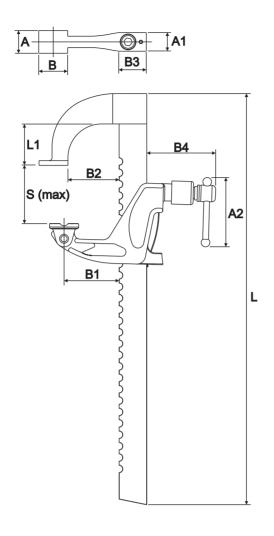

## **Technical Specification**

| CONFIGURATION     | S   | Α  | A1   | A2 | В  | B1  | B2  | В3 | B4 | L   | L1 |
|-------------------|-----|----|------|----|----|-----|-----|----|----|-----|----|
| STANDARD<br>REACH | 320 | 25 | 21.5 | 76 | 32 | 65  | 55  | 32 | 76 | 450 | 45 |
| LONG<br>REACH     | 320 | 25 | 21.5 | 76 | 32 | 120 | 106 | 32 | 76 | 450 | 45 |