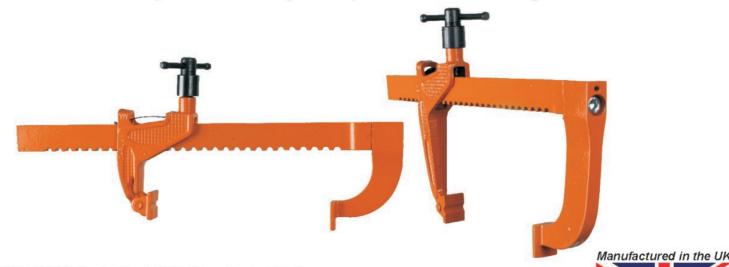

## Carry your Carver Clamps **Everywhere!**

- Multiclamp 15mm 300mm Standard / Long Reach.
- · A combination of the three most popular Carver clamps.
- Multi-functional clamp with interchangeable heads and a dedicated carry case for easy transportation and storage.

CLAMPING FORCE: Standard Reach 850DaN; Long Reach 425DaN

If you have a QR reader on your mobile phone, please visit our web site.