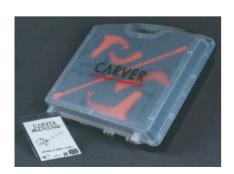

## CARVER MULTICLAMP

## Carry your Carver Clamps **Everywhere!**

- Multiclamp 15mm 300mm Standard / Long Reach.
- · A combination of the three most popular Carver clamps.
- Multi-functional clamp with interchangeable heads and a dedicated carry case for easy transportation and storage.

WEIGHT: CASE + CLAMPS: 4.0Kg SIZE: CASE: 420mm x 370mm x 110mm

Carver and Co (Engineers) Ltd St Mary's Road, Nuneaton, Warwickshire, CV11 5AU.

Telephone:+44 (0)2476 377540 Fax: +44 (0)2476 388378 Email: sales@ carver.co.uk Web: www.carver.co.uk