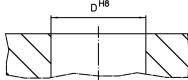

# **Drawing**

## Order information

| Dimensions |                |       |       | Location hole | -     | Art. No.   |
|------------|----------------|-------|-------|---------------|-------|------------|
| d₁         | d <sub>2</sub> | l I   | x     | D             | _     |            |
| •          | _              |       |       | H8            |       |            |
| [inch]     |                |       |       | [inch]        | [oz]  |            |
| 1/2        | 3/4            | 0,547 | 0,079 | 3/4           | 0,499 | 2B150.0812 |