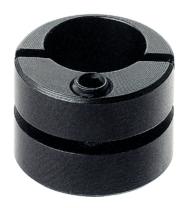

## **Product Description**

The eccentric is used in conjunction with smooth lateral plungers EH 22150. for positioning or clamping workpieces with large tolerances.

### **Assembly**

The eccentric is fitted and positioned by clamping with a threaded pin.