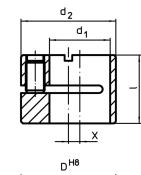

# **Drawing**

## Order information

| Dimensions |                |       |       | Location hole | -     | Art. No.   |
|------------|----------------|-------|-------|---------------|-------|------------|
| d₁         | d <sub>2</sub> | l I   | x     | D             | _     |            |
| •          | _              |       |       | H8            |       |            |
| [inch]     |                |       |       | [inch]        | [oz]  |            |
| 1/2        | 3/4            | 0,547 | 0,079 | 3/4           | 0,499 | 2B150.0812 |