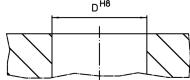

# **Drawing**

### **Order information**

| Dimensions |                |       |       | Location hole | <b>I</b> | Art. No.   |
|------------|----------------|-------|-------|---------------|----------|------------|
| d₁         | d <sub>2</sub> | ı     | x     | D             | _        |            |
| ·          | -              |       |       | H8            |          |            |
| [inch]     |                |       |       | [inch]        | [oz]     |            |
| 7/16       | 11/16          | 0,469 | 0,079 | 11/16         | 0,392    | 2B150.0810 |