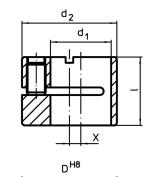

# **Drawing**

### **Order information**

| Dimensions |                |       |       | Location hole | <b>I</b> | Art. No.   |
|------------|----------------|-------|-------|---------------|----------|------------|
| d₁         | d <sub>2</sub> | ı     | x     | D             | _        |            |
| ·          | -              |       |       | H8            |          |            |
| [inch]     |                |       |       | [inch]        | [oz]     |            |
| 7/16       | 11/16          | 0,469 | 0,079 | 11/16         | 0,392    | 2B150.0810 |