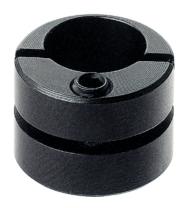

## **Product Description**

The eccentric is used in conjunction with smooth lateral plungers EH 22150. for positioning or clamping workpieces with large tolerances.

#### **Assembly**

The eccentric is fitted and positioned by clamping with a threaded pin.