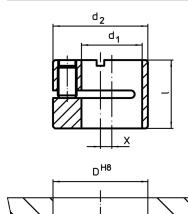

## **Drawing**

### Order information

| Dimensions     |                |      |       | Location hole | -     | Art. No.   |
|----------------|----------------|------|-------|---------------|-------|------------|
| d <sub>1</sub> | d <sub>2</sub> | l I  | x     | D             | _     |            |
|                |                |      |       | H8            |       |            |
| [inch]         |                |      |       | [inch]        | [oz]  |            |
| 1/4            | 1/2            | 0,39 | 0,079 | 1/2           | 0,214 | 2B150.0806 |