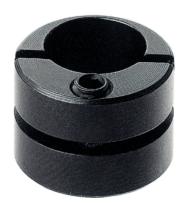

### **Product Description**

The eccentric is used in conjunction with smooth lateral plungers EH 22150. for positioning or clamping workpieces with large tolerances.

#### **Assembly**

The eccentric is fitted and positioned by clamping with a threaded pin.